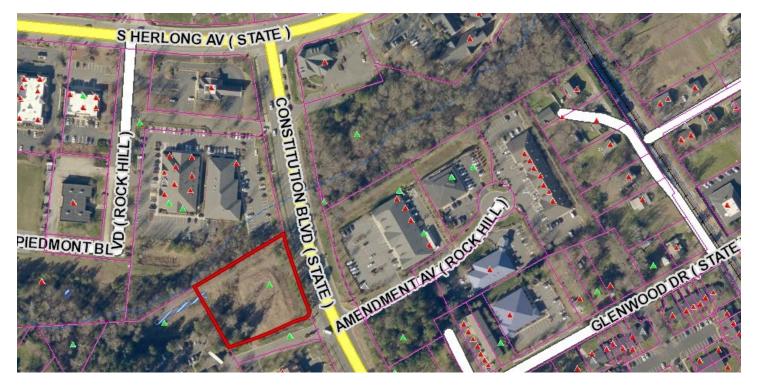

### **PROPERTY OVERVIEW**

1.326 acre development site less than 1/2 mile from regional hospital. Corner site with all utilities available

### **PROPERTY HIGHLIGHTS**

- Development site within 1/2 mile of regional hospital
- 1.326 Acres
- Corner site with 230 feet of frontage
- All utilities available