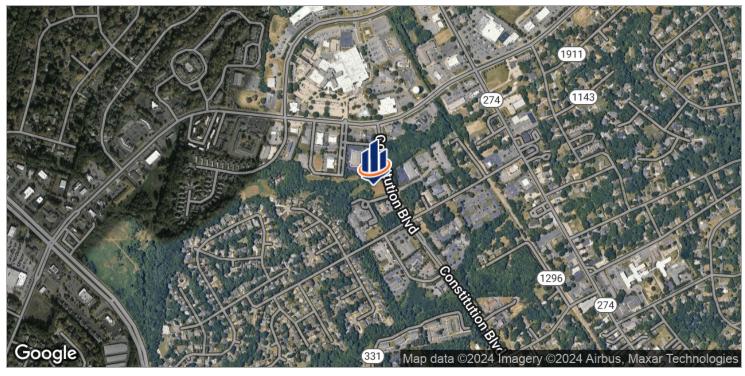

### Property Summary



#### **OFFERING SUMMARY**

Sale Price: \$195,000

Lot Size: 1.326 Acres

Zoning: GC

Market: Charlotte Metro

Submarket: York County SC

Price / SF: \$3.38

### **PROPERTY OVERVIEW**

1.326 acre development site less than 1/2 mile from regional hospital. Corner site with all utilities available

### **PROPERTY HIGHLIGHTS**

- Development site within 1/2 mile of regional hospital
- 1.326 Acres
- Corner site with 230 feet of frontage
- All utilities available



# Location Maps





# Demographics Map



| POPULATION                            | 1 MILE              | 3 MILES               | 5 MILES               |
|---------------------------------------|---------------------|-----------------------|-----------------------|
| Total population                      | 6,724               | 54,445                | 90,335                |
| Median age                            | 33.5                | 34.8                  | 34.6                  |
| Median age (Male)                     | 29.8                | 31.7                  | 32.5                  |
| Median age (Female)                   | 35.1                | 36.3                  | 35.7                  |
|                                       |                     |                       |