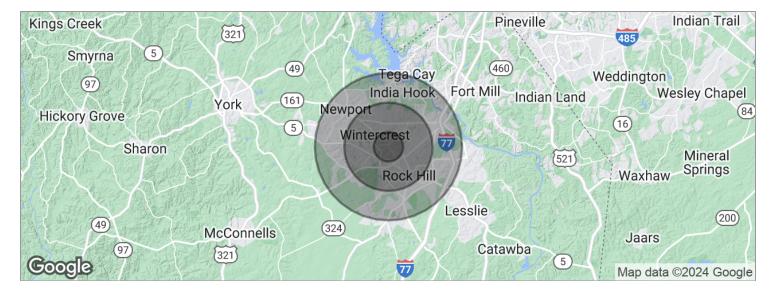

# Demographics Map

| POPULATION                            | 1 MILE              | 3 MILES               | 5 MILES               |
|---------------------------------------|---------------------|-----------------------|-----------------------|
| Total population                      | 6,724               | 54,445                | 90,335                |
| Median age                            | 33.5                | 34.8                  | 34.6                  |
| Median age (Male)                     | 29.8                | 31.7                  | 32.5                  |
| Median age (Female)                   | 35.1                | 36.3                  | 35.7                  |
|                                       |                     |                       |                       |
| HOUSEHOLDS & INCOME                   | 1 MILE              | 3 MILES               | 5 MILES               |
| HOUSEHOLDS & INCOME  Total households | <b>1 MILE</b> 2,274 | <b>3 MILES</b> 20,688 | <b>5 MILES</b> 34,644 |
|                                       |                     |                       |                       |
| Total households                      | 2,274               | 20,688                | 34,644                |

<sup>\*</sup> Demographic data derived from 2020 ACS - US Census