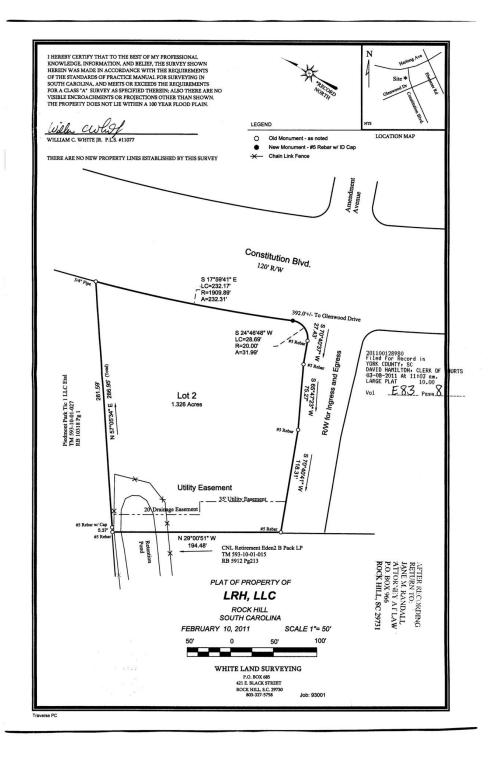

#### **OFFERING SUMMARY**

Sale Price: \$195,000

Lot Size: 1.326 Acres

Zoning: GC

Market: Charlotte Metro

Submarket: York County SC

Price / SF: \$3.38

### **PROPERTY OVERVIEW**

1.326 acre development site less than 1/2 mile from regional hospital. Corner site with all utilities available

### **PROPERTY HIGHLIGHTS**

- Development site within 1/2 mile of regional hospital
- 1.326 Acres
- Corner site with 230 feet of frontage
- All utilities available