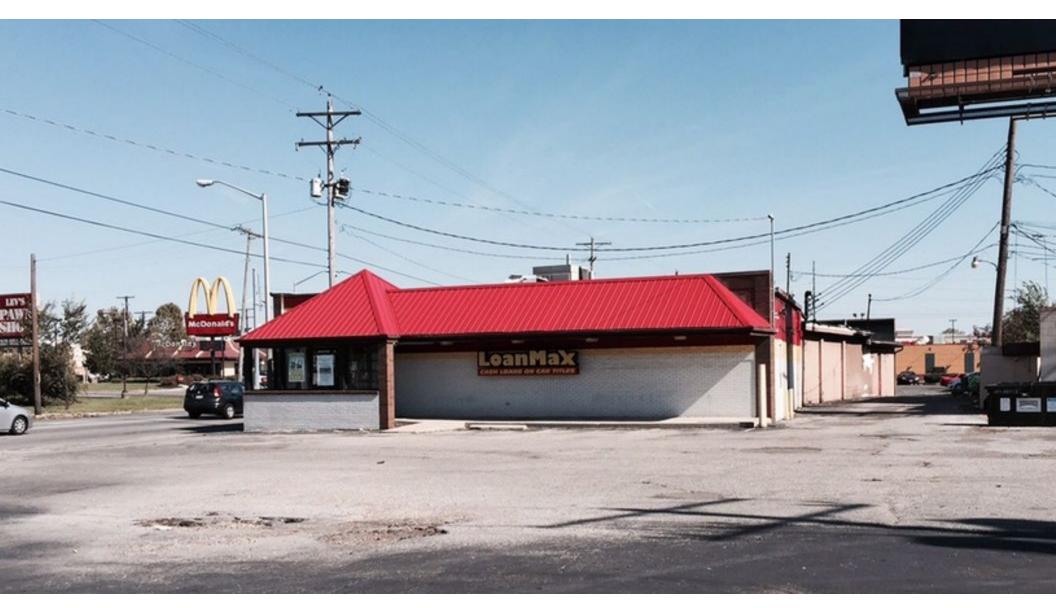

# 3521 EAST BROAD STREET

Columbus, OH 43213

#### **OFFERING SUMMARY**

Available SF: Fully Leased

Lease Rate: N/A

Lot Size: 0.61 Acres

Building Size: 6,215

Zoning: C4

#### **PROPERTY HIGHLIGHTS**

- Possible redevelopment site
- Monument signage available
- Centrally located near Kroger & Walgreens
- Traffic Counts: 24,000 VPD