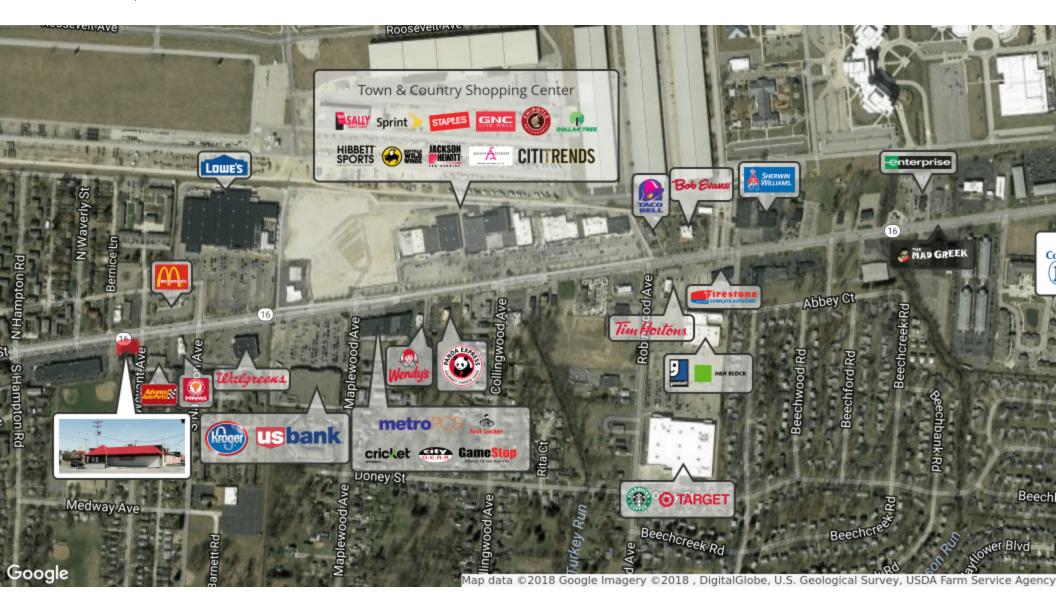

T BROAD STREET

Columbus, OH 43213





#### **OFFERING SUMMARY**

Available SF: Fully Leased

Lease Rate: N/A

Lot Size: 0.61 Acres

Building Size: 6,215

Zoning: C4

#### **PROPERTY HIGHLIGHTS**

- Possible redevelopment site
- Monument signage available
- Centrally located near Kroger & Walgreens
- Traffic Counts: 24,000 VPD

#### **DEMOGRAPHICS**

|                   | 1 MILE   | 3 MILES  | 5 MILES  |
|-------------------|----------|----------|----------|
| Total Households  | 5,029    | 39,109   | 101,151  |
| Total Population  | 11,595   | 96,096   | 248,137  |
| Average HH Income | \$42,797 | \$57,127 | \$51,094 |

#### **NEARBY RETAILERS**













### **CARLTON DARGUSCH IV**

614.674.6943 cdargusch@gilbertgrouprealestate.com





## 3521 EAST BROAD STREET

Columbus, OH 43213



#### **CARLTON DARGUSCH IV**

614.674.6943 cdargusch@gilbertgrouprealestate.com