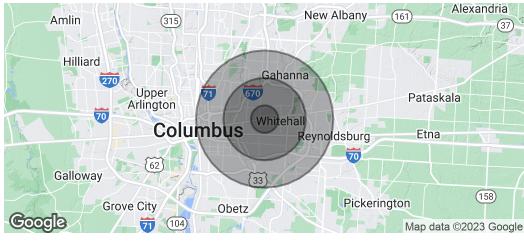

#### **DEMOGRAPHICS**

|                   | 1 MILE   | 3 MILES  | 5 MILES  |
|-------------------|----------|----------|----------|
| Total Households  | 5,029    | 39,109   | 101,151  |
| Total Population  | 11,595   | 96,096   | 248,137  |
| Average HH Income | \$42,797 | \$57,127 | \$51,094 |