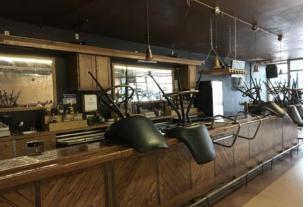

**Property Features** 

• Fully equipped nightclub and bar

• All equipment, furniture and fixtures stay

Newer ADA bathrooms

DJ sound booth

On-site parking

Zoned B-1

• Annual taxes: \$3,596.60 (2015)