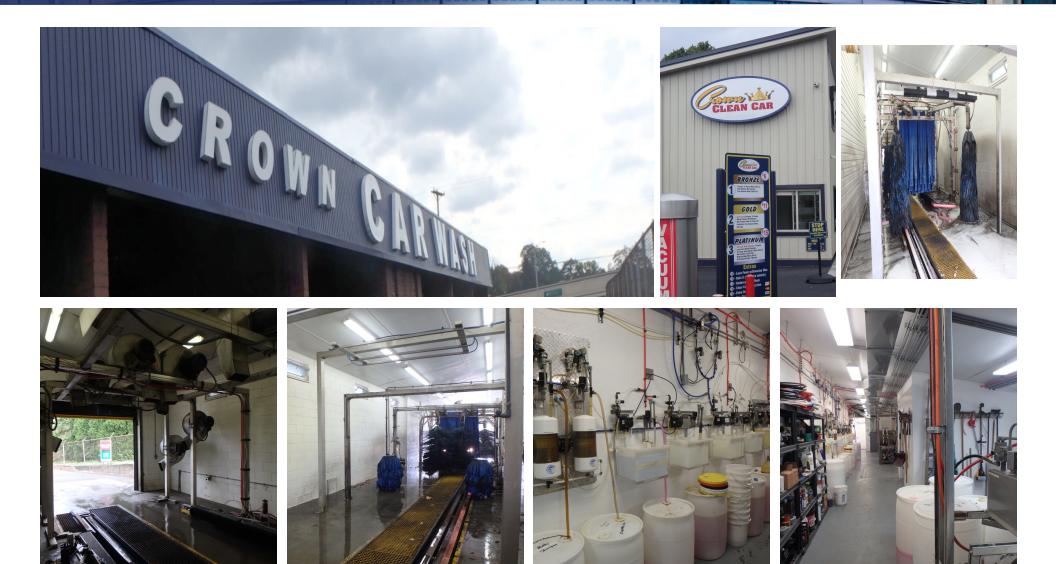

enovated in 2015. Tunnel Car Wash with 6 self-service bays. 37,897 SF lot with great visibility from Rt 65.

### PROPERTY HIGHLIGHTS

- NOI growing at 20 percent per year
- Completely renovated in 2015
- Tunnel Car Wash
- 6 Self-Service Car Wash
  - 37,897 SF lot with great visibility from Rt 65
  - Five coin-operated vacuums
  - Change Machines
- Security System \$121.46

### CROWN CAR WASH | BADEN | 285 JOHNSON AVENUE BADEN, PA 15005

### SVN | Three Rivers Commercial Advisors | Page 2

The information presented here is deemed to be accurate, but it has not been independently verified. We make no quarantee, warranty or representation. It is your responsibility to independently confirm accuracy and completeness. All SVN® offices are independently owned and operated.

# Additional Photos



### CROWN CAR WASH | BADEN | 285 JOHNSON AVENUE BADEN, PA 15005

### SVN | Three Rivers Commercial Advisors | Page 3

The information presented here is deemed to be accurate, but it has not been independently verified. We make no guarantee, warranty or representation. It is your responsibility to independently confirm accuracy and completeness. All SVN® offices are independently owned and operated.

## Location Maps



### CROWN CAR WASH | BADEN | 285 JOHNSON AVENUE BADEN, PA 15005

### SVN | Three Rivers Commercial Advisors | Page 4

The information presented here is deemed to be accurate, but it has not been independently verified. We make no guarantee, warranty or representation. It is your responsibility to independently confirm accuracy and completeness. All SVN® offices are indepen