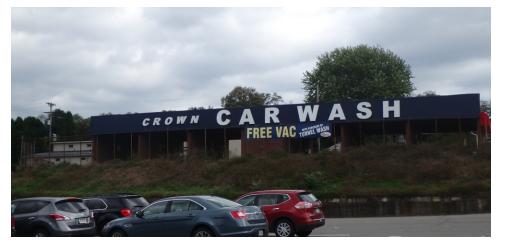

### **PROPERTY OVERVIEW**

SVN | Three Rivers Commercial Advisors is pleased to present the Crown Car Wash located on Route 65 in Baden, PA. The building was fully renovated in 2015. Tunnel Car Wash with 6 self-service bays. 37,897 SF lot with great visibility from Rt 65.

### PROPERTY HIGHLIGHTS

- NOI growing at 20 percent per year
- Completely renovated in 2015
- Tunnel Car Wash
- 6 Self-Service Car Wash
  - 37,897 SF lot with great visibility from Rt 65
  - Five coin-operated vacuums
  - Change Machines
- Security System \$121.46