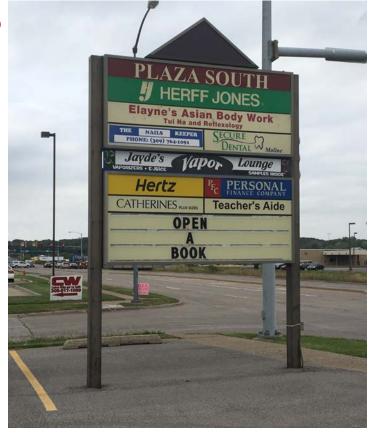

#### **Property Features**

- Office or retail space located in Plaza South
- Located across the street from SouthPark Mall
- Great visibility and access
- 1,200 SF available
- Excellent signage
- Ample parking; employee parking in rear of building