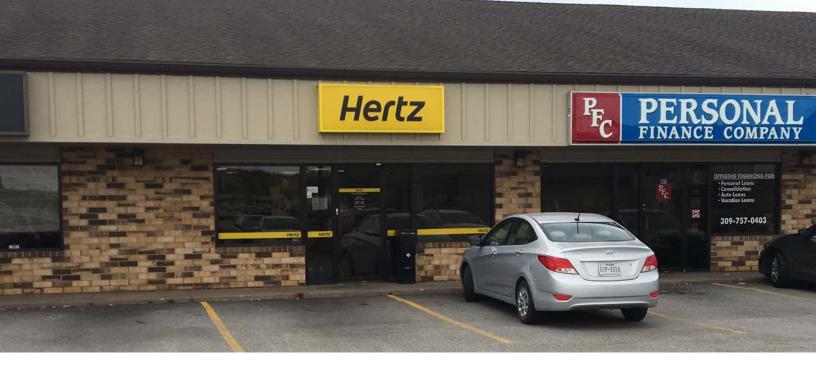

### 4601 16<sup>th</sup> Street, Suite 3

Moline, Illinois Lease Rate: \$12.00 PSF/yr (Gross)

#### **Property Features**

- Office or retail space located in Plaza South
- Located across the street from SouthPark Mall
- Great visibility and access
- 1,200 SF available
- Excellent signage
- Ample parking; employee parking in rear of building