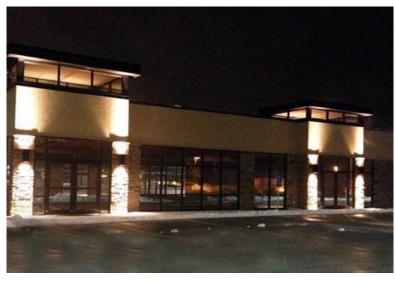

## **Property Features**

- 1,500 4,050 SF available in new retail shopping center on one (1) acre lot
- Middle Road frontage
- Located across from Lindquist Ford, next to Vibrant Credit Union
- Strong neighborhood retail location
- Zoned C-1
- Building one tenants include: Anytime Fitness, Mathnasium and Athletico Physical Therapy
- Expenses budgeted at \$7.00 PSF
- Area businesses include Fareway, Hy-Vee, Papa Johns, Walgreens, Whitey's Ice Cream, Arby's and Rudy's Tacos

For Lease - New Retail Shopping Center Quail Ridge Pointe 1,500-4,050 SF

3280 Ridge Pointe Road Bettendorf, IA 52722 Lease Rate: \$18.50 SF/yr (NNN)