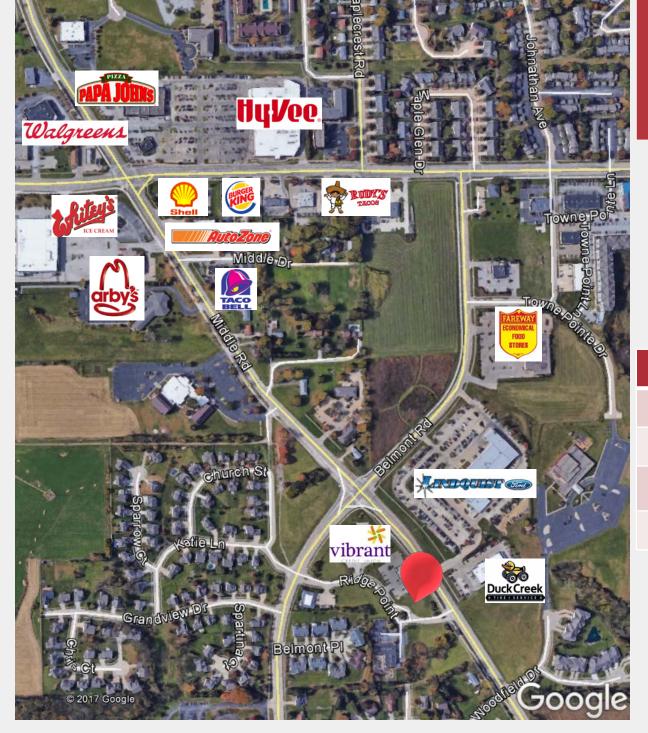

## **Property Features**

- 1,500 4,050 SF available in new retail shopping center on one (1) acre lot
- Middle Road frontage
- Located across from Lindquist Ford, next to Vibrant Credit Union
- Strong neighborhood retail location
- Zoned C-1
- Building one tenants include: Anytime Fitness, Mathnasium and Athletico Physical Therapy
- Expenses budgeted at \$7.00 PSF
- Area businesses include Fareway, Hy-Vee, Papa Johns, Walgreens, Whitey's Ice Cream, Arby's and Rudy's Tacos

For Lease - New Retail Shopping Center Quail Ridge Pointe 1,500-4,050 SF

3280 Ridge Pointe Road Bettendorf, IA 52722 Lease Rate: \$18.50 SF/yr (NNN)