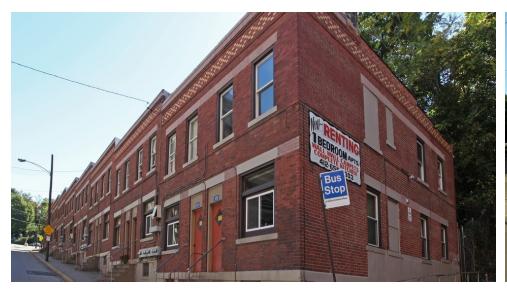

: 8.59%

NOI: \$73.017

Lot Size: 0 SF

Building Size: 16,503 SF

Market: Pittsburgh

Submarket: McKeesport

Price / SF: \$51.51

#### **PROPERTY OVERVIEW**

SVN | Three Rivers Commercial Advisors is pleased to present this 32 unit multifamily building located directly across from the UPMC Mckeesport Hospital.

All 1 bed 1 bath Units. Individually metered for electric and gas. Currently 6 tenants are gov't subsidized tenants.

Ownership has replaced the majority of furnaces and H2O Heaters within past 10 years.

Property has no known major deferred maintenance and is a real money maker.

8.2 CAP on Actual Rents / 11.2 CAP on Market Rents

#### **PROPERTY HIGHLIGHTS**

- 32 Unit Across from McKeesport UPMS Hospital
- 32 (1) Bedroom Units
- Strong Cashflow Opportunity

## Additional Photos









### Location Maps





# Demographics Map



| POPULATION                            | 1 MILE              | 3 MILES               | 5 MILES               |
|---------------------------------------|---------------------|-----------------------|-----------------------|
| Total population                      | 15,161              | 70,506                | 164,706               |
| Median age                            | 37.3                | 42.1                  | 42.3                  |
| Median age (Male)                     | 34.8                | 40.1                  | 39.8                  |
| Median age (Female)                   | 38.5                | 43.6                  | 44.0                  |
|                                       |                     |