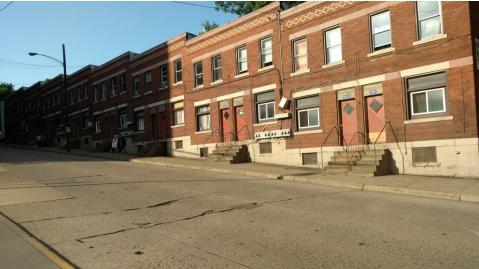

#### **PROPERTY OVERVIEW**

SVN | Three Rivers Commercial Advisors is pleased to present this 32 unit multifamily building located directly across from the UPMC Mckeesport Hospital.

All 1 bed 1 bath Units. Individually metered for electric and gas. Currently 6 tenants are gov't subsidized tenants.

#### **PROPERTY HIGHLIGHTS**

- 32 Unit Across from McKeesport UPMS Hospital
- 32 (1) Bedroom Units
- Strong Cashflow Opportunity

## Additional Photos