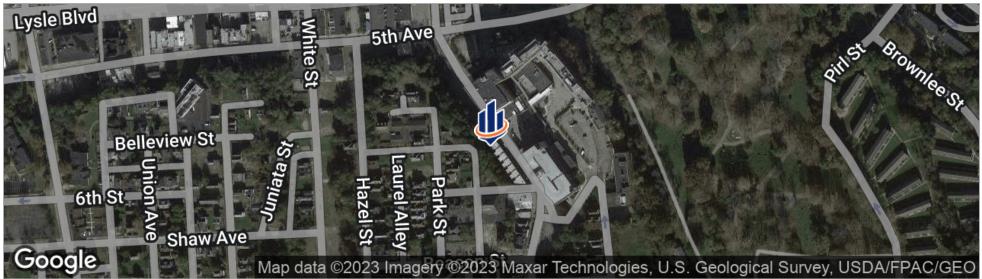

#### **PROPERTY OVERVIEW**

SVN | Three Rivers Commercial Advisors is pleased to present this 32 unit multifamily building located directly across from the UPMC Mckeesport Hospital.

All 1 bed 1 bath Units. Individually metered for electric and gas. Currently 6 tenants are gov't subsidized tenants.

#### **PROPERTY HIGHLIGHTS**

- 32 Unit Across from McKeesport UPMS Hospital
- 32 (1) Bedroom Units
- Strong Cashflow Opportunity