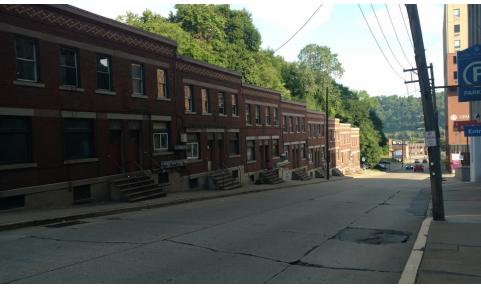

59%

NOI: \$73.017

Lot Size: 0 SF

Building Size: 16,503 SF

Market: Pittsburgh

Submarket: McKeesport

Price / SF: \$51.51

#### **PROPERTY OVERVIEW**

SVN | Three Rivers Commercial Advisors is pleased to present this 32 unit multifamily building located directly across from the UPMC Mckeesport Hospital.

All 1 bed 1 bath Units. Individually metered for electric and gas. Currently 6 tenants are gov't subsidized tenants.

Ownership has replaced the majority of furnaces and H2O Heaters within past 10 years.

Property has no known major deferred maintenance and is a real money maker.

8.2 CAP on Actual Rents / 11.2 CAP on Market Rents

#### **PROPERTY HIGHLIGHTS**

- 32 Unit Across from McKeesport UPMS Hospital
- 32 (1) Bedroom Units
- Strong Cashflow Opportunity

## Additional Photos









### Location Maps





# Demographics Map



| POPULATION                            | 1 MILE              | 3 MILES               | 5 MILES               |
|---------------------------------------|---------------------|-----------------------|-----------------------|
| Total population                      | 15,161              | 70,506                | 164,706               |
| Median age                            | 37.3                | 42.1                  | 42.3                  |
| Median age (Male)                     | 34.8                | 40.1                  | 39.8                  |
| Median age (Female)                   | 38.5                | 43.6                  | 44.0                  |
|                                       |                     |