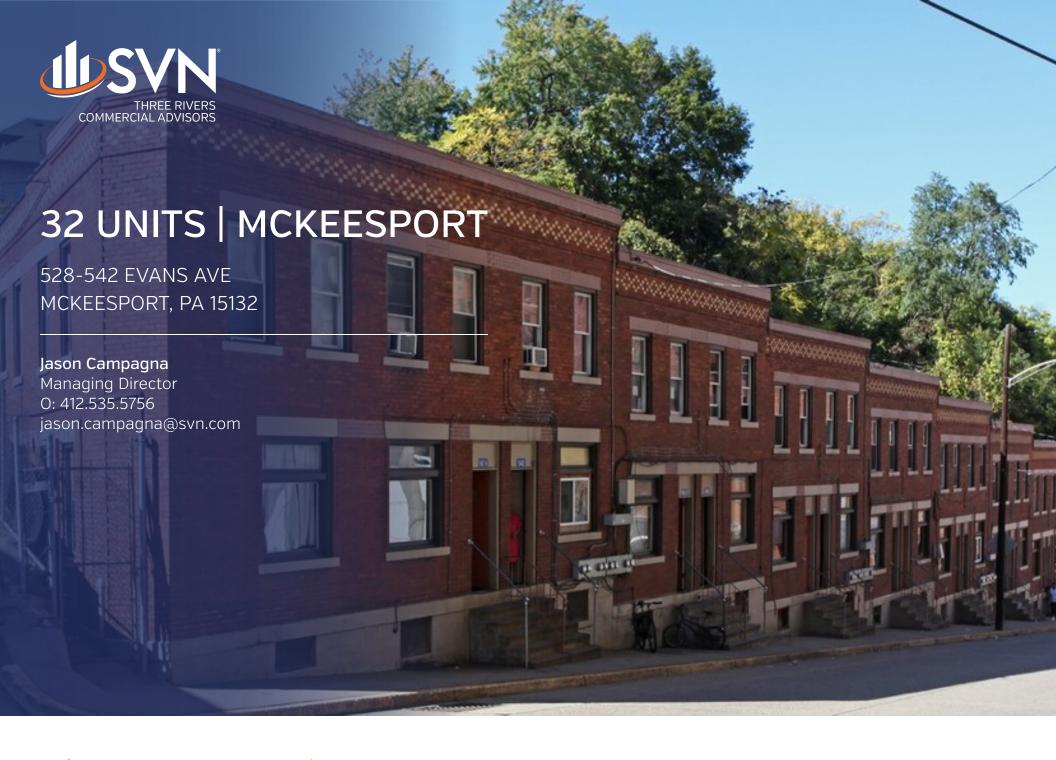

# Property Summary

#### **OFFERING SUMMARY**

Sale Price: \$850,000

Number Of Units: 32

Cap Rate: 8.59%

NOI: \$73.017

Lot Size: 0 SF

Building Size: 16,503 SF

Market: Pittsburgh

#### **PROPERTY OVERVIEW**

SVN | Three Rivers Commercial Advisors is pleased to present this 32 unit multifamily building located directly across from the UPMC Mckeesport Hospital.

All 1 bed 1 bath Units. Individually metered for electric and gas. Currently 6 tenants are gov't subsidized tenants.

#### **PROPERTY HIGHLIGHTS**

- 32 Unit Across from McKeesport UPMS Hospital
- 32 (1) Bedroom Units
- Strong Cashflow Opportunity