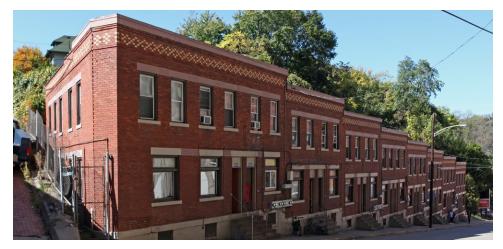

# Property Summary





#### **OFFERING SUMMARY**

Sale Price: \$850,000

Number Of Units: 32

Cap Rate: 8.59%

NOI: \$73.017

Lot Size: 0 SF

Building Size: 16,503 SF

Market: Pittsburgh

Submarket: McKeesport

Price / SF: \$51.51

#### **PROPERTY OVERVIEW**

SVN | Three Rivers Commercial Advisors is pleased to present this 32 unit multifamily building located directly across from the UPMC Mckeesport Hospital.

All 1 bed 1 bath Units. Individually metered for electric and gas. Currently 6 tenants are gov't subsidized tenants.

Ownership has replaced the majority of furnaces and H2O Heaters within past 10 years.

Property has no known major deferred maintenance and is a real money maker.

8.2 CAP on Actual Rents / 11.2 CAP on Market Rents

#### **PROPERTY HIGHLIGHTS**

- 32 Unit Across from McKeesport UPMS Ho