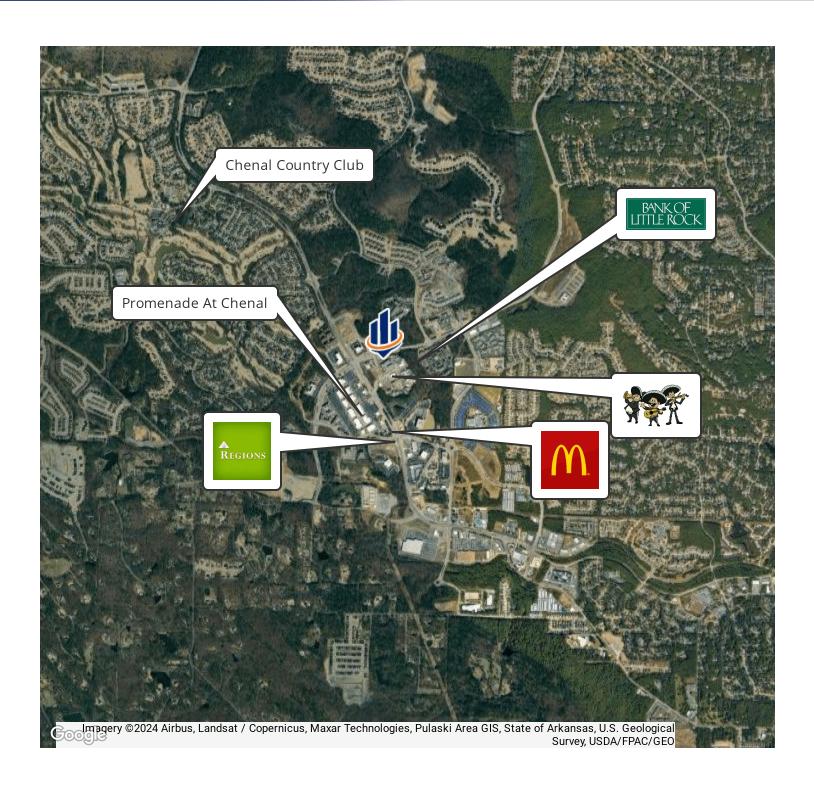

# Retailer Map

#### PROPERTY DESCRIPTION

- -The Village of Rahling Road on the SE corner of Chenal Parkway/ Rahling Road has been called one of the best corners in the South.
- -Upscale, affordable, high demand area.
- Anchor tenants include "O Looneys" which is a upscale liquor store specializing in unique wines and beverages as well as Cantina Cinco De Mayo restaurant AND NOW the all new SAMU Sushi and Hibachi Restaurant. AND BONES CHOPHOUSE.
- Ample parking and centrally located in the heart of Chenal.