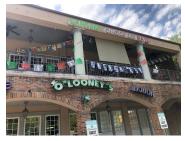

#### PROPERTY DESCRIPTION

- -The Village of Rahling Road on the SE corner of Chenal Parkway/ Rahling Road has been called one of the best corners in the South.
- -Upscale, affordable, high demand area.
- Anchor tenants include "O Looneys" which is a upscale liquor store specializing in unique wines and beverages as well as Cantina Cinco De Mayo restaurant AND NOW the all new SAMU Sushi and Hibachi Restaurant. AND BONES CHOPHOUSE.
- Ample parking and centrally located in the heart of Chenal.