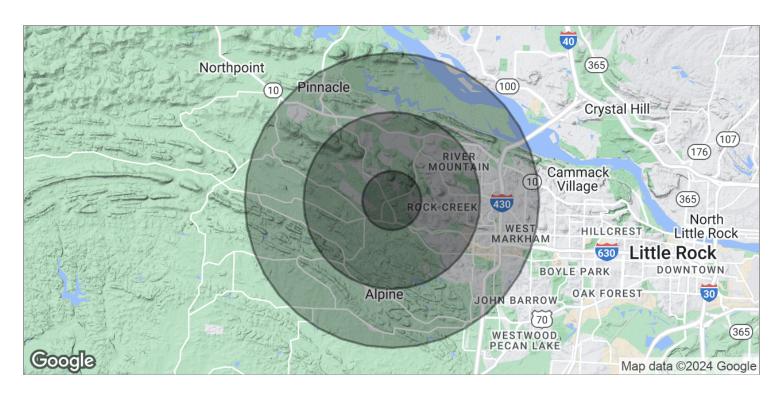

### Demographics Map

| POPULATION          | 1 MILE    | 3 MILES   | 5 MILES   |
|---------------------|-----------|-----------|-----------|
| TOTAL POPULATION    | 4,424     | 31,471    | 68,272    |
| MEDIAN AGE          | 36.4      | 37.9      | 37.3      |
| MEDIAN AGE [MALE]   | 36.7      | 37.7      | 36.3      |
| MEDIAN AGE (FEMALE) | 36.3      | 38.4      | 38.3      |
|                     |           |           |           |
| HOUSEHOLDS & INCOME | 1 MILE    | 3 MILES   | 5 MILES   |
| TOTAL HOUSEHOLDS    | 1,701     | 12,448    | 28,708    |
| # OF PERSONS PER HH | 2.6       | 2.5       | 2.4       |
| AVERAGE HH INCOME   | \$122,607 | \$118,860 | \$97,074  |
| AVERAGE HOUSE VALUE | \$415,093 | \$341,315 | \$312,938 |