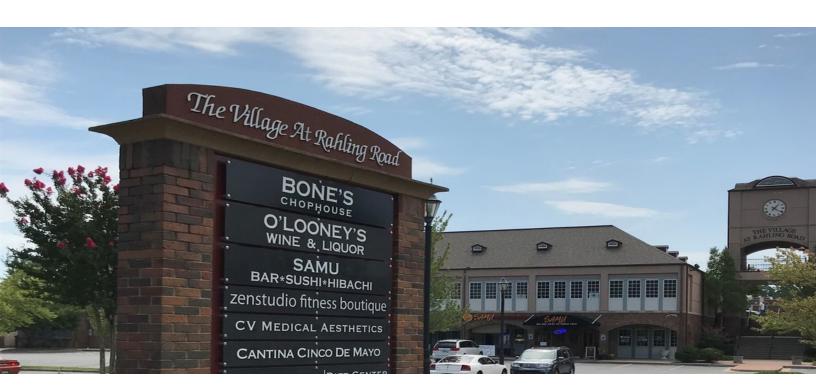

#### PROPERTY DESCRIPTION

- -The Village of Rahling Road on the SE corner of Chenal Parkway/ Rahling Road has been called one of the best corners in the South.
- -Upscale, affordable, high demand area.
- Anchor tenants include "O Looneys" which is a upscale liquor store specializing in unique wines and beverages as well as Cantina Cinco De Mayo restaurant AND NOW the all new SAMU Sushi and Hibachi Restaurant. AND BONES CHOPHOUSE.
- Ample parking and centrally located in the heart of Chenal.

#### Elegant 1100 SF Office Overlooking Rahling Rd.