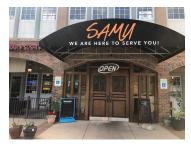

#### PROPERTY DESCRIPTION

- -The Village of Rahling Road on the SE corner of Chenal Parkway/ Rahling Road has been called one of the best corners in the South.
- -Upscale, affordable, high demand area.
- Anchor tenants include "O Looneys" which is a upscale liquor store specializing in unique wines and beverages as well as Cantina Cinco De Mayo restaurant AND NOW the all new SAMU Sushi and Hibachi Restaurant. AND BONES CHOPHOUSE.
- Ample parking and centrally located in the heart of Chenal.