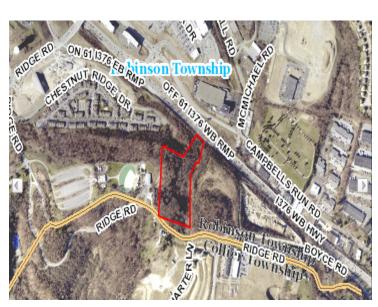

## **±10 ACRE DEVELOPMENT SITE**

Ridge Road, Robinson, PA 15205

#### **LOCATION OVERVIEW**

PROPERTY OVERVIEW

Lot Size: ±10 Acres

Easily accessible from I-376, located within 4 miles of The Mall at Robinson and within 2 miles of Settler's Ridge. Location has excellent Parkway West Exposure.

### PROPERTY HIGHLIGHTS

· All utilities available to site

• Zoned C3: Planned commercial/office/multifamily

• Ideal location for Planned Residential Development, Business, professional or medical office, Hotel/motel, Shopping center