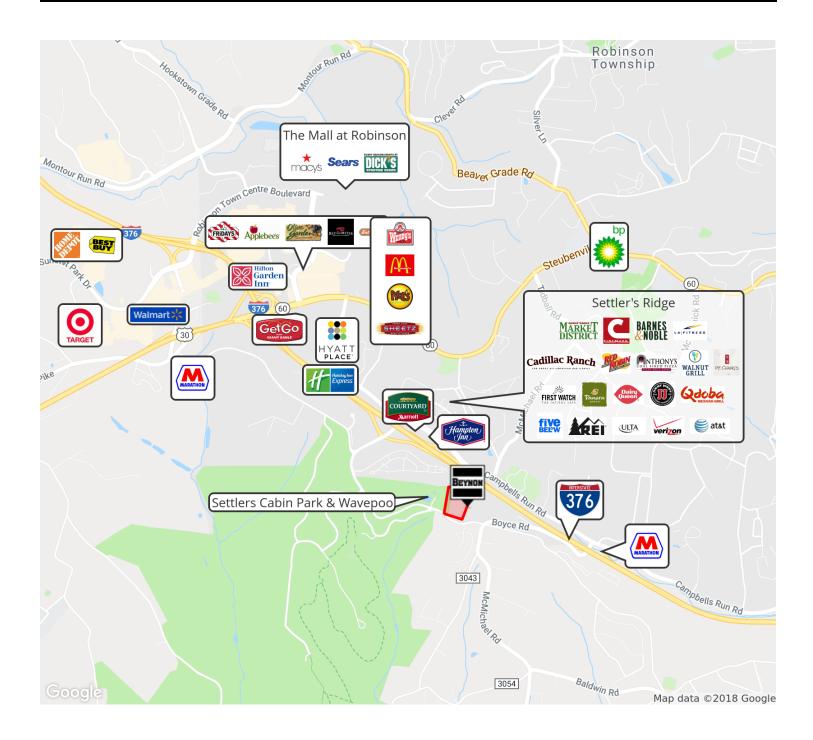

## **RETAILER MAP**

**Richard Beynon** 412.261.3640 rbeynon@beynonandco.com

#### **LOCATION OVERVIEW**

PROPERTY OVERVIEW

Lot Size: ±10 Acres

Easily accessible from I-376, located within 4 miles of The Mall at Robinson and within 2 miles of Settler's Ridge. Location has excellent Parkway West Exposure.