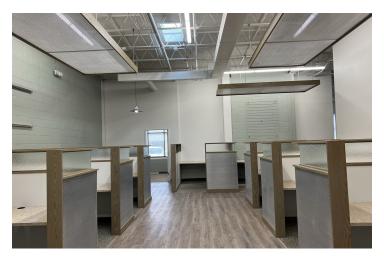

### LISTING DATA

SUITE C: 6,400 SF with 40% office and 60% warehouse

#### PROPERTY INFORMATION

COUNTY: Howard

**SUBMARKET:** Route 1 Corridor

**BUILDING DATA** 

**TOTAL BUILDING SF:** 22,638 SF **ZONING:** M2

LOADING: Dock High