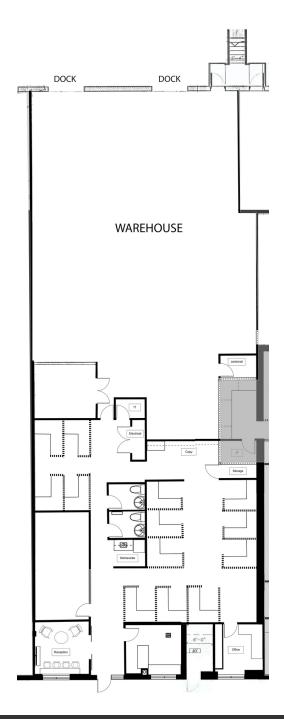

### LISTING DATA

SUITE C: 6,400 SF with 40% office and 60% warehouse

#### PROPERTY INFORMATION

COUNTY: Howard

**SUBMARKET:** Route 1 Corridor

**BUILDING DATA** 

**TOTAL BUILDING SF:** 22,638 SF **ZONING:** M2

LOADING: Dock High

## Suite C | 6,400 SF | 40% Office and 60% Warehouse with 2 Dock Doors

Kate Jordan, SIOR Principal 410.336.5314 kjordan@lee-associates.com Marley Welsh, SIOR Principal 443.741.4050 mwelsh@lee-associates.com