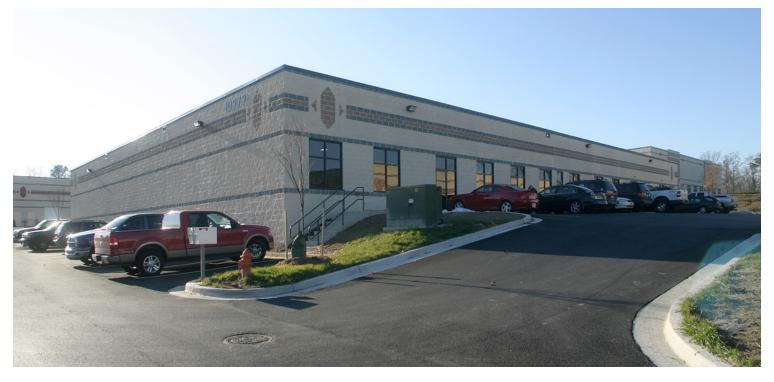

## FLEX SPACE FOR LEASE 10979 GUILFORD RD

10979 Guilford Rd, Annapolis Junction, MD 20701

Available: 6,400 SF

#### PROPERTY INFORMATION

COUNTY: Howard

**SUBMARKET:** Route 1 Corridor

**BUILDING DATA** 

**TOTAL BUILDING SF:** 22,638 SF **ZONING:** M2

LOADING: Dock High

### **PROPERTY HIGHLIGHTS**

- Ideally located off MD 32 at the Dorsey Run Road interchange just minutes from NSA
- Suitable for showroom, flex user or defense contractor where proximity to NSA is a priority
- Beautifully built-out office.
- Ability to add air conditioning in the warehouse.