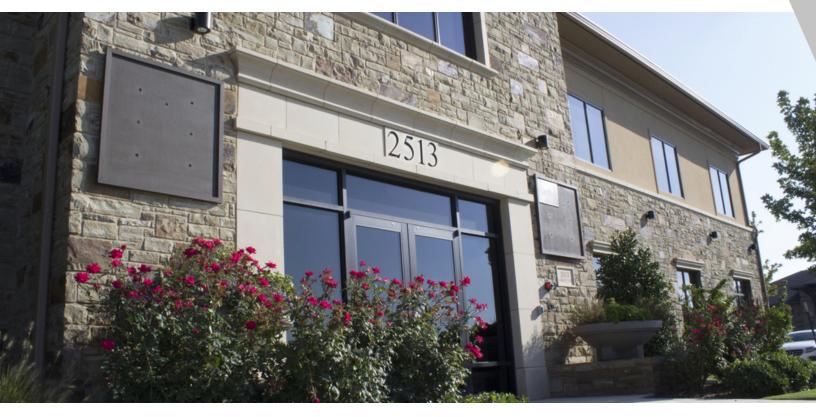

# **KELLY POINTE-2513**

2513 S Kelly Ave., Edmond, OK 73013

AVAILABLE SF: Fully Leased

LEASE RATE: N/A

BUILDING SIZE: 16,950 SF

BUILDING CLASS: B

YEAR BUILT: 2015

CROSS STREETS: On Kelly Between 15th And 33rd.

## **KELLY POINTE-2513**

2513 S Kelly Ave., Edmond, OK 73013

## **KELLY POINTE-2513**

2513 S Kelly Ave., Edmond, OK 73013

| SPACE                       | LEASE RATE    | LEASE TYPE   | SIZE (SF)        |
|-----------------------------|---------------|--------------|------------------|
| Kelly Pointe-2513 Suite 100 | \$21.00 SF/YR | Full Service | 1,400 SF         |
| Kelly Pointe-2513 Suite 110 | \$21.00 SF/YR | Full Service | 1,275 SF         |
| Kelly Pointe-2513 Suite 130 | \$21.00 SF/YR | Full Service | 1,300 SF         |
| Kelly Pointe-2513 Suite 140 | \$21.00 SF/YR | Full Service | 1,275 - 2,675 SF |
| Kelly Pointe-2513 Suite 150 | \$21.00 SF/YR | Full Service | 1,400 - 2,675 SF |