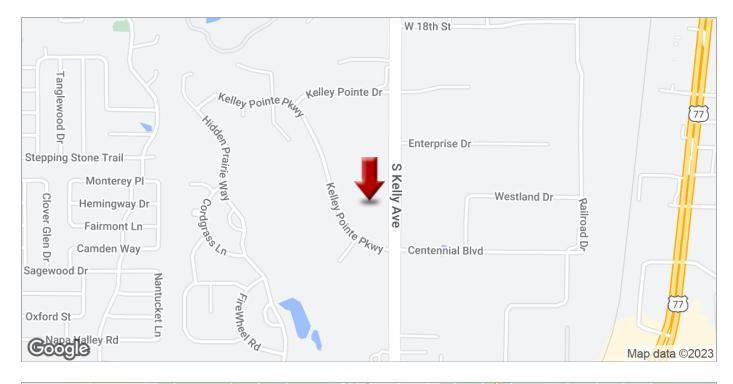

# **KELLY POINTE-2513**

2513 S Kelly Ave., Edmond, OK 73013

AVAILABLE SF: Fully Leased

LEASE RATE: N/A

BUILDING SIZE: 16,950 SF

BUILDING CLASS: B

YEAR BUILT: 2015

CROSS STREETS: On Kelly Between 15th And 33rd.

## **KELLY POINTE-2513**

2513 S Kelly Ave., Edmond, OK 73013

## **KELLY POINTE-2513**

2513 S Kelly Ave., Edmond, OK 73013

| SPACE                       | LEASE RATE    | LEASE TYPE   | SIZE (SF)        |
|-----------------------------|---------------|--------------|------------------|
| Kelly Pointe-2513 Suite 100 | \$21.00 SF/YR | Full Service | 1,400 SF         |
| Kelly Pointe-2513 Suite 110 | \$21.00 SF/YR | Full Service | 1,275 SF         |
| Kelly Pointe-2513 Suite 130 | \$21.00 SF/YR | Full Service | 1,300 SF         |
| Kelly Pointe-2513 Suite 140 | \$21.00 SF/YR | Full Service | 1,275 - 2,675 SF |
| Kelly Pointe-2513 Suite 150 | \$21.00 SF/YR | Full Service | 1,400 - 2,675 SF |