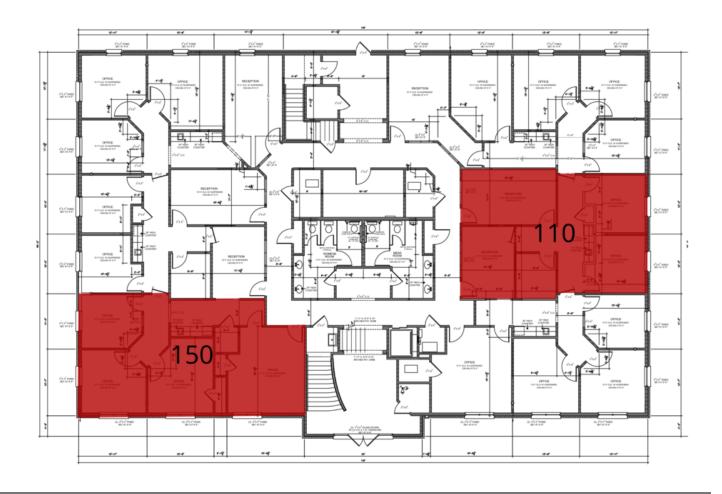

## **KELLY POINTE-2513**

2513 S Kelly Ave., Edmond, OK 73013

| SPACE                       | LEASE RATE    | LEASE TYPE   | SIZE (SF)        |
|-----------------------------|---------------|--------------|------------------|
| Kelly Pointe-2513 Suite 100 | \$21.00 SF/YR | Full Service | 1,400 SF         |
| Kelly Pointe-2513 Suite 110 | \$21.00 SF/YR | Full Service | 1,275 SF         |
| Kelly Pointe-2513 Suite 130 | \$21.00 SF/YR | Full Service | 1,300 SF         |
| Kelly Pointe-2513 Suite 140 | \$21.00 SF/YR | Full Service | 1,275 - 2,675 SF |
| Kelly Pointe-2513 Suite 150 | \$21.00 SF/YR | Full Service | 1,400 - 2,675 SF |