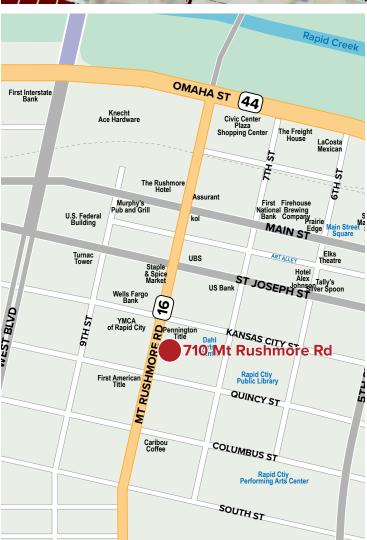

## **LOCATION**710 Mount Rushmore Road

Zoning

Central Business District

©gis.rapidcity.gov

Your Property...Our Priority<sup>sm</sup>

Keller Williams Realty Black Hills | 2401 West Main Street, Rapid City, SD 57702 | 605.343.7500 | www.RapidCityCommercial.com