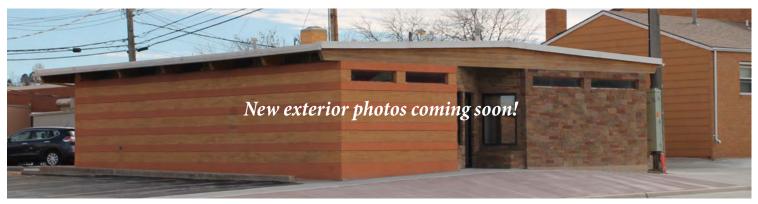

### Highlights

- Newly remodeled office building with fantastic frontage along Mt Rushmore Rd between Kansas City and Quincy St in Downtown Rapid City - 21,569 vehicles per day
- Renovation includes new layout for 5-6 private offices, new flooring, lighting, break room and large conference room. Remodel is 90% complete updates to exterior in progress.
- Charming original mid-century elements mixed with a modern industrial flair—exposed wood beams, pipes, brick and original wood ceilings.
- Clerestory windows throughout bring in natural light while maintaining privacy and security for clients or customers
- 10 off-street parking spaces on the north side of building accessed from Kansas City St

# PHOTOS 710 Mount Rushmore Road

Your Property...Our Priority<sup>sm</sup>

Keller Williams Realty Black Hills | 2401 West Main Street, Rapid City, SD 57702 | 605.343.7500 | www.RapidCityCommercial.com