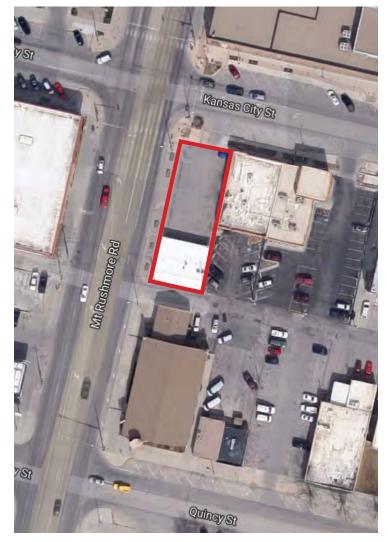

## FLOOR PLAN 710 Mount Rushmore Road

MT RUSHMORE RD (21,569 vehicles per day)

\*NOT TO SCALE

Your Property...Our Priority<sup>sm</sup>

Keller Williams Realty Black Hills | 2401 West Main Street, Rapid City, SD 57702 | 605.343.7500 | www.RapidCityCommercial.com

# PHOTOS 710 Mount Rushmore Road

Your Property...Our Priority<sup>sm</sup>

Keller Williams Realty Black Hills | 2401 West Main Street, Rapid City, SD 57702 | 605.343.7500 | www.RapidCityCommercial.com