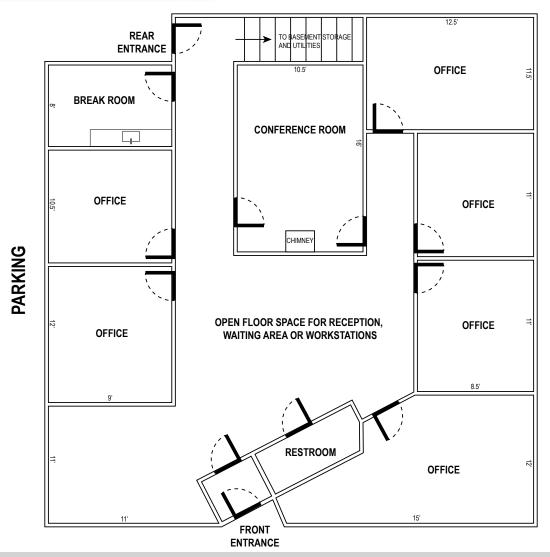

#### **Property Details**

Size: 3,542 SF total

• 1,871 SF on main level

• 1,671 SF of basement storage

 6 private offices, break room, conference room, reception/

waiting area

**Zoning:** Central Business District

**Parking:** 10 off-street parking spaces

Lease Rate: \$2,700 per month

NNN: Taxes - \$300 per month

Insurance - est. \$200 per month

Tenant is responsible for taxes, insurance, utilities and snow removal.

## FLOOR PLAN 710 Mount Rushmore Road

MT RUSHMORE RD (21,569 vehicles per day)

\*NOT TO SCALE

Your Property...Our Priority<sup>sm</sup>

Keller Williams Realty Black Hills | 2401 West Main Street, Rapid City, SD 57702 | 605.343.7500 | www.RapidCityCommercial.com