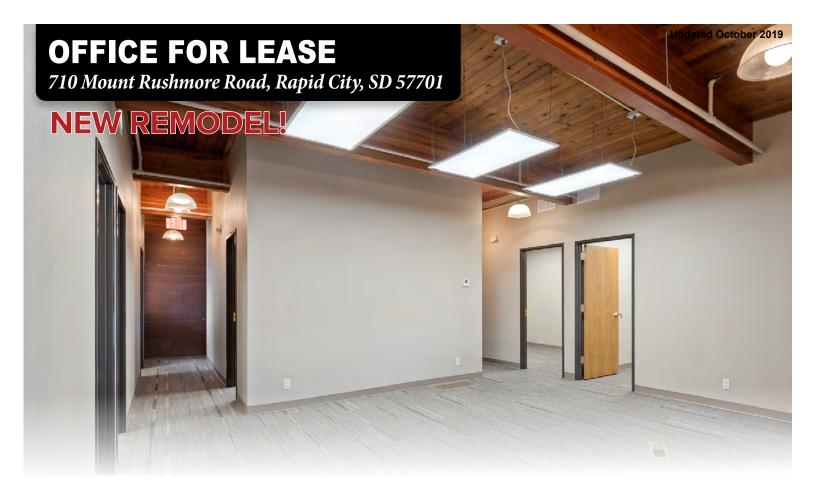

#### 1,871 SF on Main Level • 10 Parking Spaces • Downtown at Mt Rushmore & Kansas City

### Highlights

- Newly remodeled office building with fantastic frontage along Mt Rushmore Rd between Kansas City and Quincy St in Downtown Rapid City - 21,569 vehicles per day
- Renovation includes new layout for 5-6 private offices, new flooring, lighting, break room and large conference room. Remodel is 90% complete updates to exterior in progress.
- Charming original mid-century elements mixed with a modern industrial flair—exposed wood beams, pipes, brick and original wood ceilings.
- Clerestory windows throughout bring in natural light while maintaining privacy and security for clients or customers
- 10 off-street parking spaces on the north side of building accessed from Kansas City St

# PHOTOS 710 Mount Rushmore Road

Your Property...Our Priority<sup>sm</sup>

Keller Williams Realty Black Hills | 2401 West Main Street, Rapid City, SD 57702 | 605.343.7500 | www.RapidCityCommercial.com