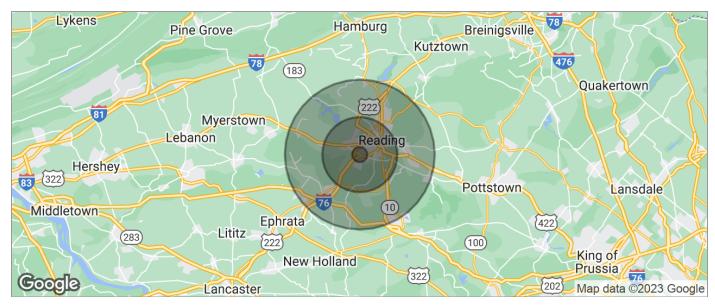

# FORMER RIVERFRONT FEDERAL CREDIT UNION

7 Parkside Avenue, Reading, PA 19607

| POPULATION                              | 1 MILE       | 5 MILES       | 10 MILES       |  |
|-----------------------------------------|--------------|---------------|----------------|--|
| TOTAL POPULATION                        | 7,481        | 156,705       | 341,483        |  |
| MEDIAN AGE                              | 43.0         | 38.2          | 37.4           |  |
| MEDIAN AGE (MALE)                       | 40.8         | 35.7          | 35.8           |  |
| MEDIAN AGE (FEMALE)                     | 45.8         | 40.2          | 39.0           |  |
| HOUSEHOLDS & INCOME                     | 1 MILE       | 5 MILES       | 10 MILES       |  |
|                                         |              |               |                |  |
| TOTAL HOUSEHOLDS                        | 3,169        | 61,955        | 128,246        |  |
| TOTAL HOUSEHOLDS<br># OF PERSONS PER HH | 3,169<br>2.4 | 61,955<br>2.5 | 128,246<br>2.7 |  |
|                                         | · ·          | ,             | -, -           |  |

<sup>\*</sup> Demographic data derived from 2020 ACS - US Censu