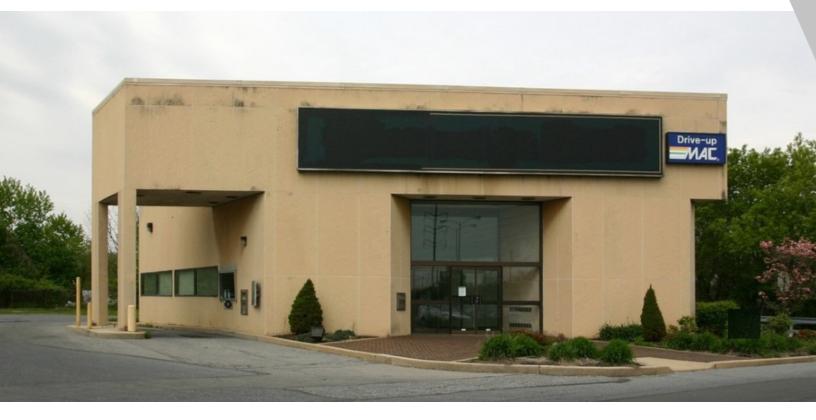

# **RETAIL FOR LEASE**

# FORMER RIVERFRONT FEDERAL CREDIT UNION

7 Parkside Avenue, Reading, PA 19607

| AVAILABLE SF:  |          |
|----------------|----------|
| LEASE RATE:    | N/A      |
| BUILDING SIZE: | 2,400 SF |
| ZONING:        | НС       |
|                |          |

# **PROPERTY OVERVIEW**

Former Riverfront Credit Union space for Lease at Shillington Plaza.

Freestanding building with drive-thru.

Over 167,000 people in 5 miles.

Great visibility.

Join Dollar Tree, Aaron's, Grocery Outlet, and Kmart.