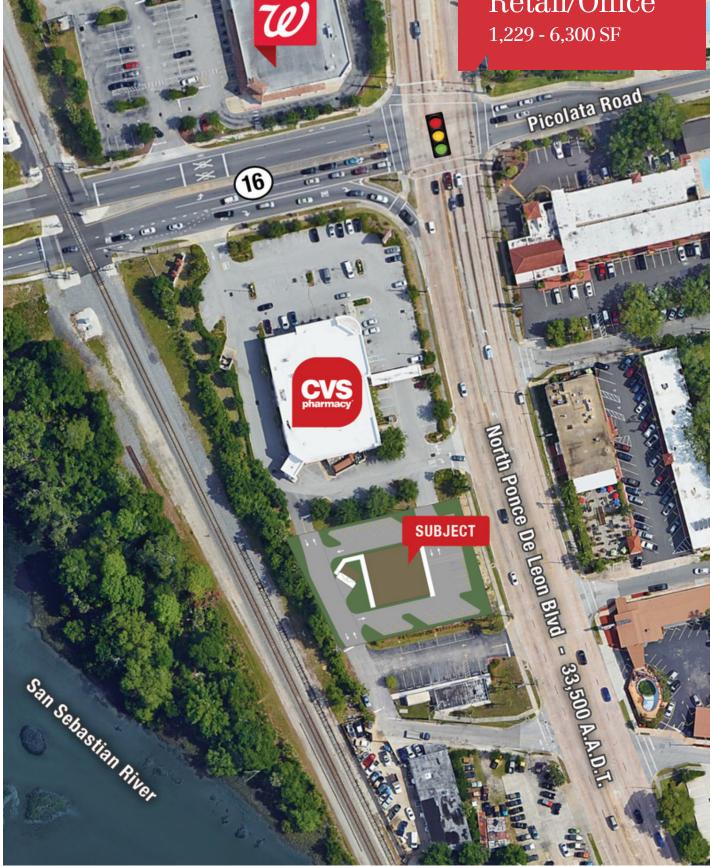

For Sale / For Lease Retail/Office 1,229 - 6,300 SF

NO WARRANTY OR REPRESENTATION, EXPRESS OR IMPLIED, IS MADE AS TO THE ACCURACY OF THE INFORMATION CONTAINED HEREIN, AND THE SAME IS SUBMITTED SUBJECT TO ERRORS, OMISSIONS, CHANGE OF PRICE, RENTAL OR OTHER CONDITIONS, PRIOR SALE, LEASE OR FINANCING, OR WITHDRAWAL WITHOUT NOTICE, AND OF ANY SPECIAL LISTING CONDITIONS IMPOSED BY OUR PRINCIPALS NO WARRANTIES OR REPRESENTATIONS ARE MADE AS TO THE CONDITION OF THE PROPERTY OR ANY HAZARDS CONTAINED THEREIN ARE ANY TO BE IMPLIED.

## For Sale / For Lease Retail/Office 1,229 - 6,300 SF

200 Riverside Avenue, Suite 5 Jacksonville, FL 32202 +1 904 363 9002

200 Riverside Avenue, Suite 5 Jacksonville, FL 32202 +1 904 363 9002

For Sale / For Lease Retail/Office 1,229 - 6,300 SF