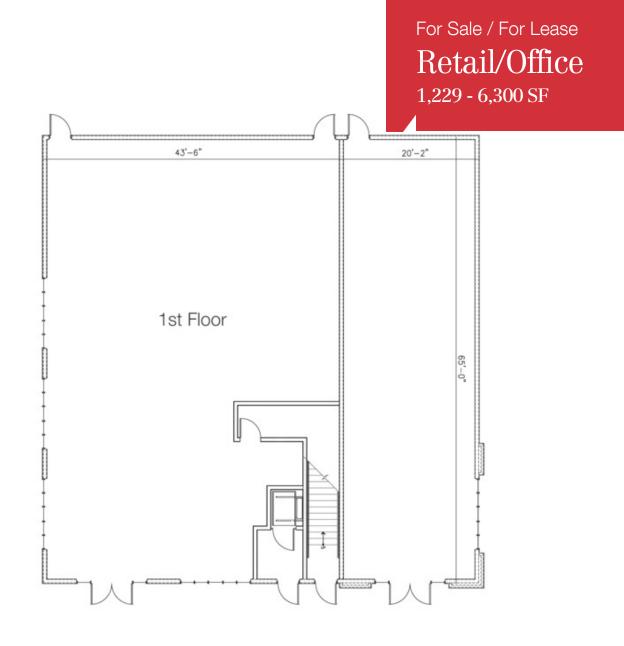

For Sale / For Lease Retail/Office 1,229 - 6,300 SF

NO WARRANTY OR REPRESENTATION, EXPRESS OR IMPLIED, IS MADE AS TO THE ACCURACY OF THE INFORMATION CONTAINED HEREIN, AND THE SAME IS SUBMITTED SUBJECT TO ERRORS, OMISSIONS, CHANGE OF PRICE, RENTAL OR OTHER CONDITIONS, PRIOR SALE, LEASE OR FINANCING, OR WITHDRAWAL WITHOUT NOTICE, AND OF ANY SPECIAL LISTING CONDITIONS IMPOSED BY OUR PRINCIPALS NO WARRANTIES OR REPRESENTATIONS ARE MADE AS TO THE CONDITION OF THE PROPERTY OR ANY HAZARDS CONTAINED THEREIN ARE ANY TO BE IMPLIED.