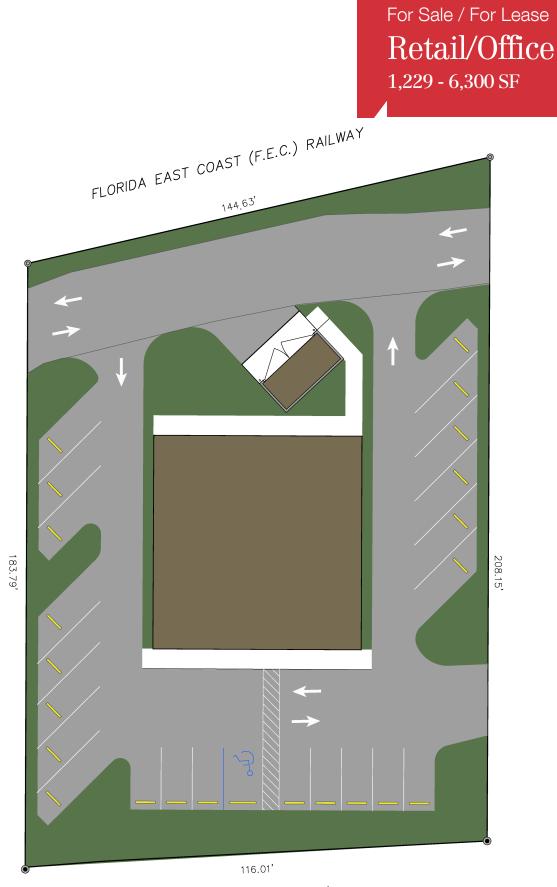

## For Sale / For Lease Retail/Office 1,229 - 6,300 SF

200 Riverside Avenue, Suite 5 Jacksonville, FL 32202 +1 904 363 9002

200 Riverside Avenue, Suite 5 Jacksonville, FL 32202 +1 904 363 9002

For Sale / For Lease Retail/Office 1,229 - 6,300 SF