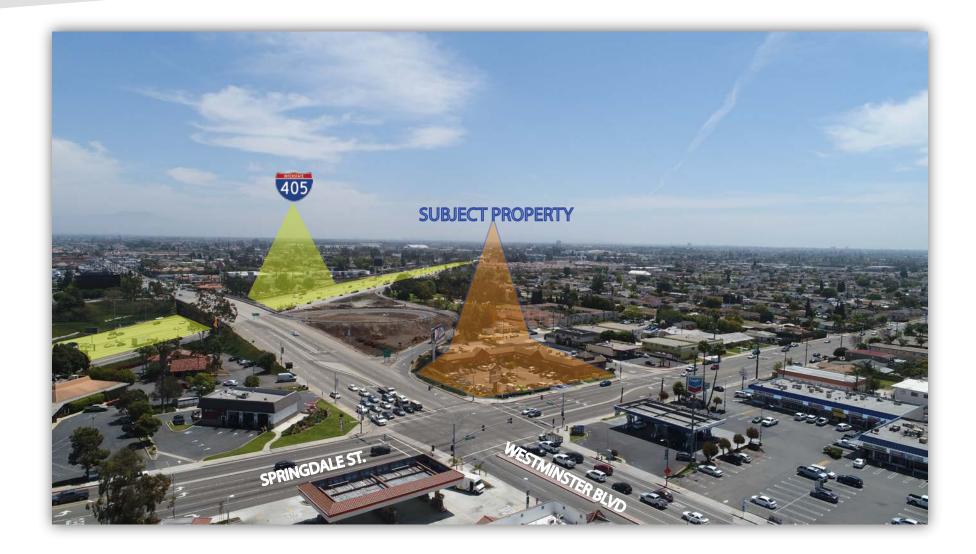

### **Property Highlights**

- Suites from ±800-1,680 SF
- Highly visible strip center at high traffic signalized intersection.
- Convenient parking and easy access at on/off ramp of Interstate 405
- Major thoroughfare with strong income demographics and residential population.
- Prominent plyon sign and close proximity to 405 and 22 freeways

#### Traffic Counts (CoStar mapping)

- ±28,874 VPD Westminster Blvd.
- ±26,921 VPD Springdale