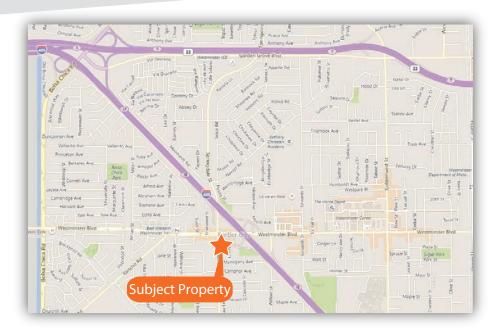

## For Lease

14022 Springdale Street, Westminster

### **Property Highlights**

- Suites from ±800-1,680 SF
- Highly visible strip center at high traffic signalized intersection.
- Convenient parking and easy access at on/off ramp of Interstate 405
- Major thoroughfare with strong income demographics and residential population.
- Prominent plyon sign and close proximity to 405 and 22 freeways