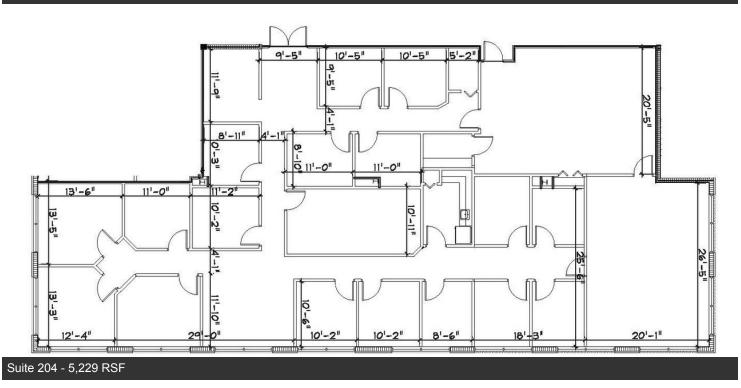

## PROPERTY SUMMARY

| Lease Rate:           | \$17.00 SF/yr (NNN) |
|-----------------------|---------------------|
| Available SF:         | 1,761 - 5,229 SF    |
| Lot Size:             | 11.16 Acres         |
| Year Built:           | 2007                |
| Building Size:        | 24,382              |
| Estimates 2024 Op Ex: | \$11.77             |