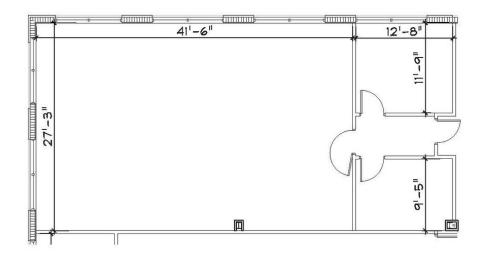

PROPERTY SUMMARY

| Lease Rate:           | \$17.00 SF/yr (NNN) |
|-----------------------|---------------------|
| Available SF:         | 1,761 - 5,229 SF    |
| Lot Size:             | 11.16 Acres         |
| Year Built:           | 2007                |
| Building Size:        | 24,382              |
| Estimates 2024 Op Ex: | \$11.77             |



Presented By: MELISSA HARRIS, SIO 941.906.8688 x114 Melissa@ian-black.com

STEVE HORN, CCIM 941.906.8688 x107 steve@ian-black.com IAN BLACK, CCIM 941.906.8688 x102 ian@ian-black.com



Information deemed reliable but not guaranteed. Prices subject to change without notice.
Ian Black Real Estate | 1 South School Avenue | Suite 600 | Sarasota, FL 34237 | ian-black.com

## Live Oak Corporate Center II

2621 Cattlemen Rd, Sarasota, FL 34232



### Suite 200 - 1,761 RSF



#### Presented By:

MELISSA HARRIS, SIOR 941.906.8688 x114 Melissa@ian-black.com

941.906.8688 x107 steve@ian-black.com IAN BLACK, CCIM 941.906.8688 x102 ian@ian-black.com



Information deemed reliable but not guaranteed. Prices subject to change without notice.
Ian Black Real Estate | 1 South School Avenue | Suite 600 | Sarasota, FL 34237 | ian-black.com