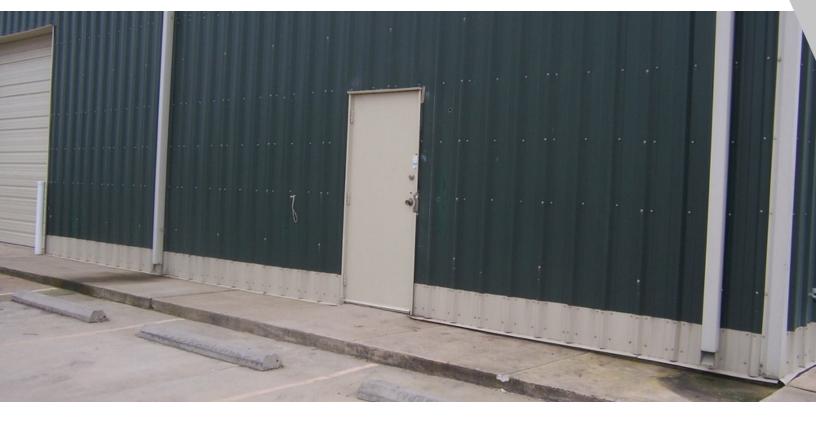

### PROPERTY OVERVIEW

7200 sq ft metal building sitting on almost 2 acres of land. Highway frontage. Tall pilon signage. All utilities.

#### **PROPERTY FEATURES**

- Highway frontage.
- Located on Padre Island
- Water and sewer