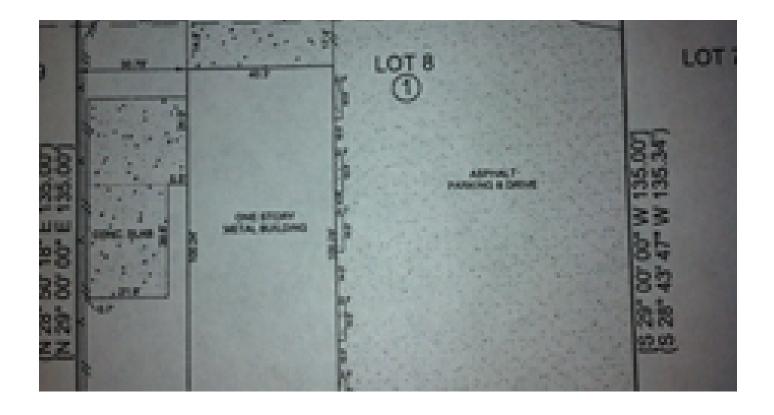

## TRADEWINDS CENTER

15715 S. Padre Island Dr, Corpus Christi, TX 78418

**SALE PRICE**: \$3,000,000

PRICE PER UNIT: \$750,000

LOT SIZE: 1.9 Acres

BUILDING SIZE: 7,200 SF

### PROPERTY OVERVIEW

7200 sq ft metal building sitting on almost 2 acres of land. Highway frontage. Tall pilon signage. All utilities.