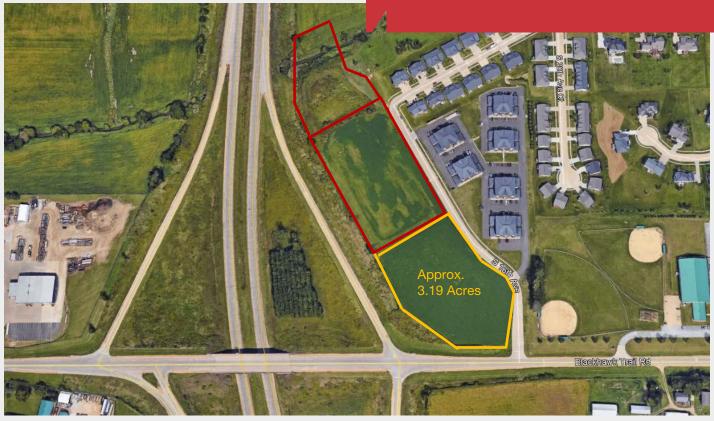

## **Property Features**

- Located just off Hwy 61 and Blackhawk Trail
- Corner lot with off-site storm water detention
- Ideal for many highway commercial uses
- Total acres 3.19 acres
- Sale includes parcels 932449202 and use of 93244920LC for detention
- Utilities on-site: electric, gas, water an
- Taxes \$9,716 (2013)