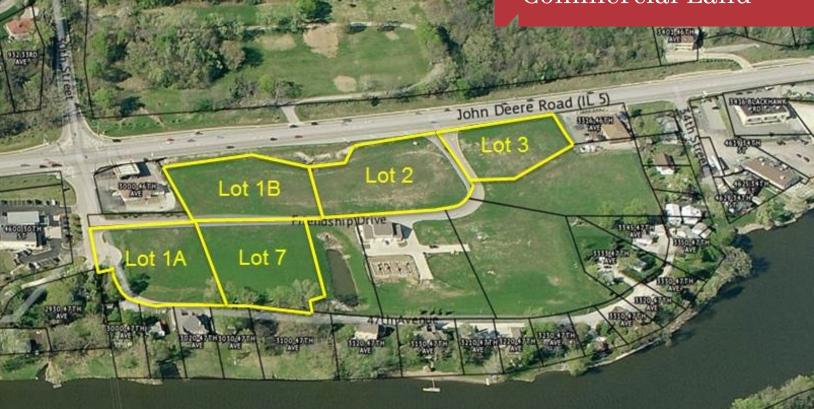

### For Sale Prime Shovel Ready Commercial Land

# 3000-3234 Blackhawk Road

Rock Island, Illinois

#### **Property Features**

- Prime commercial land, shovel ready for retail, office or multi-family
- Excellent exposure to Blackhawk Road
- Onsite utilities include electric, gas, water, sewer and phone
- Five (5) lots available and can be combined
- Rock Island incentives available
- Located in Enterprise Zone