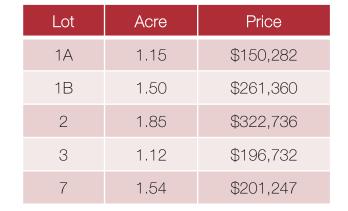

#### **Property Features**

- Prime commercial land, shovel ready for retail, office or multi-family
- Excellent exposure to Blackhawk Road
- Onsite utilities include electric, gas, water, sewer and phone
- Five (5) lots available and can be combined
- Rock Island incentives available
- Located in Enterprise Zone