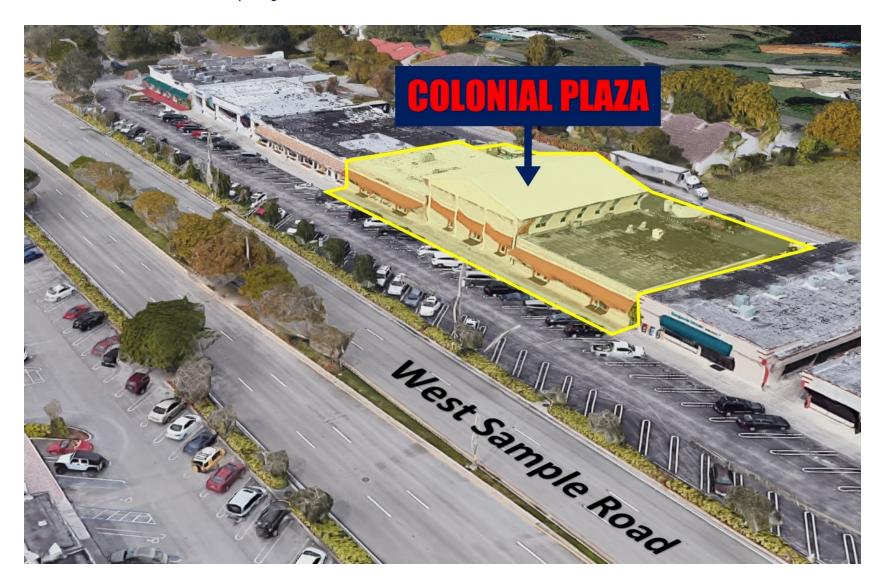

### **PROPERTY HIGHLIGHTS**

- Street level retail and second floor office Spaces Available for Lease
- \$20.00 per square foot NNN
- Excellent Frontage on West Sample Road
- Strategically located on the north side of W Sample Road just west of University Drive
- Surrounded by stable residential communities
- Proximity to all banking, restaurants, and