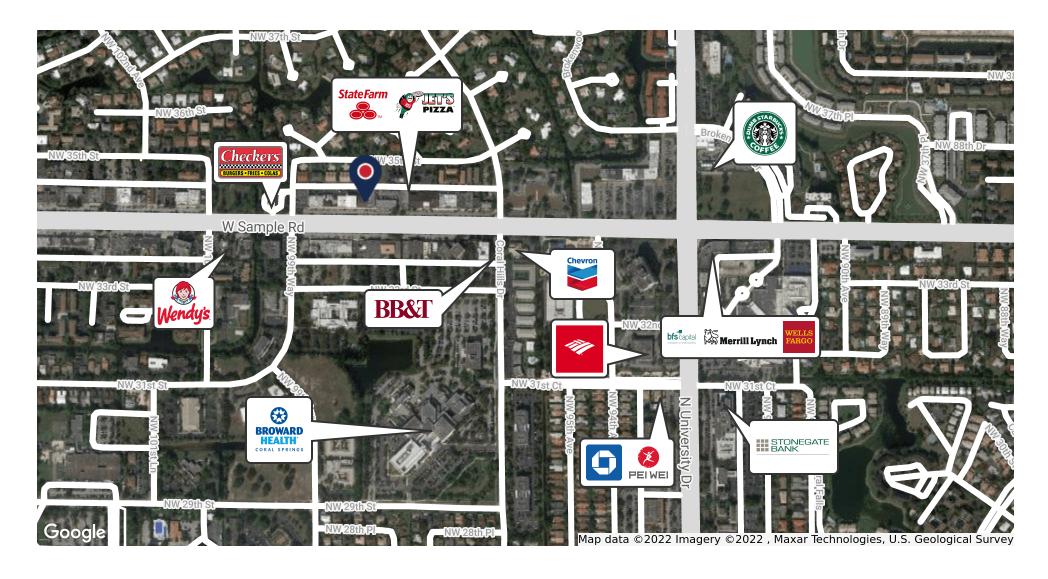

# RETAILER MAP

# COLONIAL PLAZA

9813 - 9825 W SAMPLE RD, Coral Springs, FL 33065

Jake Michels Sales Associate 954.652.2036

jmichels@bergercommercial.com