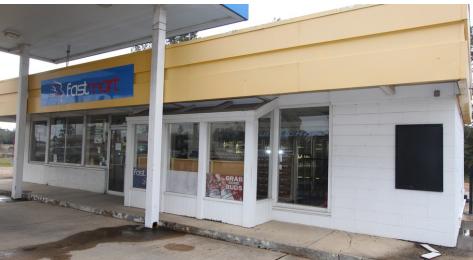

#### **PROPERTY OVERVIEW**

This 1.7 acre c-store site could be a great investment for an owner/user. It's located a short distance from downtown Petal and Hattiesburg, MS. Located in Flood Zone A and zoned I-2. Buyer/Tenant to verify any restrictions. The owner would entertain lease options.

#### PROPERTY HIGHLIGHTS

- 1.7 acre c-store location
- 4 underground storage tanks included
- Billboard included
- Decent traffic count between downtown Petal and downtown Hattiesburg
- Lease Options Available

#### **PROPERTY HIGHLIGHTS**

- 1.7 acre c-store location
- 4 underground storage tanks included
- Billboard included
- Lease options available

C-STORE FOR SALE/LEASE | 834 HWY 11 PETAL, MS 39465

SVN | Southgate Realty, LLC | Page 4