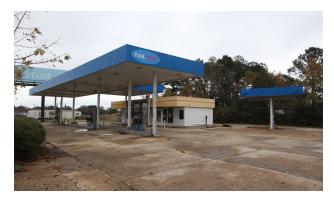

NG SIZE: | 1,040 SF                 |
| YEAR BUILT:    | 1958                     |
| ZONING:        | I-2                      |
| MARKET:        | Petal                    |
| CROSS STREETS: | Hwy 11 And W Central Ave |
| TRAFFIC COUNT: | 21,000                   |

#### **PROPERTY OVERVIEW**

This 1.7 acre c-store site could be a great investment for an owner/user. It's located a short distance from downtown Petal and Hattiesburg, MS. Located in Flood Zone A and zoned I-2. Buyer/Tenant to verify any restrictions. The owner would entertain lease options.

#### PROPERTY HIGHLIGHTS

- 1.7 acre c-store location
- 4 underground storage tanks included
- Billboard included
- Decent traffic count between downtown Petal and downtown Hattiesburg
- Lease Options Available

## Complete Highlights





#### **PROPERTY HIGHLIGHTS**

- 1.7 acre c-store location
- 4 underground storage tanks included
- Billboard included
- Lease options available





C-STORE FOR SALE/LEASE | 834 HWY 11 PETAL, MS 39465

SVN | Southgate Realty, LLC | Page 4

### Traffic Count



# Flood Map



### Demographics



|                     | TMILE     | 5 Miles   | 10 Miles  |
|---------------------|-----------|-----------|-----------|
| Total Population    | 2,049     | 51,110    | 97,585    |
| Population Density  | 652       | 651       | 311       |
| Median Age          | 33.4      | 30.2      | 31.6      |
| Median Age (Male)   | 32.5      | 29.0      | 31.0      |
| Median Age (Female) | 33.8      | 31.2      | 32.3      |
| Total Households    | 751       | 19,288    | 37,641    |
| # of Persons Per H