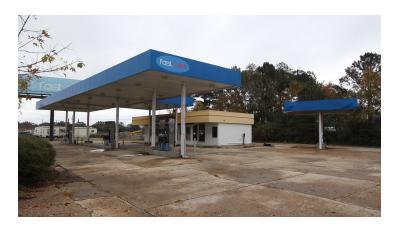

### **Executive Summary**



#### **PROPERTY SUMMARY**

| SALE PRICE:    | \$125,000                |
|----------------|--------------------------|
| LOT SIZE:      | 1.7 Acres                |
| BUILDING SIZE: | 1,040 SF                 |
| YEAR BUILT:    | 1958                     |
| ZONING:        | I-2                      |
| MARKET:        | Petal                    |
| CROSS STREETS: | Hwy 11 And W Central Ave |
| TRAFFIC COUNT: | 21,000                   |

#### **PROPERTY OVERVIEW**

This 1.7 acre c-store site could be a great investment for an owner/user. It's located a short distance from downtown Petal and Hattiesburg, MS. Located in Flood Zone A and zoned I-2. Buyer/Tenant to verify any restrictions. The owner would entertain lease options.

#### PROPERTY HIGHLIGHTS

- 1.7 acre c-store location
- 4 und