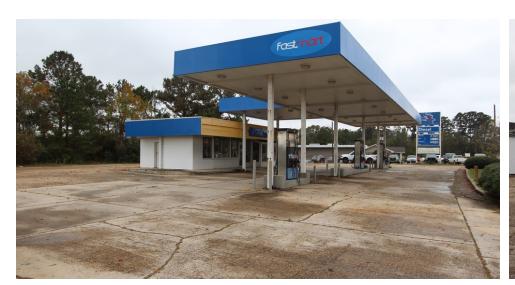

#### **PROPERTY OVERVIEW**

This 1.7 acre c-store site could be a great investment for an owner/user. It's located a short distance from downtown Petal and Hattiesburg, MS. Located in Flood Zone A and zoned I-2. Buyer/Tenant to verify any restrictions. The owner would entertain lease options.

#### PROPERTY HIGHLIGHTS

- 1.7 acre c-store location
- 4 underground storage tanks included
- Billboard included
- Decent traffic count between downtown Petal and downtown Hattiesburg
- Lease Options Available

#### **PROPERTY HIGHLIGHTS**

- 1.7 acre c-store location
- 4 underground storage tanks included
- Billboard included
- Lease options available

C-STORE FOR SALE/LEASE | 834 HWY 11 PETAL, MS 39465

SVN | Southgate Realty, LLC | Page 4