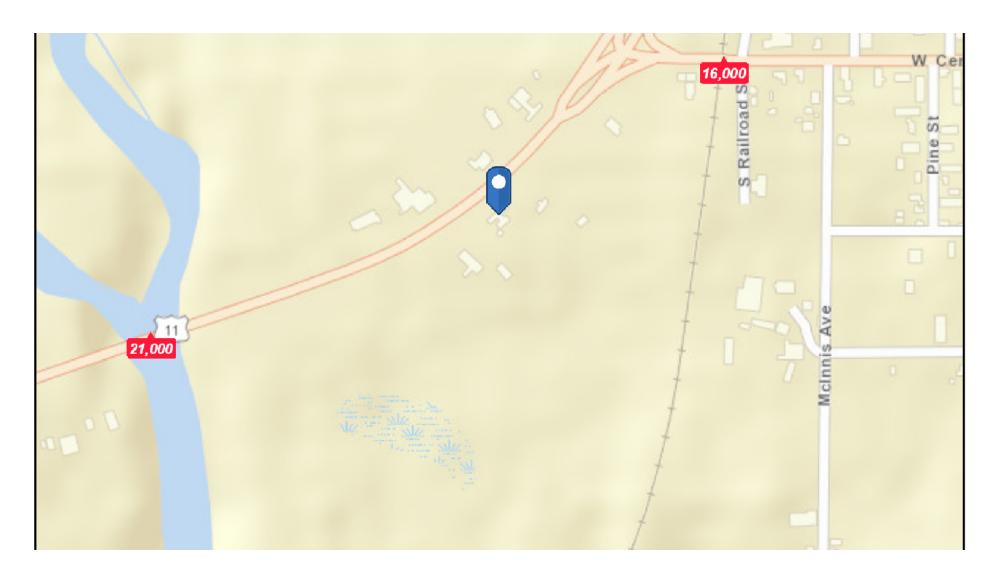

#### **PROPERTY SUMMARY**

| SALE PRICE:    | \$125,000                |
|----------------|--------------------------|
| LOT SIZE:      | 1.7 Acres                |
| BUILDING SIZE: | 1,040 SF                 |
| YEAR BUILT:    | 1958                     |
| ZONING:        | I-2                      |
| MARKET:        | Petal                    |
| CROSS STREETS: | Hwy 11 And W Central Ave |
| TRAFFIC COUNT: | 21,000                   |

### Traffic Count