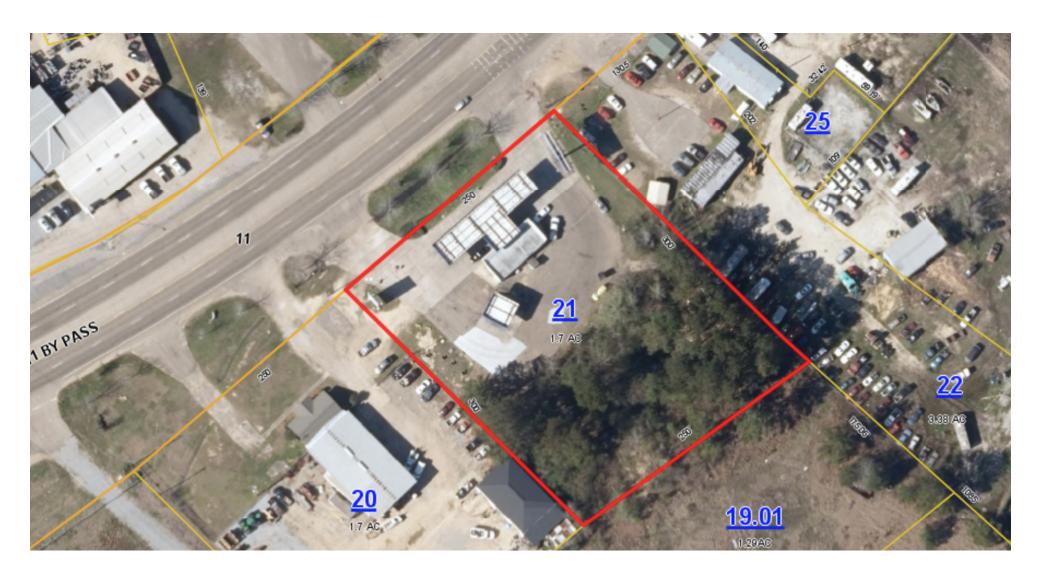

#### **PROPERTY OVERVIEW**

This 1.7 acre c-store site could be a great investment for an owner/user. It's located a short distance from downtown Petal and Hattiesburg, MS. Located in Flood Zone A and zoned I-2. Buyer/Tenant to verify any restrictions. The owner would entertain lease options.

#### PROPERTY HIGHLIGHTS

- 1.7 acre c-store location
- 4 underground storage tanks included
- Billboard included
- Decent traffic count between downtown Petal and downtown Hattiesburg
- Lease Options Available

#### **PROPERTY HIGHLIGHTS**

- 1.7 acre c-store location
- 4 underground storage tanks included
- Billboard included
- Lease options available

C-STORE FOR SALE/LEASE | 834 HWY 11 PETAL, MS 39465

SVN | Southgate Realty, LLC | Page 4