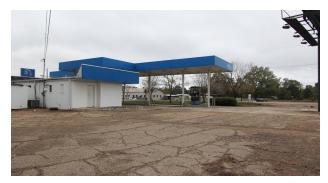

SIZE: | 1,040 SF                 |
| YEAR BUILT:    | 1958                     |
| ZONING:        | I-2                      |
| MARKET:        | Petal                    |
| CROSS STREETS: | Hwy 11 And W Central Ave |
| TRAFFIC COUNT: | 21,000                   |

#### **PROPERTY OVERVIEW**

This 1.7 acre c-store site could be a great investment for an owner/user. It's located a short distance from downtown Petal and Hattiesburg, MS. Located in Flood Zone A and zoned I-2. Buyer/Tenant to verify any restrictions. The owner would entertain lease options.

#### PROPERTY HIGHLIGHTS

- 1.7 acre c-store location
- 4 underground storage tanks included
- Billboard included
- Decent traffic count between downtown Petal and downtown Hattiesburg
- Lease Options Available

## Complete Highlights





#### **PROPERTY HIGHLIGHTS**

- 1.7 acre c-store location
- 4 underground storage tanks included
- Billboard included
- Lease options available





C-STORE FOR SALE/LEASE | 834 HWY 11 PETAL, MS 39465

SVN | Southgate Realty, LLC | Page 4

### Traffic Count



# Flood Map



### Demographics



|                     | TMILE     | 5 Miles   | 10 Miles  |
|---------------------|-----------|-----------|-----------|
| Total Population    | 2,049     | 51,110    | 97,585    |
| Population Density  | 652       | 651       | 311       |
| Median Age          | 33.4      | 30.2      | 31.6      |
| Median Age (Male)   | 32.5      | 29.0      | 31.0      |
| Median Age (Female) | 33.8      | 31.2      | 32.3      |
| Total Households    | 751       | 19,288    | 37,641    |
| # of Persons Per HH