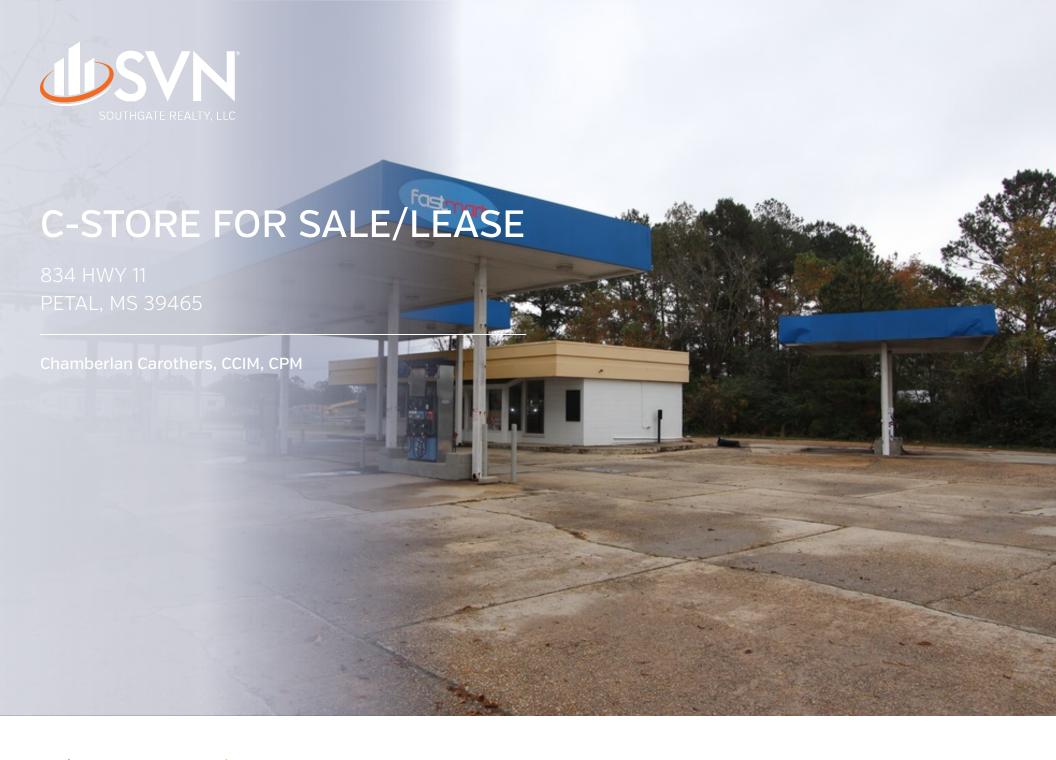

### **Executive Summary**

#### **PROPERTY OVERVIEW**

This 1.7 acre c-store site could be a great investment for an owner/user. It's located a short distance from downtown Petal and Hattiesburg, MS. Located in Flood Zone A and zoned I-2. Buyer/Tenant to verify any restrictions. The owner would entertain lease options.

#### PROPERTY HIGHLIGHTS

- 1.7 acre c-store location
- 4 underground storage tanks included
- Billboard included
- Decent traffic count between downtown Petal and downtown Hattiesburg
- Lease Options Available