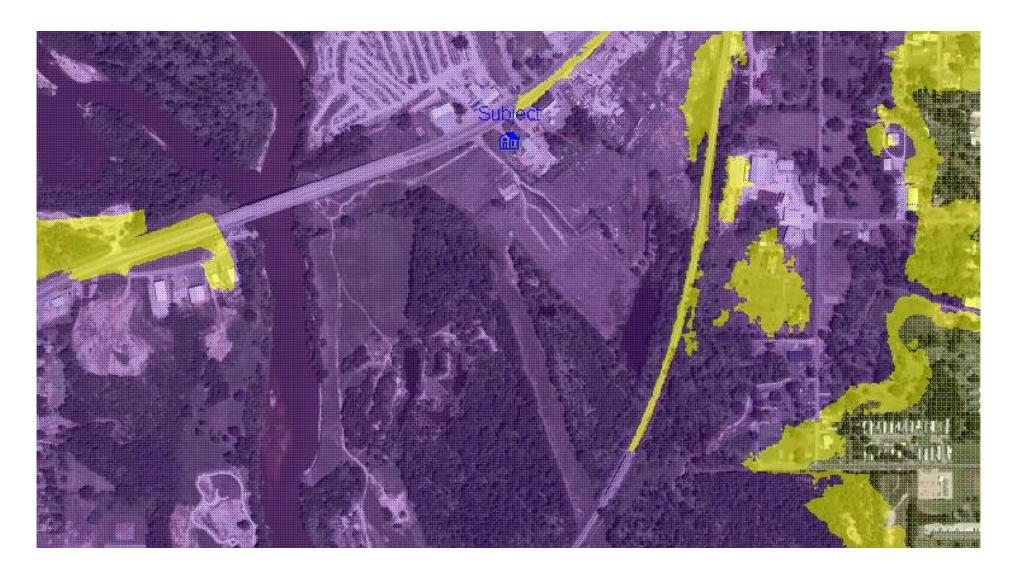

#### **PROPERTY OVERVIEW**

This 1.7 acre c-store site could be a great investment for an owner/user. It's located a short distance from downtown Petal and Hattiesburg, MS. Located in Flood Zone A and zoned I-2. Buyer/Tenant to verify any restrictions. The owner would entertain lease options.

# Flood Map