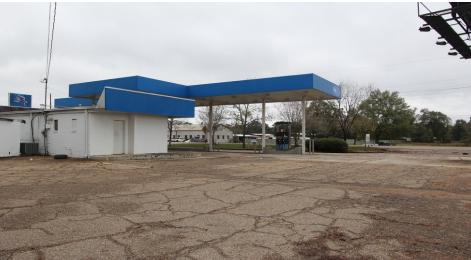

#### **PROPERTY OVERVIEW**

This 1.7 acre c-store site could be a great investment for an owner/user. It's located a short distance from downtown Petal and Hattiesburg, MS. Located in Flood Zone A and zoned I-2. Buyer/Tenant to verify any restrictions. The owner would entertain lease options.

#### PROPERTY HIGHLIGHTS

- 1.7 acre c-store location
- 4 underground storage tanks included
- Billboard included
- Decent traffic count between downtown Petal and downtown Hattiesburg
- Lease Options Available

#### **PROPERTY HIGHLIGHTS**

- 1.7 acre c-store location
- 4 underground storage tanks included
- Billboard included
- Lease options available

C-STORE FOR SALE/LEASE | 834 HWY 11 PETAL, MS 39465

SVN | Southgate Realty, LLC | Page 4