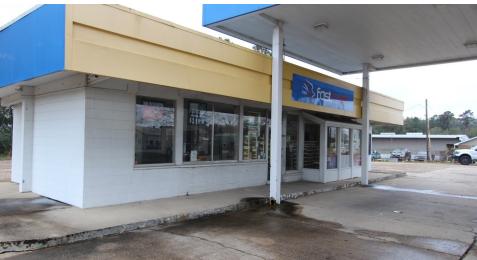

#### **PROPERTY OVERVIEW**

This 1.7 acre c-store site could be a great investment for an owner/user. It's located a short distance from downtown Petal and Hattiesburg, MS. Located in Flood Zone A and zoned I-2. Buyer/Tenant to verify any restrictions. The owner would entertain lease options.

#### PROPERTY HIGHLIGHTS

- 1.7 acre c-store location
- 4 underground storage tanks included
- Billboard included
- Decent traffic count between downtown Petal and downtown Hattiesburg
- Lease Options Available

#### **PROPERTY HIGHLIGHTS**

- 1.7 acre c-store location
- 4 underground storage tanks included
- Billboard included
- Lease options available

C-STORE FOR SALE/LEASE | 834 HWY 11 PETAL, MS 39465

SVN | Southgate Realty, LLC | Page 4