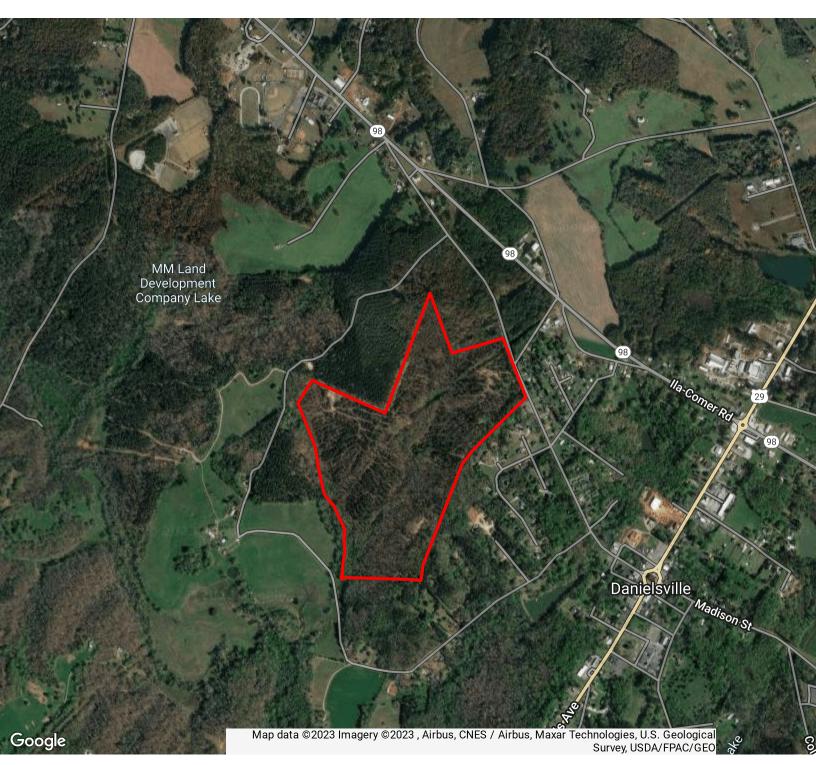

## **AERIAL MAP**

**GRANT WHITWORTH** 706.548.9300

grantwhitworth@gmail.com

O CRAWFORD W. LONG STREET, DANIELSVILLE, GA 30633

#### PROPERTY OVERVIEW

Undeveloped land near City of Danielsville with frontage on Crawford W Long St. The land is moderate to rolling topography Property is mostly wooded. There is a creek running through the middle of the property. There is a gas easement which runs through the property. County water is located in the right of way.

#### **PROPERTY HIGHLIGHTS**

- Mostly wooded with moderate to rolling topography.
- County water & natural gas are available.
- A creek runs through the middle of the property.
- Highly rated school system in state of Georgia
- Approximately 1 mile to City of Danielsville and US 29