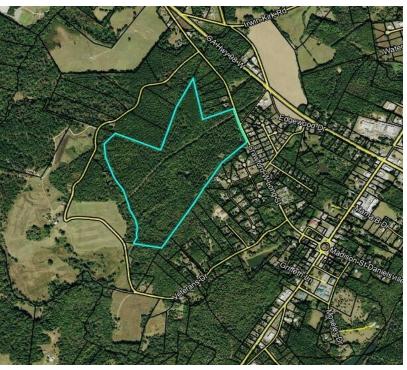

#### PROPERTY OVERVIEW

Undeveloped land near City of Danielsville with frontage on Crawford W Long St. The land is moderate to rolling topography Property is mostly wooded. There is a creek running through the middle of the property. There is a gas easement which runs through the property. County water is located in the right of way.

#### **PROPERTY HIGHLIGHTS**

- Mostly wooded with moderate to rolling topography.
- County water & natural gas are available.
- A creek runs through the middle of the property.
- Highly rated school system in state of Georgia
- Approximately 1 mile to City of Danielsville and US 29