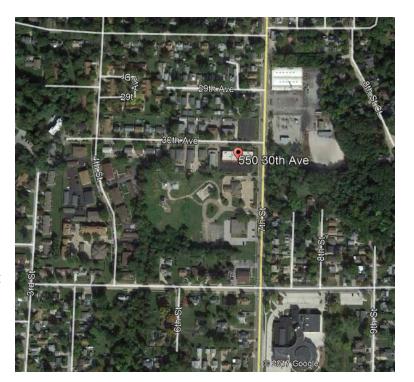

## 550 30<sup>th</sup> Avenue

Moline, Illinois

Lease Rate: \$10.00 PSF/yr (Gross)

### Property Features

- Multiple office suites available in high traffic area in an established medical location off 7<sup>th</sup> Street
- Suites are fit out for medical/dental use, but can be modified to general office use
- Suite 2 has been newly renovated
- Perfect for lawyers, accountants, insurance agencies, salons, acupuncture and other therapeutic, health and spa services
- Suites are contiguous, owner will consider combining
- Immediate availability with flexible lease terms
- Excellent on-site parking available
- Area businesses include Ascentra Credit Union, Katy's Import Foods and Twin Towers Banquet Hall