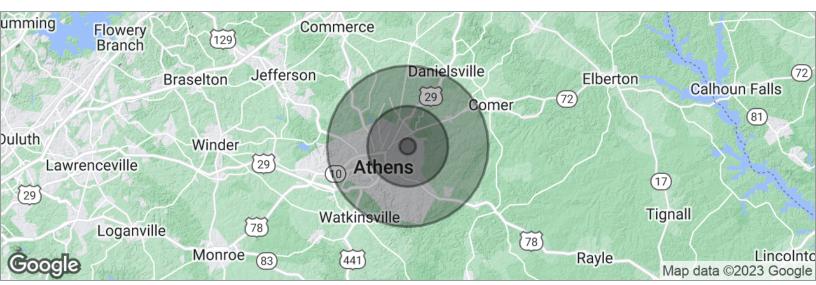

### **DEMOGRAPHICS MAP**

| POPULATION                            | 1 MILE            | 5 MILES               | 10 MILES               |
|---------------------------------------|-------------------|-----------------------|------------------------|
| Total population                      | 996               | 38,020                | 150,758                |
| Median age                            | 35.4              | 30.3                  | 30.0                   |
| Median age (Male)                     | 33.8              | 29.5                  | 29.4                   |
| Median age (Female)                   | 36.8              | 31.1                  | 30.5                   |
|                                       |                   |                       |                        |
| HOUSEHOLDS & INCOME                   | 1 MILE            | 5 MILES               | 10 MILES               |
| HOUSEHOLDS & INCOME  Total households | <b>1 MILE</b> 370 | <b>5 MILES</b> 14,215 | <b>10 MILES</b> 53,769 |
|                                       |                   |                       |                        |
| Total households                      | 370               | 14,215                | 53,769                 |

<sup>\*</sup> Demographic data derived from 2020 ACS - US Census