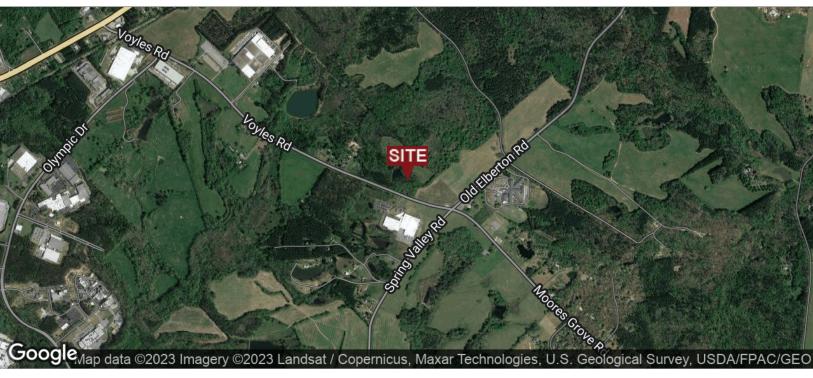

### **LOCATION MAPS**

**GRANT WHITWORTH** 706.548.9300 grantwhitworth@gmail.com

VOYLES ROAD AND OLD ELBERTON ROAD, ATHENS, GA 30601

#### **LOCATION OVERVIEW**

The property is located in Athena Industrial Park at the intersection of Voyles Rd and Old Elberton Rd in northeastern Athens-Clarke County. It's located minutes from downtown Athens and UGA , home to numerous large employers. Located approx. 26 miles to I-85, 39 miles to I-20, 79 miles to Hartsfield-Jackson International airport and 208 miles to the Port of Savannah.