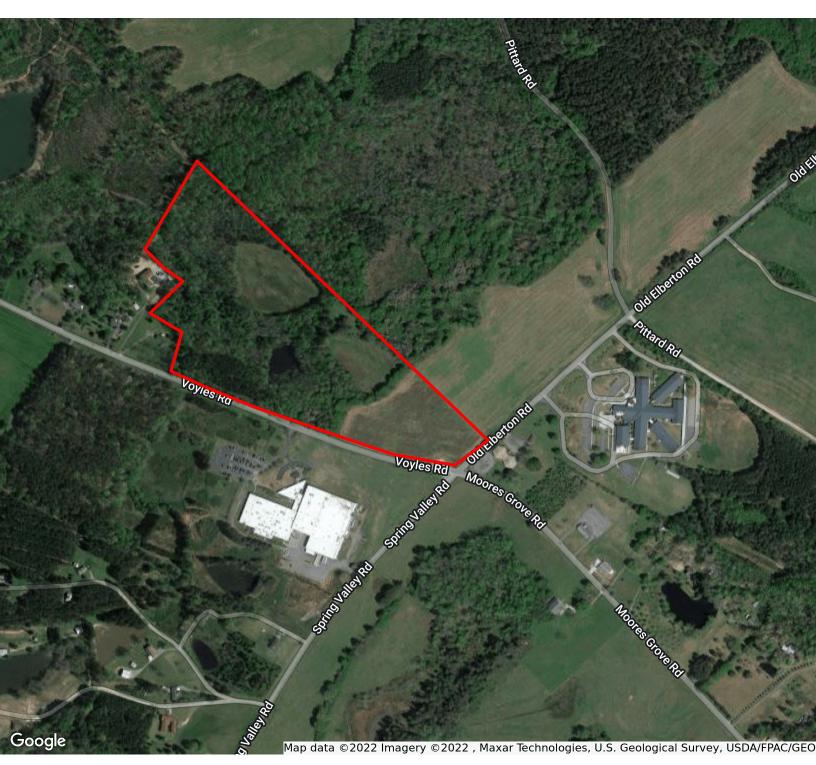

## **AERIAL MAP**

grantwhitworth@gmail.com

VOYLES ROAD AND OLD ELBERTON ROAD, ATHENS, GA 30601

#### PROPERTY OVERVIEW

The property is well suited for an industrial development. It's zoned Employment-Industrial which allows a variety of industrial and commercial uses. The topography is relatively flat and all utilities are available. The property is partially wooded. It has a small man made farm pond in the middle of the property which can be used for detention and there is a creek running across the north west corner as well. Phase One and Geotech available upon request. The property can be subdivided into two 20 acre tracts which will be priced at \$40,000 per acre.

#### **OFFERING SUMMARY**

Sale Price: \$1,517,600

Price / Acre \$35,000

Lot Size:  $43.36 \pm Acres$ 

Lot Frontage: 2,000 ft Voyles Rd

295 ft Old Elberton Rd

Zoning: E-I - Employee Industrial

Market: Athens-Clarke County