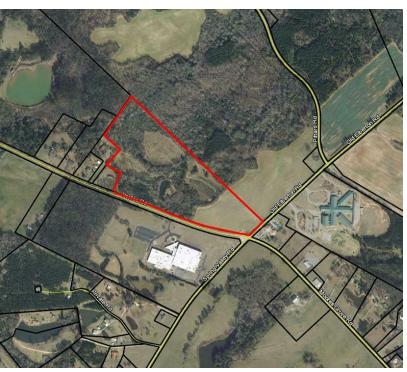

## **AERIAL MAP**

grantwhitworth@gmail.com

VOYLES ROAD AND OLD ELBERTON ROAD, ATHENS, GA 30601

#### PROPERTY OVERVIEW

The property is well suited for an industrial development. It's zoned Employment-Industrial which allows a variety of industrial and commercial uses. The topography is relatively flat and all utilities are available. The property is partially wooded. It has a small man made farm pond in the middle of the property which can be used for detention and there is a creek running across the north west corner as well. Phase One and Geotech available upon request. The property can be subdivided into two 20 acre tracts which will be priced at \$40,000 per acre.

#### **OFFERING SUMMARY**

Sale Price: \$1,517,600

Price / Acre \$35,000

Lot Size:  $43.36 \pm Acres$ 

Lot Frontage: 2,000 ft Voyles Rd

295 ft Old Elberton Rd

Zoning: E-I - Employee Industrial

Market: Athens-Clarke County