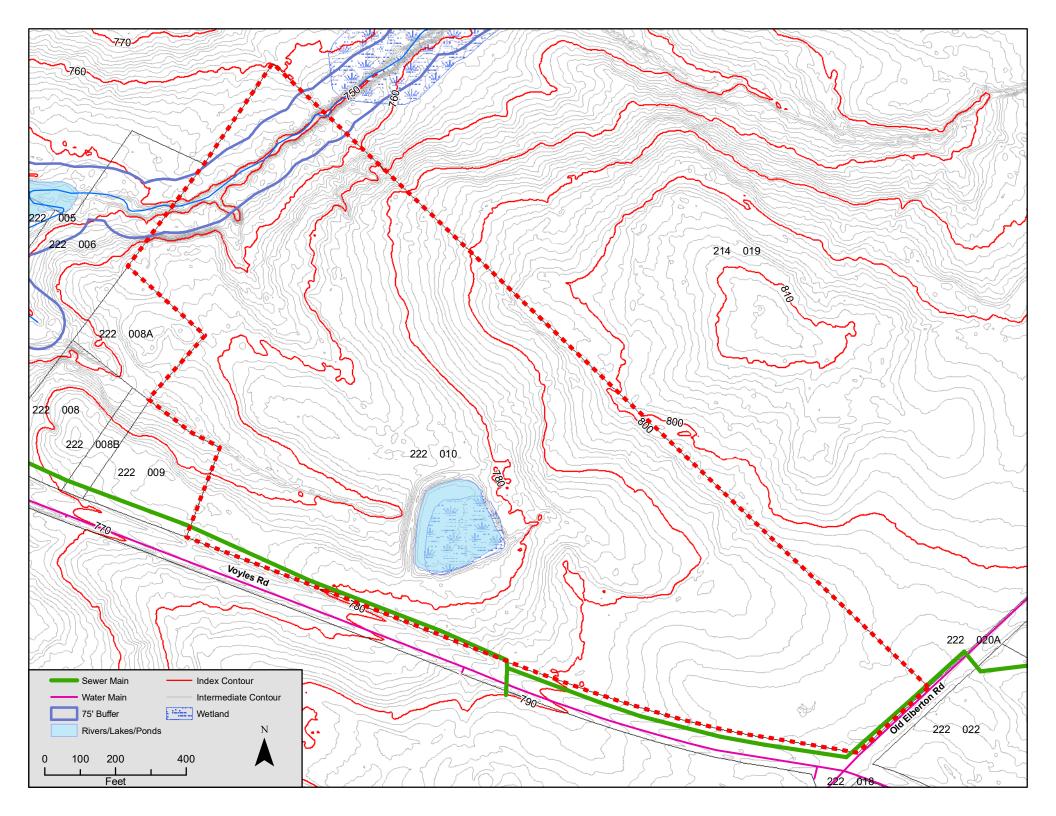

#### PROPERTY OVERVIEW

The property is well suited for an industrial development. It's zoned Employment-Industrial which allows a variety of industrial and commercial uses. The topography is relatively flat and all utilities are available. The property is partially wooded. It has a small man made farm pond in the middle of the property which can be used for detention and there is a creek running across the north west corner as well. Phase One and Geotech available upon request. The property can be subdivided into two 20 acre tracts which will be priced at \$40,000 per acre.

10. CRITICAL AREAS: THERE ARE NO CRITICAL AREAS ON OR WITHIN 100 FEET OF THE SUBJECT PROPERTY

STATE WATERS: THERE ARE STATE WATERS ON THE SITE.

12. THE NATIONAL WETLANDS INVENTORY MAP DOES NOT INDICATE ANY EXISTING ONSITE WETLANDS NOR WERE ANY OBSERVED ON THE PROPERTY.