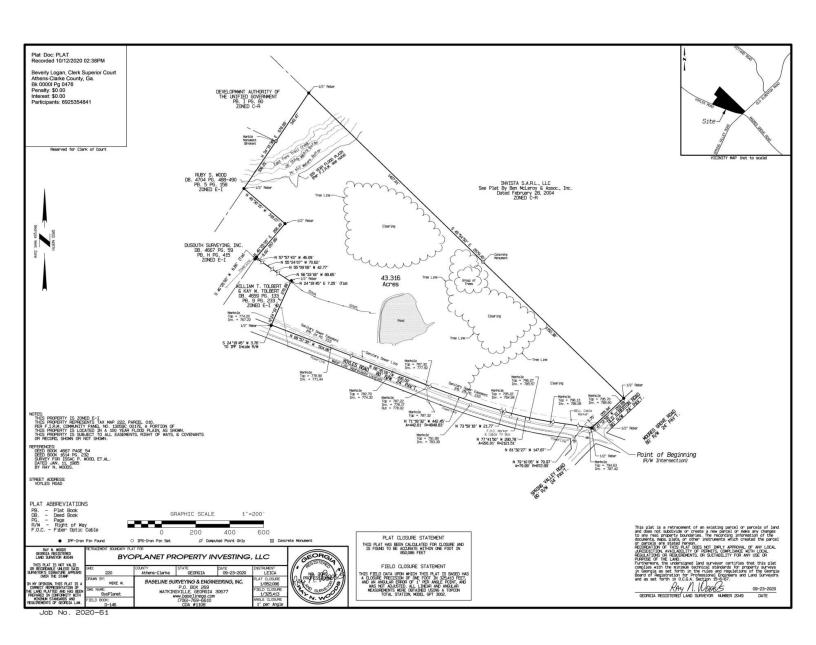

### RECORDED PLAT

VOYLES ROAD AND OLD ELBERTON ROAD, ATHENS, GA 30601

#### VOYLES ROAD AND OLD ELBERTON ROAD, ATHENS, GA 30601

3. TAX PARCELS: 222 010

. TOPOGRAPHY & EXISTING SITE DATA FROM: SITE DATA: BASELINE SURVEYING & ENGINEERING,

TOPOGRAPHY: ACC GIS 6. TOTAL PROJECT ACREAGE: 43.36AC