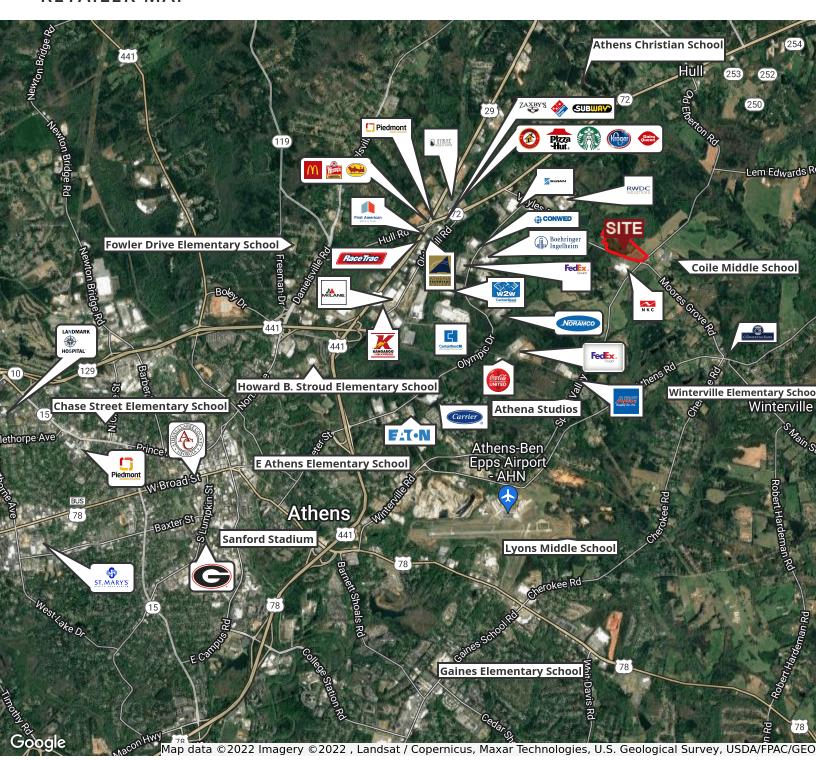

**PROPERTY HIGHLIGHTS**

- Located in Athena Industrial Park.
- All utilities available
- Easy access to major highways.
- · Relatively flat topography

The information contained herein is derived from a variety of sources including the owner, public records and other source Whitworth land Corporation deems to be reliable. Whitworth Land Corporation has no reason to doubt, but does not guarantee the accuracy of this information.

GRANT WHITWORTH 706.548.9300

Revised: 1-20-2021

VOYLES ROAD AND OLD ELBERTON ROAD, ATHENS, GA 30601



### **LOCATION MAPS**





**GRANT WHITWORTH** 706.548.9300 grantwhitworth@gmail.com

VOYLES ROAD AND OLD ELBERTON ROAD, ATHENS, GA 30601



## **AERIAL MAP**



grantwhitworth@gmail.com

VOYLES ROAD AND OLD ELBERTON ROAD, ATHENS, GA 30601



### RETAILER MAP



**GRANT WHITWORTH** 706.548.9300

grantwhitworth@gmail.com

#### VOYLES ROAD AND OLD ELBERTON ROAD, ATHENS, GA 30601



3. TAX PARCELS: 222 010

. TOPOGRAPHY & EXISTING SITE DATA FROM: SITE DATA: BASELINE SURVEYING & ENGINEERING,

TOPOGRAPHY: ACC GIS 6. TOTAL PROJECT ACREAGE: 43.36AC

B. EXISTING & PROPOSED USE: EXISTING: UNDEVELOPED PROPOSED: MANUFACTURING ASSEMBLY FACILITY, LIGHT INDUSTRIAL.

ACCORDING TO FEMA FIRM COMMUNITY PANEL NUMBER 3059C0018D & 13059C0017E, DATED APRIL 2, 2007 AND EPTEMBER 30, 2016 ESPECTIVELY.

10. CRITICAL AREAS: THERE ARE NO CRITICAL AREAS ON OR WITHIN 100 FEET OF THE SUBJECT PROPERTY

STATE WATERS: THERE ARE STATE WATERS ON THE SITE.

12. THE NATIONAL WETLANDS INVENTORY MAP DOES NOT INDICATE ANY EXISTING ONSITE WETLANDS NOR WERE ANY OBSERVED ON THE PROPERTY.