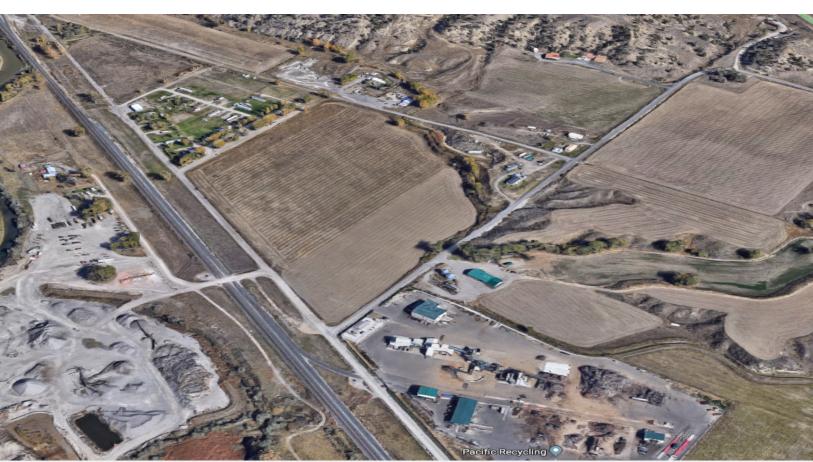

## **Property Highlights**

- Apx. 25.42 Acres (subject to verification)
- · Rail access possible
- Outside Billings & Yellowstone County Zoning Restrictions
- · Adjoined by paved & gravel roads
- Near Johnson Lane Materials, Pacific Steel & Recycling, Montana Peterbilt
- Priced at \$1,995,000

## **Property Description**

This acreage is east of Billings off the I-90 / I-94 Interchange on Coulson Road. It's a busy, mostly industrial area. Recent industries in this area include Pacific Steel & Recycling, and Montana Peterbilt.