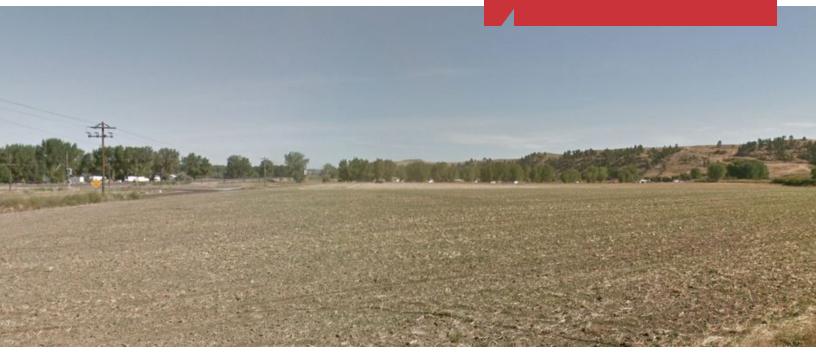

## Coulson Road Industrial Land

Billings, Montana 59101

## **Property Description**

This acreage is east of Billings off the I-90 / I-94 Interchange on Coulson Road. It's a busy, mostly industrial area. Recent industries in this area include Pacific Steel & Recycling, and Montana Peterbilt.