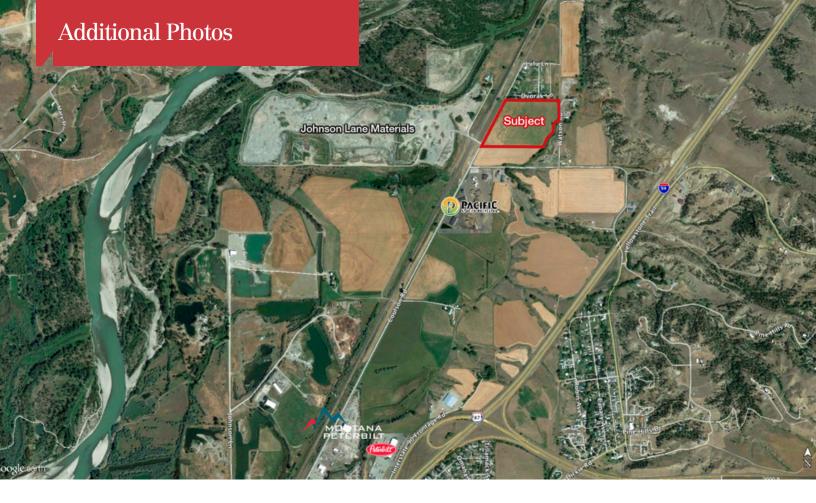

## **Property Highlights**

- Apx. 25.42 Acres (subject to verification)
- · Rail access possible
- Outside Billings & Yellowstone County Zoning Restrictions
- · Adjoined by paved & gravel roads
- Near Johnson Lane Materials, Pacific Steel & Recycling, Montana Peterbilt
- Priced at \$1,995,000

## **Property Description**

This acreage is east of Billings off the I-90 / I-94 Interchange on Coulson Road. It's a busy, mostly industrial area. Recent industries in this area include Pacific Steel & Recycling, and Montana Peterbilt.