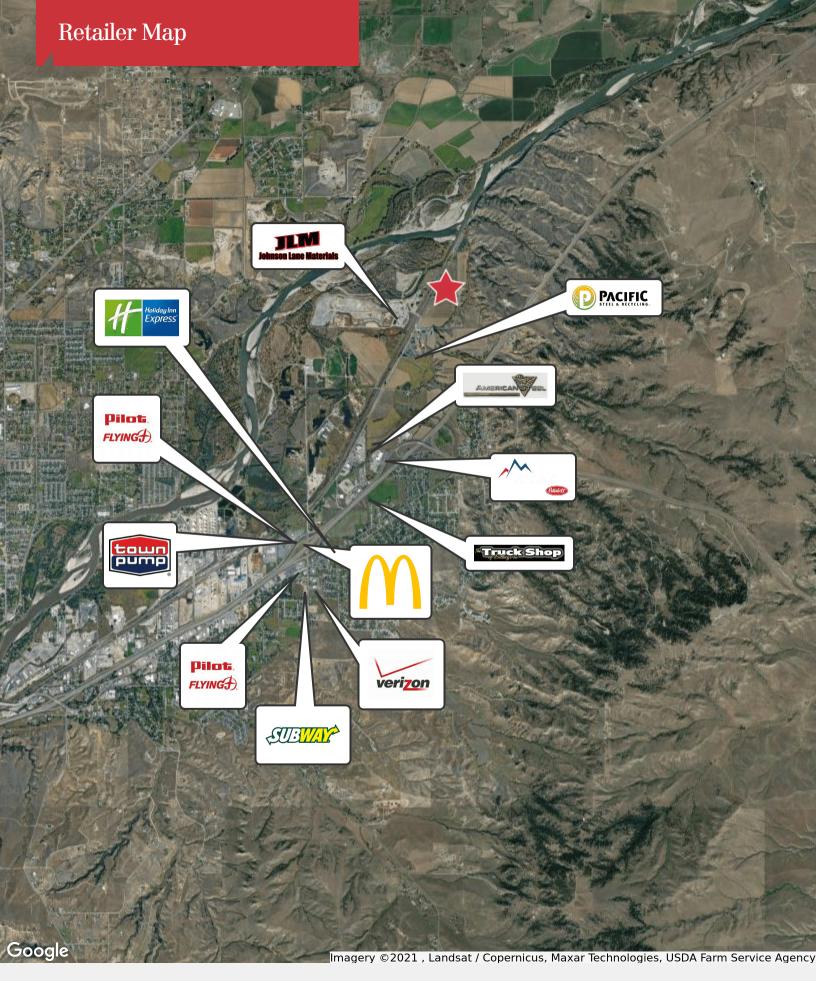

## **Property Highlights**

- Apx. 25.42 Acres (subject to verification)
- · Rail access possible
- Outside Billings & Yellowstone County Zoning Restrictions
- · Adjoined by paved & gravel roads
- Near Johnson Lane Materials, Pacific Steel & Recycling, Montana Peterbilt
- Priced at \$1,995,000

## **Property Description**

This acreage is east of Billings off the I-90 / I-94 Interchange on Coulson Road. It's a busy, mostly industrial area. Recent industries in this area include Pacific Steel & Recycling, and Montana Peterbilt.