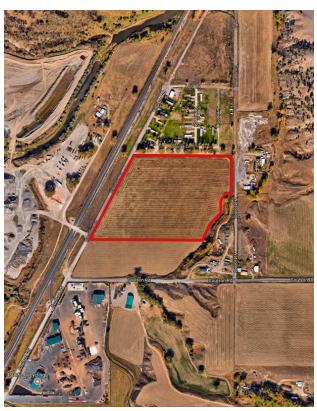

## **Property Highlights**

- Apx. 25.42 Acres (subject to verification)
- · Rail access possible
- Outside Billings & Yellowstone County Zoning Restrictions
- · Adjoined by paved & gravel roads
- Near Johnson Lane Materials, Pacific Steel & Recycling, Montana Peterbilt
- Priced at \$1,995,000

## **Property Description**

This acreage is east of Billings off the I-90 / I-94 Interchange on Coulson Road. It's a busy, mostly industrial area. Recent industries in this area include Pacific Steel & Recycling, and Montana Peterbilt.