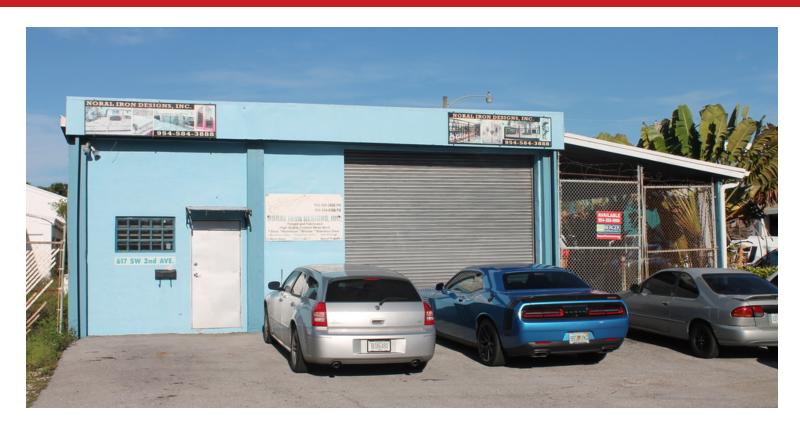

## RARE DOWNTOWN HEAVY INDUSTRIAL SPACE FOR LEASE

617 SW 2nd Ave, Fort Lauderdale, FL 33329

Experience the power of market knowledge

## **PROPERTY HIGHLIGHTS**

- Rare heavy Industrial warehouse in Downtown Fort Lauderdale
- Rent: \$14.50 psf Modified Gross
- Easy Access to I-95 and I-595
- · Parking in front of building
- Rent net of utilities
- Suite size: 2,860 square feet
- Includes small office and bathroom
- One 12'x12' grade level door
- Ceiling is 12' clear
- 3 phase electrical