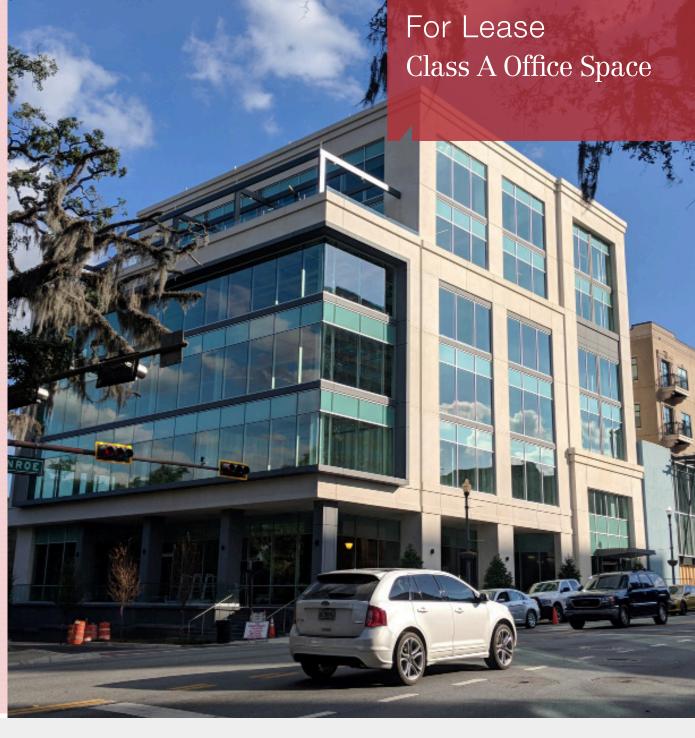

## 201 East Park Avenue

Tallahassee, Florida 32301

## **Property Features**

- New Construction, Class A building
- Downtown, within walking distance of Florida State Capitol & downtown Tallahassee
- Ground floor High End Restaurant space
- Covered parking garage attached
- Class A Office Space available from 2,099
  SF to 3,545 SF open floor plan
- Adjacent to the Jim Moran Institute for Global Entrepreneurship