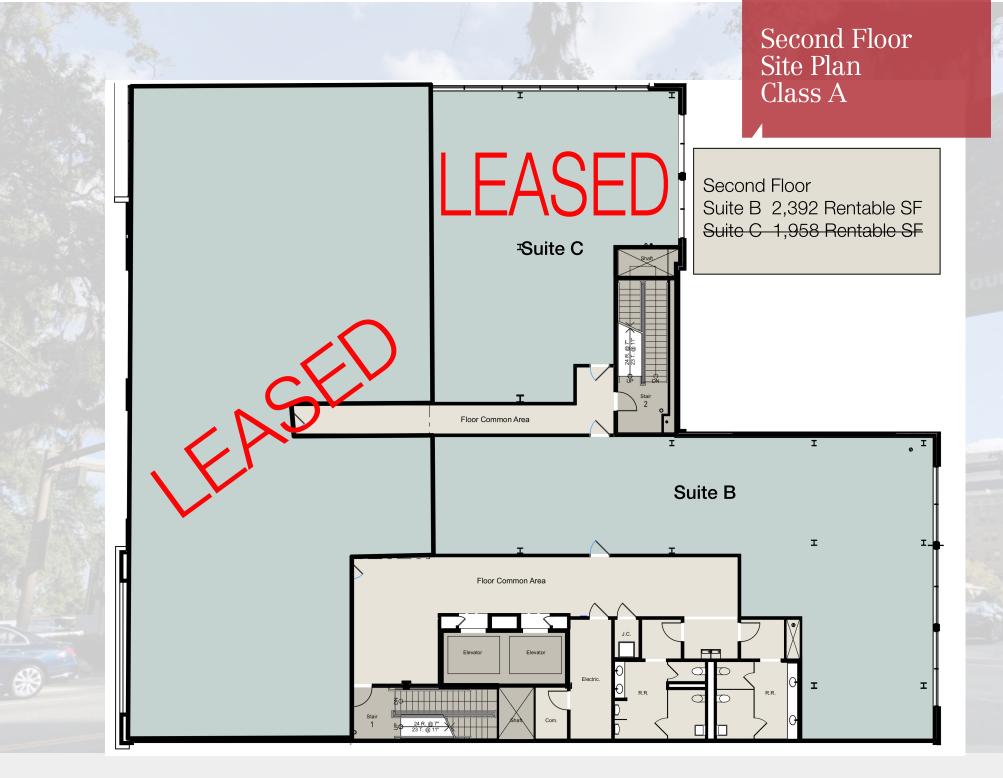

## **Property Features**

- New Construction, Class A building
- Downtown, within walking distance of Florida State Capitol & downtown Tallahassee
- Ground floor High End Restaurant space
- Covered parking garage attached
- Class A Office Space available from 2,099
  SF to 3,545 SF open floor plan
- Adjacent to the Jim Moran Institute for Global Entrepreneurship