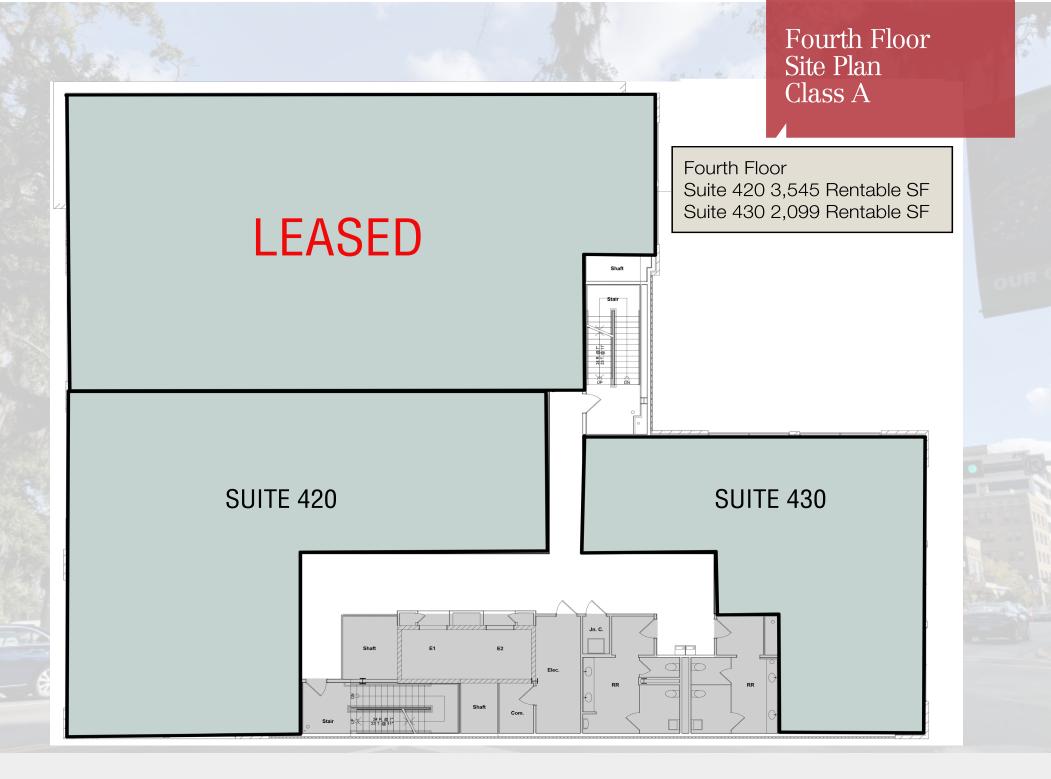

## **Property Features**

- New Construction, Class A building
- Downtown, within walking distance of Florida State Capitol & downtown Tallahassee
- Ground floor High End Restaurant space
- Covered parking garage attached
- Class A Office Space available from 2,099
  SF to 3,545 SF open floor plan
- Adjacent to the Jim Moran Institute for Global Entrepreneurship