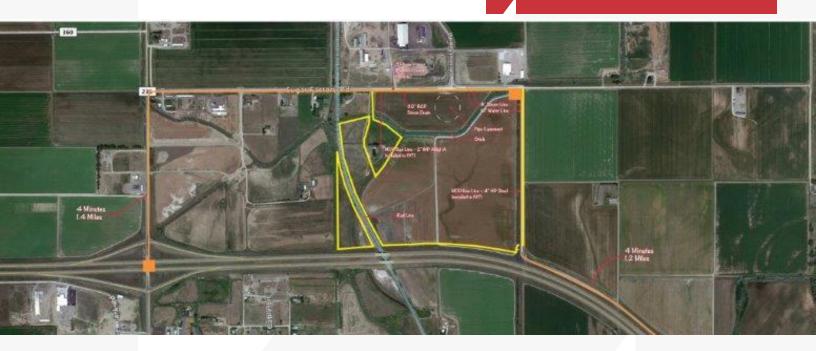

## **Property Highlights**

- Conveniently located off I-90-only 4 minutes east or west to on-ramp
- BNSF Rail on-site
- 123 total acres
- Located in Tax Increment Fund District with possible city subsidies for utility setup
- List Price: \$1,750,000

## **Property Description**

Very convenient off I-90 and US Hwy 87. Burlington Northern Rail is onsite.

| OFFERING SUMMARY |             |  |
|------------------|-------------|--|
| Sale Price       | \$1,750,000 |  |
| Lot Size         | 123.0 Acres |  |