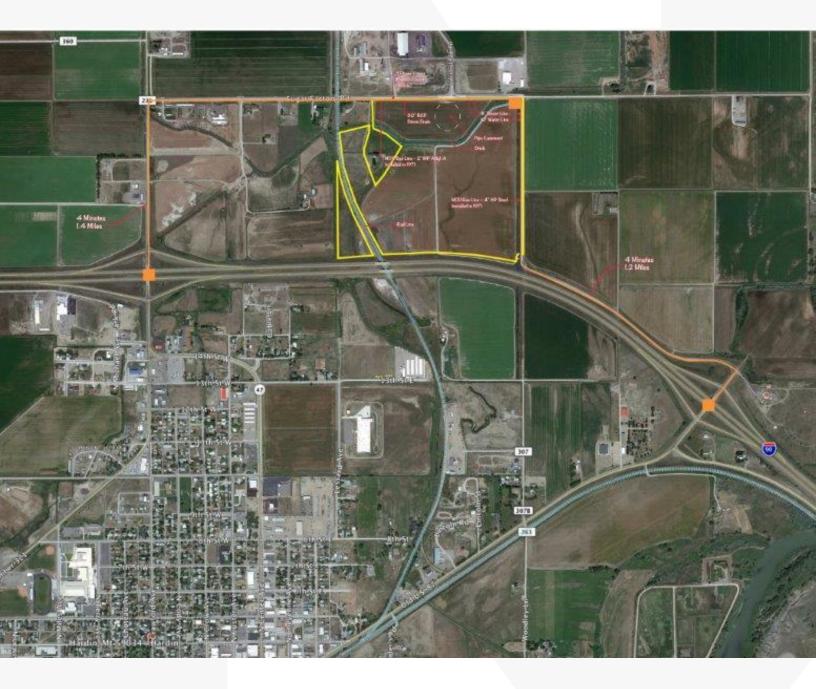

## **Property Highlights**

- Conveniently located off I-90-only 4 minutes east or west to on-ramp
- BNSF Rail on-site
- 123 total acres
- Located in Tax Increment Fund District with possible city subsidies for utility setup
- List Price: \$1,750,000

## **Property Description**

Very convenient off I-90 and US Hwy 87. Burlington Northern Rail is onsite.

| OFFERING SUMMARY |             |  |
|------------------|-------------|--|
| Sale Price       | \$1,750,000 |  |
| Lot Size         | 123.0 Acres |  |