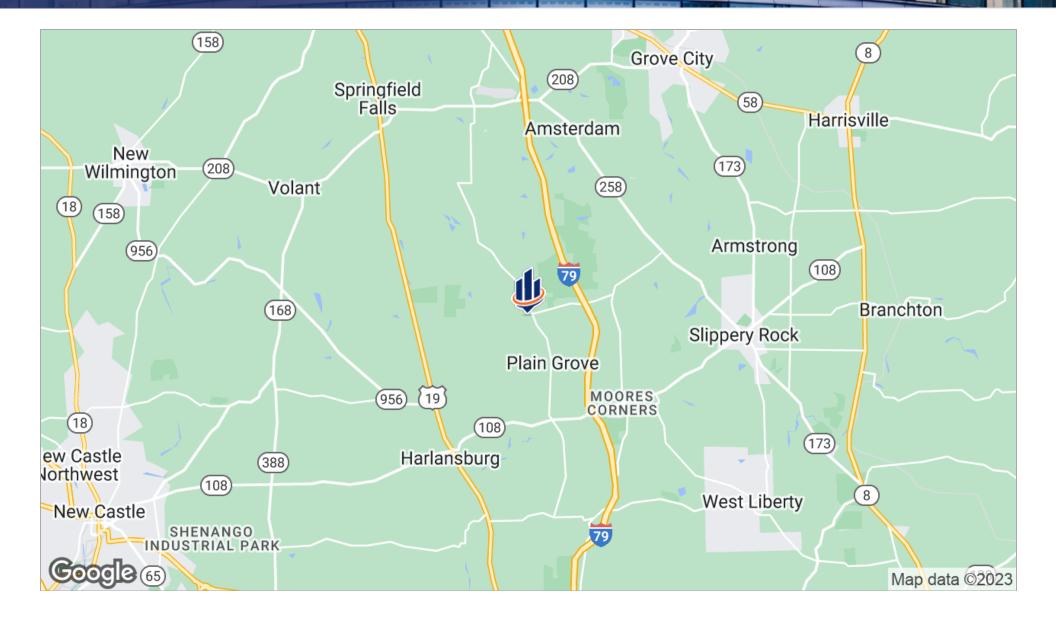

Western Pennsylvania. The land on which the borough of Volant currently sits was bought from the Native Americans in the late 18th century. Since then, the proud residents of this town have used this land to create products for not only their local area, but for Erie (to the North), and Pittsburgh (to the South). Volant is ideal for a college student who would want to get away from the "college life," and be able to focus on their studies. And who can blame them, since Slippery Rock University and Grove City College are both less than 20 minutes away!

#### **PROPERTY HIGHLIGHTS**

- 8 2-bedroom apartments, and 3 efficiencies
- Former school building converted to apartments
- Shopping centers, and universities within 10 minutes of property

## Additional Photos









## Location Maps



# Demographics Map



| POPULATION                            | 1 MILE           | 5 MILES              | 10 MILES               |
|---------------------------------------|------------------|----------------------|------------------------|
| Total population                      | 228              | 6,046                | 49,705                 |
| Median age                            | 43.8             | 42.4                 | 35.3                   |
| Median age (Male)                     | 41.9             | 40.5                 | 33.8                   |
| Median age (Female)                   | 44.4             | 43.8                 | 37.1                   |
|                                       |                  |                      |                        |
| HOUSEHOLDS