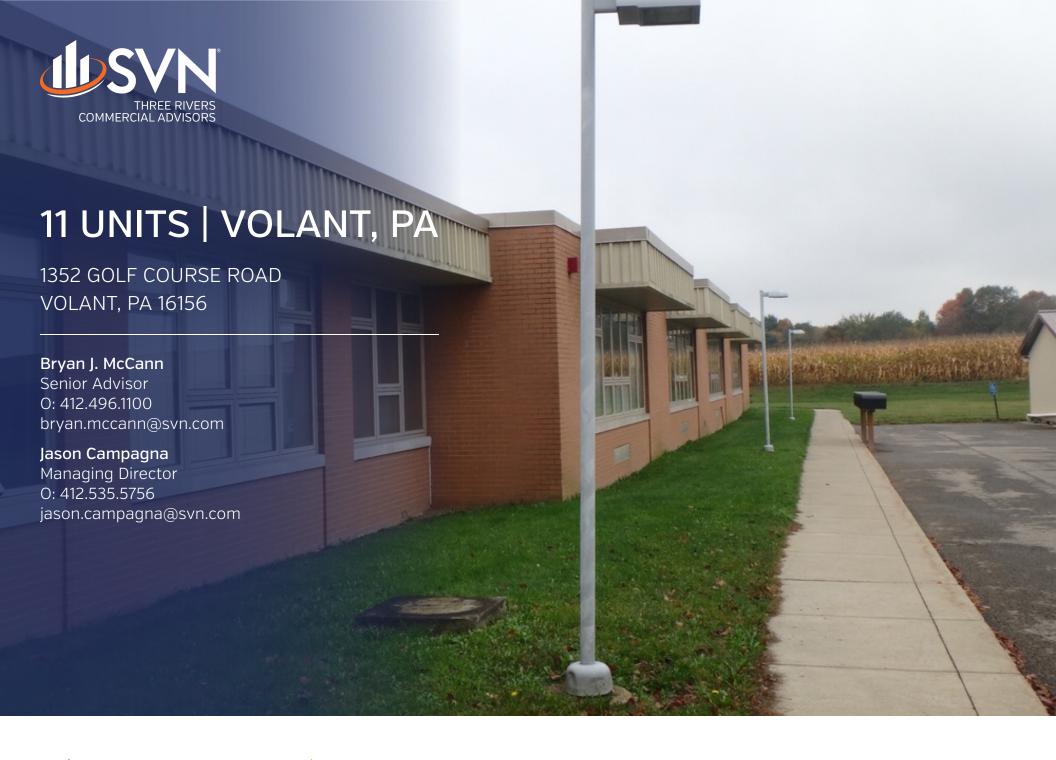

# Property Summary

#### **OFFERING SUMMARY**

Sale Price: \$550,000

Number Of Units: 11

Cap Rate: 8.03%

NOI: \$44,171

Lot Size: 9.01 Acres

Building Size: 18,000 SF

Market: Pittsburgh

Submarket: Volant

Price / SF: \$30.56

### **PROPERTY OVERVIEW**

SVN | Three Rivers Commercial Advisors is pleased to present a multifamily opportunity in Volant, PA!

Volant is in Lawrence County, Western Pennsylvania. The land on which the borough of Volant currently sits was bought from the Native Americans in the late 18th century. Since then, the proud residents of this town have used this land to create products for not only their local area, but for Erie (to the North), and Pittsburgh (to the South). Volant is ideal for a college student who would want to get away from the "college life," and be able to focus on their studies. And who can blame them, since Slippery Rock University and Grove City College are both less than 20 minutes away!

#### **PROPERTY HIGHLIGHTS**

- 8 2-bedroom apartments, and 3 efficiencies
- Former school building converted to apartments
- Shopping centers, and universities within 10 minutes of property