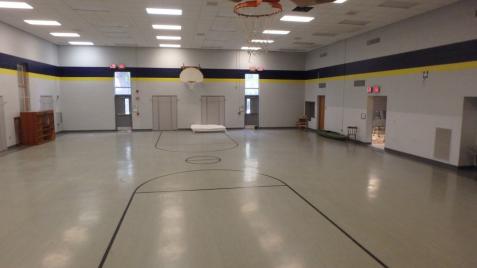

t is in Lawrence County, Western Pennsylvania. The land on which the borough of Volant currently sits was bought from the Native Americans in the late 18th century. Since then, the proud residents of this town have used this land to create products for not only their local area, but for Erie (to the North), and Pittsburgh (to the South). Volant is ideal for a college student who would want to get away from the "college life," and be able to focus on their studies. And who can blame them, since Slippery Rock University and Grove City College are both less than 20 minutes away!

#### **PROPERTY HIGHLIGHTS**

- 8 2-bedroom apartments, and 3 efficiencies
- Former school building converted to apartments
- Shopping centers, and universities within 10 minutes of property

## Additional Photos









## Location Maps



# Demographics Map



| POPULATION                            | 1 MILE           | 5 MILES              | 10 MILES               |
|---------------------------------------|------------------|----------------------|------------------------|
| Total population                      | 228              | 6,046                | 49,705                 |
| Median age                            | 43.8             | 42.4                 | 35.3                   |
| Median age (Male)                     | 41.9             | 40.5                 | 33.8                   |
| Median age (Female)                   | 44.4             | 43.8                 | 37.1                   |
|                                       |                  |                      |