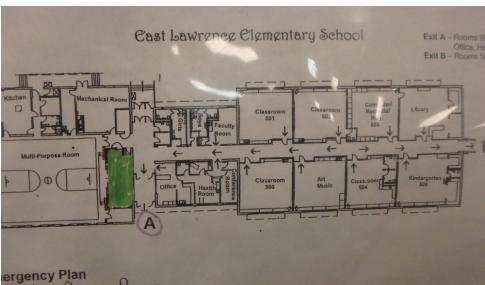

is in Lawrence County, Western Pennsylvania. The land on which the borough of Volant currently sits was bought from the Native Americans in the late 18th century. Since then, the proud residents of this town have used this land to create products for not only their local area, but for Erie (to the North), and Pittsburgh (to the South). Volant is ideal for a college student who would want to get away from the "college life," and be able to focus on their studies. And who can blame them, since Slippery Rock University and Grove City College are both less than 20 minutes away!

#### **PROPERTY HIGHLIGHTS**

- 8 2-bedroom apartments, and 3 efficiencies
- Former school building converted to apartments
- Shopping centers, and universities within 10 minutes of property

## Additional Photos









## Location Maps



# Demographics Map



| POPULATION                            | 1 MILE           | 5 MILES              | 10 MILES               |
|---------------------------------------|------------------|----------------------|------------------------|
| Total population                      | 228              | 6,046                | 49,705                 |
| Median age                            | 43.8             | 42.4                 | 35.3                   |
| Median age (Male)                     | 41.9             | 40.5                 | 33.8                   |
| Median age (Female)                   | 44.4             | 43.8                 | 37.1                   |
|                                       |                  |                      |