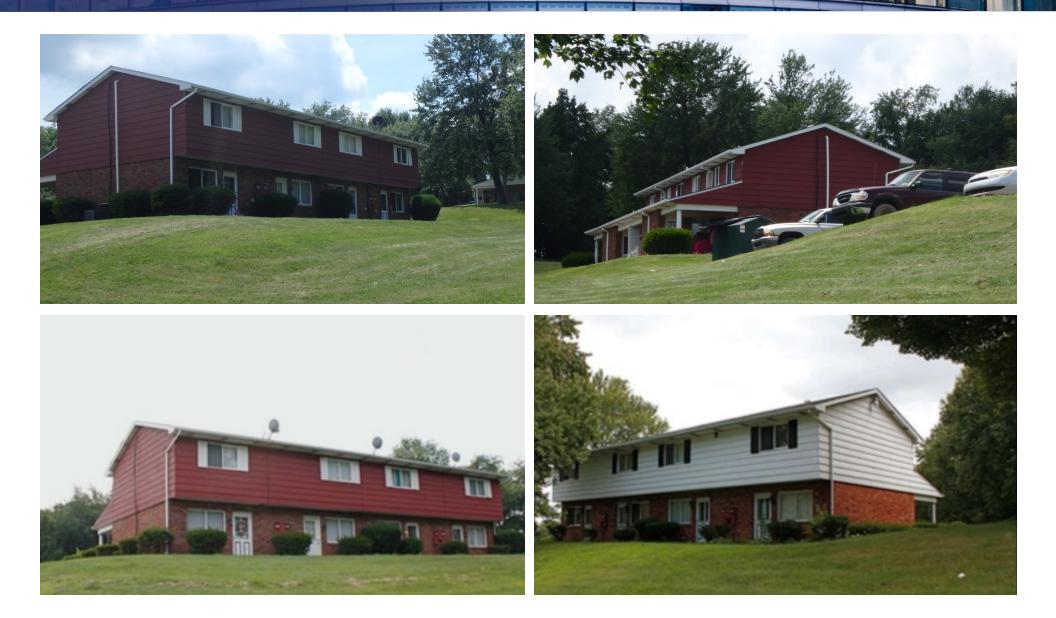

# Additional Photos

16 UNITS | EAST SHAFFER AVENUE APARTMENTS | 4002-4032 EAST SHAFFER AVENUE ALIQUIPPA, PA 15001

### **PROPERTY OVERVIEW**

SVN | TRCA is pleased to present for sale this 16 unit multi-family opportunity in Aliquippa, PA. The property consists of 4 buildings each containing 4 two bedroom townhouse style apartment homes. The buildings sit on 13 wooded acres. There is an opportunity to build 24 additional units on the 8 acres of surplus land.

### PROPERTY HIGHLIGHTS

- 4 buildings consisting of 16 townhouse style apartments.
- 32 parking spots.
  - All apartments are 2 bedrooms, 1 bathroom.
  - All utilities paid by tenants.
  - Washer and dryer in each unit.
- Wooded country setting.
- Easv access to Shell Cracker Plant.