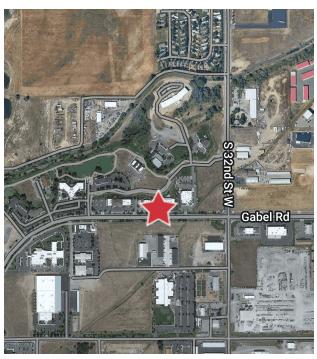

# 3352 Gabel Road

Billings, Montana 59102

#### **Property Highlights**

- · 23.870 SF Lot
- · Zoned Controlled Industrial
- · Excellent frontage to Gabel Road
- List Price: \$180,000 (\$7.54/SF)

### **Property Description**

This half acre site is in a bustling, growing area of Billings. Located near the TransTech Commercial Park the site is well positioned near large office users and minutes from the interstate.