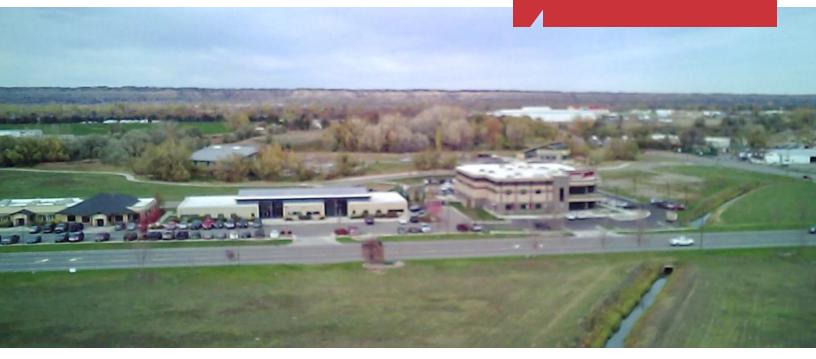

# 3352 Gabel Road

Billings, Montana 59102

### **Property Description**

This half acre site is in a bustling, growing area of Billings. Located near the TransTech Commercial Park the site is well positioned near large office users and minutes from the interstate.