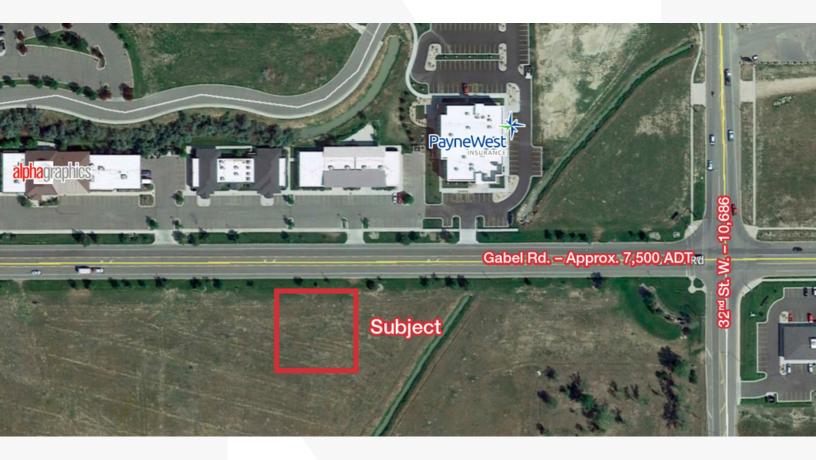

#### **Property Highlights**

- · 23.870 SF Lot
- · Zoned Controlled Industrial
- · Excellent frontage to Gabel Road
- List Price: \$180,000 (\$7.54/SF)

### **Property Description**

This half acre site is in a bustling, growing area of Billings. Located near the TransTech Commercial Park the site is well positioned near large office users and minutes from the interstate.