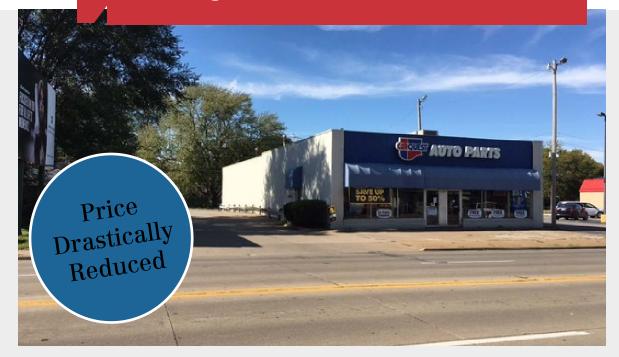

## 2321 16th Street

Moline, Illinois 61265

Sale Price: \$249,500 \$195,000

### **Property Features**

- 4,545 SF freestanding building with wide open floor plan
- Prominent location on 16th Street at Avenue of the Cities in Moline
- Presently vacant
- Parking included adjacent to the south
- Full glass front on the building
- Suitable for retail, office or restaurant
- Owner wants action!

# Freestanding Office/Retail Building

| AVAILABLE SF: | 4,545 SF                           |  |
|---------------|------------------------------------|--|
| LOT SIZE:     | 0.18 Acres                         |  |
| ANNUAL TAXES: | \$7,894.00 (2015)<br>Taxes reduced |  |
| PARCEL ID:    | 6819 & 6819-2                      |  |
| MLS ID#       | 7036184, 7036185                   |  |