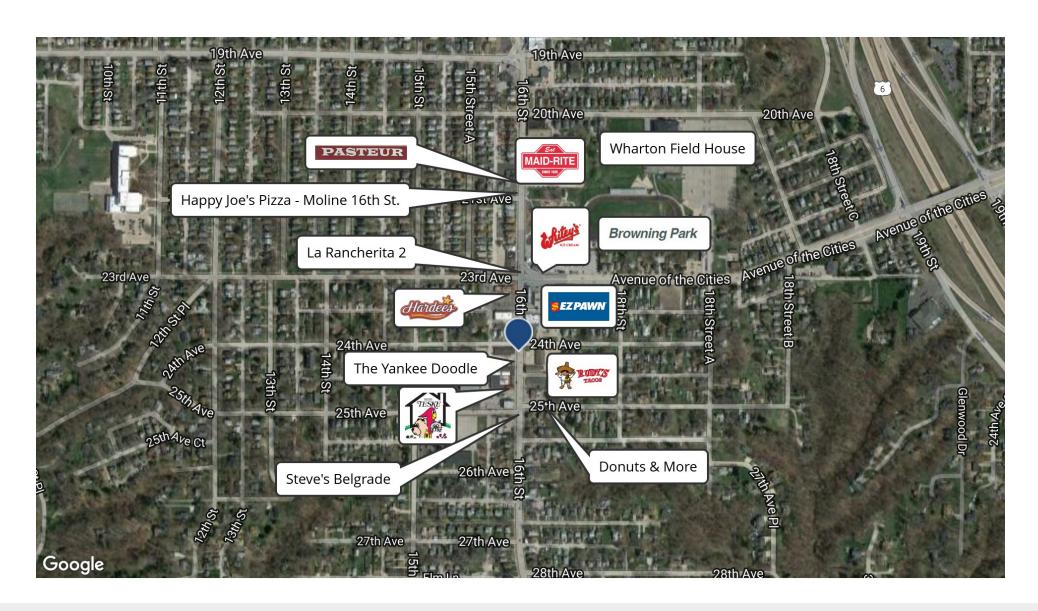

MLS ID#       | 7036184, 7036185                   |  |



NO WARRANTY OR REPRESENTATION, EXPRESS OR IMPLIED, IS MADE AS TO THE ACCURACY OF THE INFORMATION CONTAINED HEREIN, AND THE SAME IS SUBMITTED SUBJECT TO ERRORS, OMISSIONS, CHANGE OF PRICE, RENTAL OR OTHER CONDITIONS, PRIOR SALE, LEASE OR FINANCING, OR WITHDRAWAL WITHOUT NOTICE, AND OF ANY SPECIAL LISTING CONDITIONS IMPOSED BY OUR PRINCIPALS NO WARRANTIES OR REPRESENTATIONS ARE MADE AS TO THE CONDITION OF THE PROPERTY OR ANY HAZARDS CONTAINED THEREIN ARE ANY TO BE IMPLIED.

For more information:

John Corelis

o 309 721 1064 c 309 721 1064

jcorelis@ruhlcommercial.com

NAI Ruhl Commercial Company 5111 Utica Ridge Rd, Davenport, IA 52807 563 355 4000 ruhlcommercial.com

#### For Sale or Lease

## Freestanding Office/Retail Building