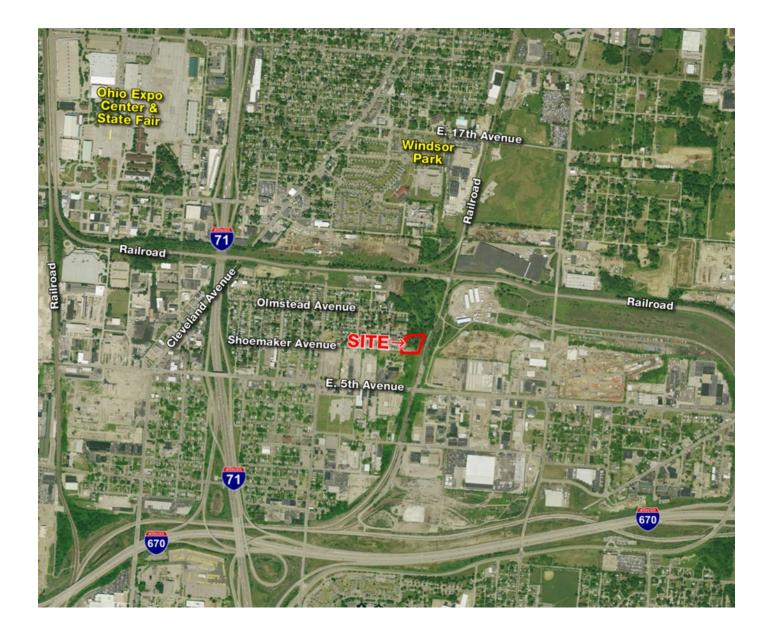

### **Location Overview**

Located near I-71 and Cleveland Avenue

#### **Property Overview**

Sale includes approximately 2 acres of M Zoned land. 0.75 acres has been cleared, graded, graveled and fenced with utilities at the site.

Mike Semon 614 629 5217 msemon@ohioequities.com dsheeran@ohioequities.com