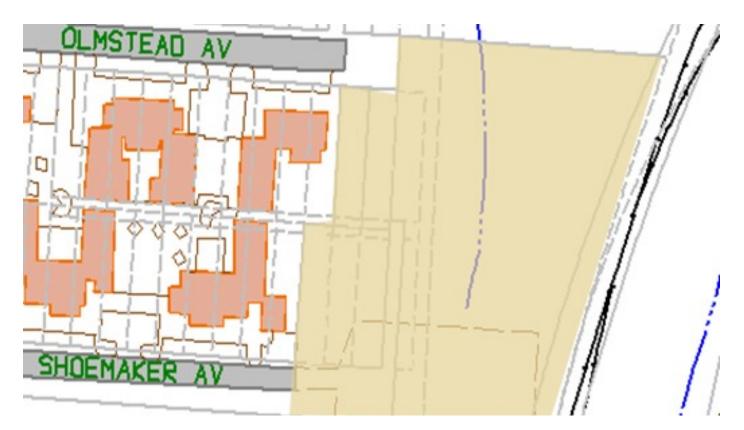

### **Property Features**

- ±2 acres
- Zoned M
- 0.75 acres cleared, graded, graveled and fenced with utilities at the site
- Located near I-71 and Cleveland Avenue
- Easy access to I-71 and I-670

#### **Property Overview**

Sale includes approximately 2 acres of M Zoned land. 0.75 acres has been cleared, graded, graveled and fenced with utilities at the site.

Mike Semon 614 629 5217 msemon@ohioequities.com dsheeran@ohioequities.com