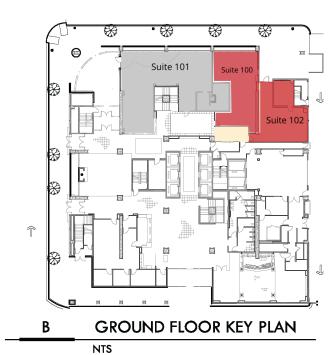

Lease Rate

\$16.00 SF/yr

\$16.00 SF/yr

\$16.00 SF/yr

\$16.00 SF/yr

\$16.00 SF/yr

**Space** 

Suite 100

Suite 102

Suite 21G

Suite 21B

Suite 18E - 1

Space Use

Street Retail

Street Retail

Office Building