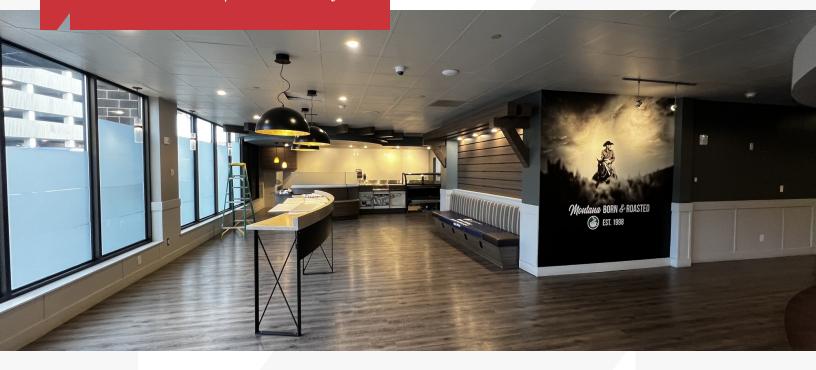

### **Property Highlights**

- · Class A Office Space
- · Various Size Spaces Available
- · Located in the Heart of Downtown
- · Breathtaking views of Billings
- Restaurant on-site
- · Common Restrooms
- · Attached Parking Garage

## **Property Description**

Class A Office Space of various sizes available in the Heart of downtown. Upper floors provide breathtaking views of Billings. On-site facilities include a restaurant and attached parking garage.