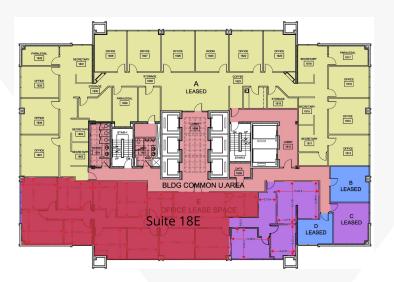

Suite 102

Suite 21G

Suite 21B

Suite 18E - 1

Space Use

Street Retail

Street Retail

Office Building

Office Building

Office Building

Open retail space fronting 1st
Avenue North.

9 Private Offices

3 Office suite, large conference

10 Offices, open reception

Negotiable