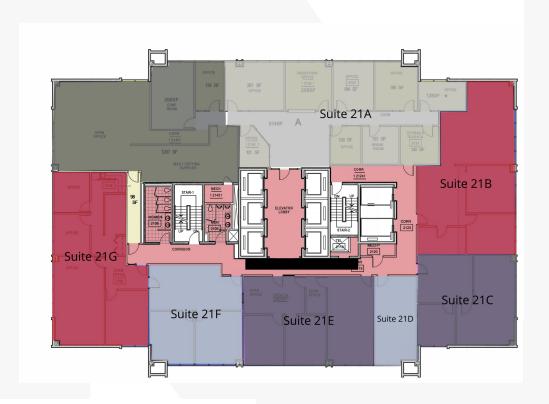

Suite 102

Suite 21G

Suite 21B

Suite 18E - 1

Space Use

Street Retail

Street Retail

Office Building

Office Building

Office Building

Open retail space fronting 1st
Avenue North.

9 Private Offices

3 Office suite, large conference

10 Offices, open reception

Negotiable