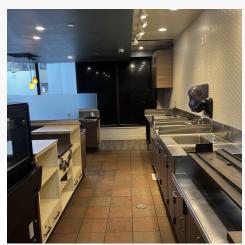

### **Property Highlights**

- · Class A Office Space
- · Various Size Spaces Available
- · Located in the Heart of Downtown
- · Breathtaking views of Billings
- Restaurant on-site
- · Common Restrooms
- · Attached Parking Garage

## **Property Description**

Class A Office Space of various sizes available in the Heart of downtown. Upper floors provide breathtaking views of Billings. On-site facilities include a restaurant and attached parking garage.