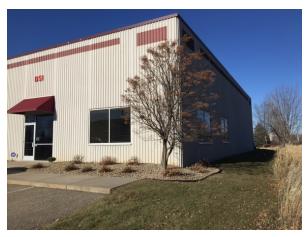

## PROPERTY OVERVIEW

This flex building contains both office and warehouse space. Located in the Farmington Industrial Park district, the area allows for existing industrial uses within the city and promotes high quality architectural, landscaping and site plan development standards for new and existing industrial developments.

# **PROPERTY FEATURES**

- Built out office space with warehouse space and dock access
- Property located approximately 20 miles south of the Twin Cities
- Signage Available