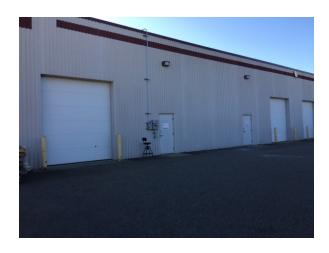

# **PROPERTY FEATURES**

- Built out office space with warehouse space and dock access
- Property located approximately 20 miles south of the Twin Cities
- Signage Available