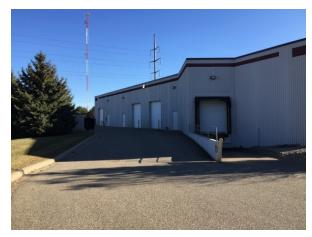

# **PROPERTY FEATURES**

- Built out office space with warehouse space and dock access
- Property located approximately 20 miles south of the Twin Cities
- Signage Available