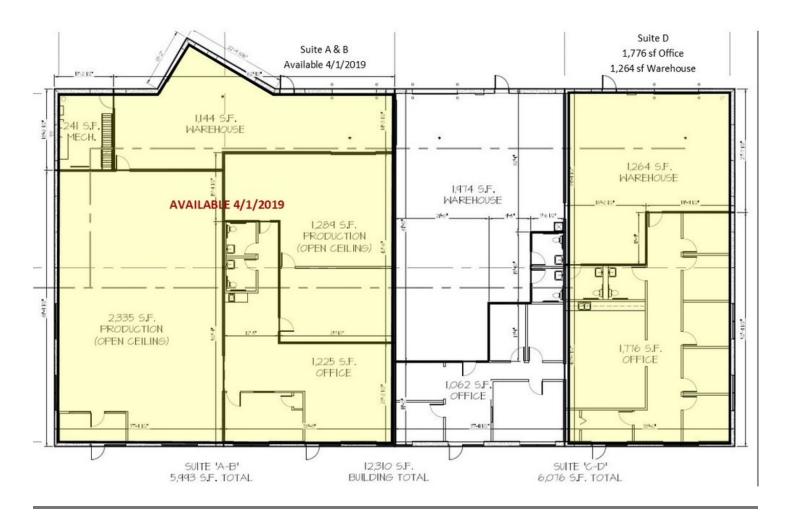

| AVAILABLE SF:   | 2,335 - 7,889 SF     |  |
|-----------------|----------------------|--|
| LEASE RATE:     | Contact Agent        |  |
| LOT SIZE:       | 1.37 Acres           |  |
| BUILDING SIZE:  | 12,310 SF            |  |
| BUILDING CLASS: | В                    |  |
| YEAR BUILT:     | 2002                 |  |
| ZONING:         | IP - Industrial Park |  |
| CROSS STREETS:  | Dakota County 50     |  |

# **KW COMMERCIAL**

14665 Galaxie Avenue, Suite 350 Apple Valley, MN 55124

PATRICK CROPSEY, JD Director Of Commercial Real Estate 0: 651.262.1004 C: 952.201.3670 pcropsey@kwcommercial.com

| SPACE   | SPACE USE        | LEASE RATE    | LEASE TYPE | SIZE (SF)        | AVAILABILITY |
|---------|------------------|---------------|------------|------------------|--------------|
| Suite A | Office Warehouse | CONTACT AGENT | Variable   | 2,335 - 5,993 SF | 4/1/2019     |
| Suite B | Office Warehouse | CONTACT AGENT | Variable   | 2,514 - 5,993 SF | 4/1/2019     |
| Suite C | Office Warehouse | CONTACT AGENT | Variable   | 3,036 - 6,076 SF | Leased       |
| Suite D | Office Warehouse | CONTACT AGENT | Variable   | 3,040 - 7,889 SF | VACANT       |