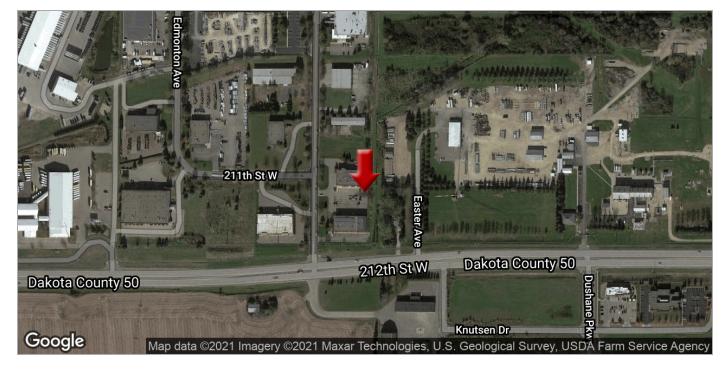

## PROPERTY OVERVIEW

This flex building contains both office and warehouse space. Located in the Farmington Industrial Park district, the area allows for existing industrial uses within the city and promotes high quality architectural, landscaping and site plan development standards for new and existing industrial developments.

# **PROPERTY FEATURES**

- Built out office space with warehouse space and dock access
- Property located approximately 20 miles south of the Twin Cities
- Signage Available

| AVAILABLE SF:   | 2,335 - 7,889 SF     |  |
|-----------------|----------------------|--|
| LEASE RATE:     | Contact Agent        |  |
| LOT SIZE:       | 1.37 Acres           |  |
| BUILDING SIZE:  | 12,310 SF            |  |
| BUILDING CLASS: | В                    |  |
| YEAR BUILT:     | 2002                 |  |
| ZONING:         | IP - Industrial Park |  |
| CROSS STREETS:  | Dakota County 50     |  |