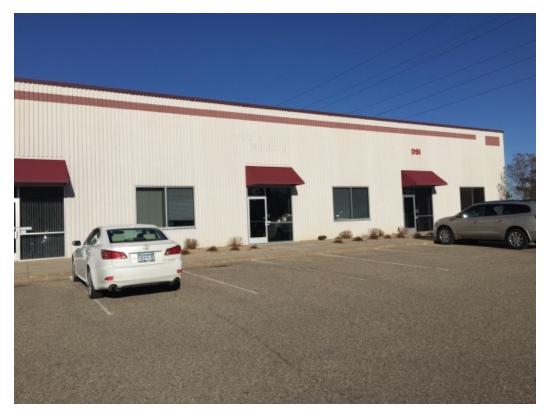

## PROPERTY OVERVIEW

This flex building contains both office and warehouse space. Located in the Farmington Industrial Park district, the area allows for existing industrial uses within the city and promotes high quality architectural, landscaping and site plan development standards for new and existing industrial developments.

# **PROPERTY FEATURES**

- Built out office space with warehouse space and dock access
- Property located approximately 20 miles south of the Twin Cities
- Signage Available