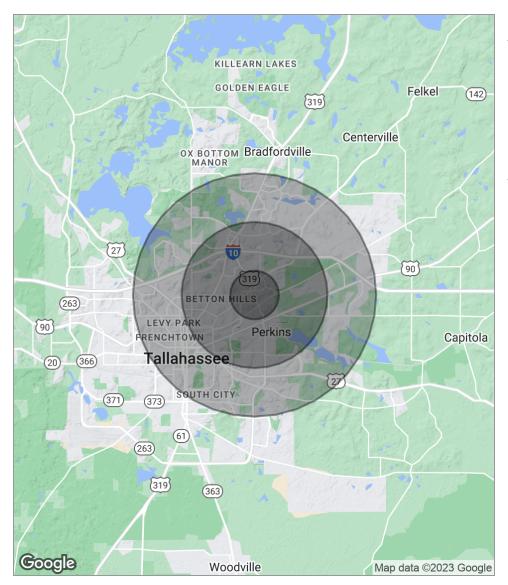

### **Demographics Map**

| POPULATION                              | 1 MILE              | 3 MILES               | 5 MILES               |
|-----------------------------------------|---------------------|-----------------------|-----------------------|
| Total population                        | 4,643               | 44,028                | 119,084               |
| Median age                              | 39.8                | 38.6                  | 35.4                  |
| Median age (Male)                       | 38.9                | 37.8                  | 34.7                  |
| Median age (Female)                     | 40.1                | 39.5                  | 36.0                  |
|                                         |                     |                       |                       |
| HOUSEHOLDS & INCOME                     | 1 MILE              | 3 MILES               | 5 MILES               |
| HOUSEHOLDS & INCOME<br>Total households | <b>1 MILE</b> 2,239 | <b>3 MILES</b> 21,334 | <b>5 MILES</b> 51,993 |
|                                         |                     |                       |                       |
| Total households                        | 2,239               | 21,334                | 51,993                |

\* Demographic data derived from 2020 ACS - US Census