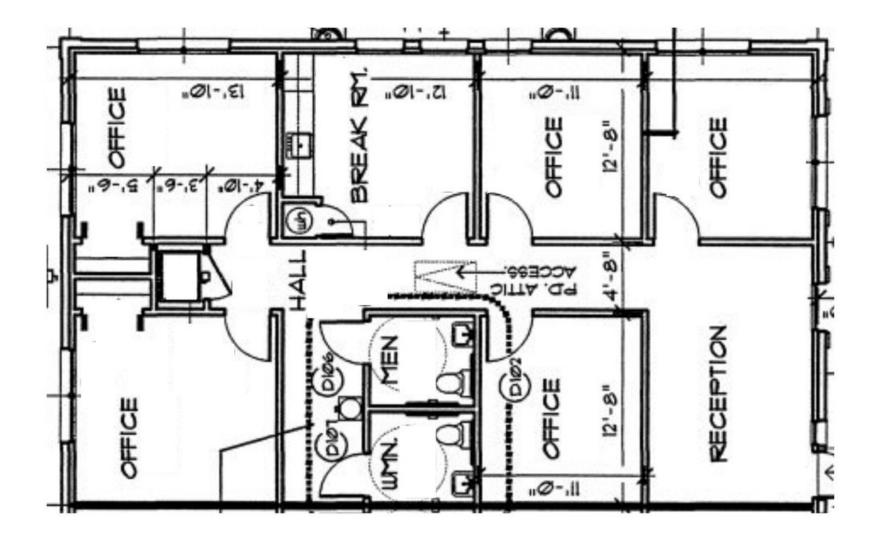

### Floor Plan

CARE DRIVE OFFICE CONDO | 2580 CARE DR. SUITE 4 TALLAHASSEE, FL 32308