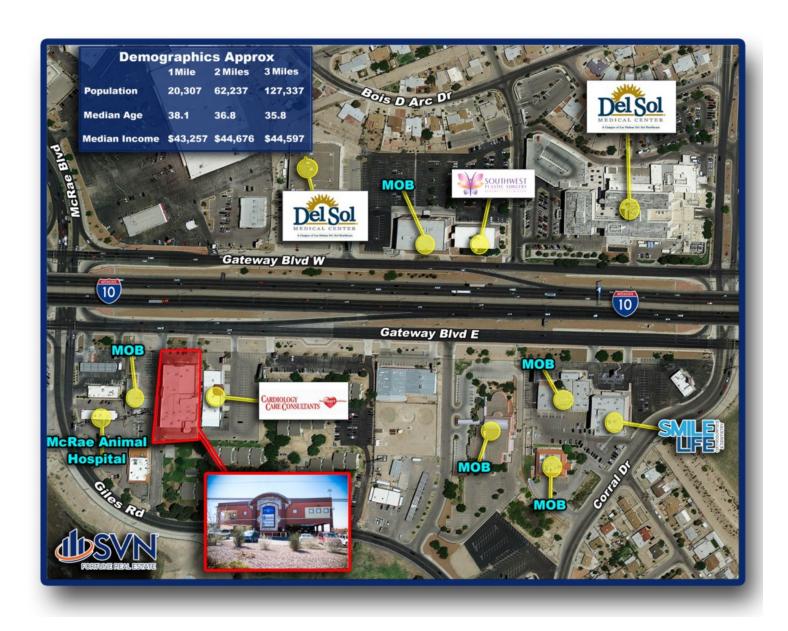

## **PROPERTY OVERVIEW**

Turn Key Clinic spaces available in multi tenant Medical Office on Gateway Blvd East. Exam rooms, full Kitchen, Views, Private Physician Offices, Large Waiting area, Lab in Building.

#### **PROPERTY HIGHLIGHTS**

- Clinic Space available for Immediate Occupancy
- I-10 Frontage with traffic counts in excess of 250,000 vehicles per day
- 5 minutes to Del Sol Hospital
- Multi Specialty Medical Office Building
- Underground and covered Parking