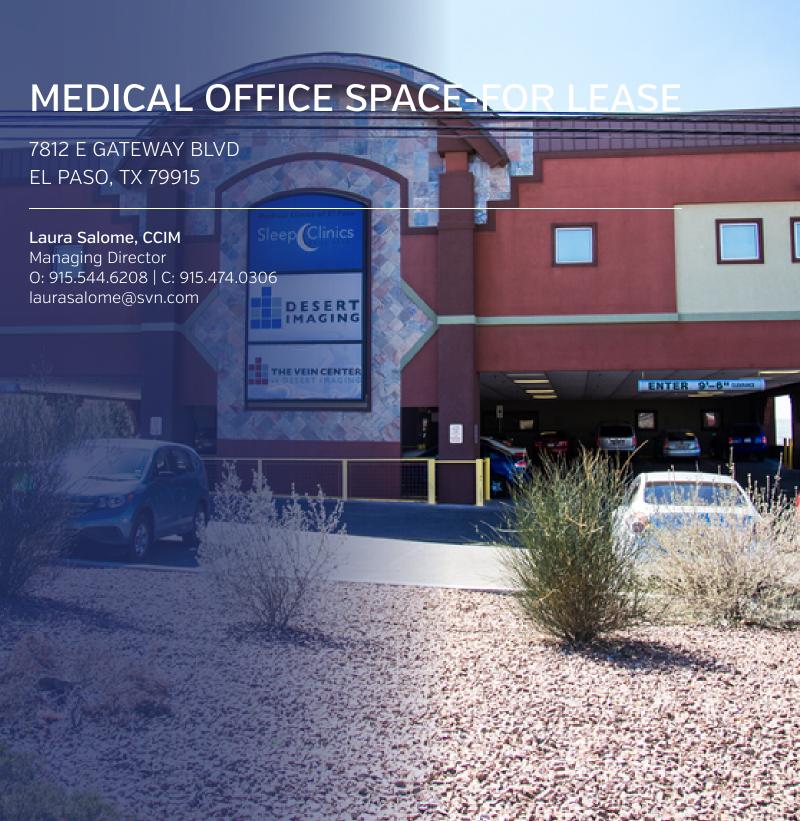

## **PROPERTY OVERVIEW**

Turn Key Clinic spaces available in multi tenant Medical Office on Gateway Blvd East. Exam rooms, full Kitchen, Views, Private Physician Offices, Large Waiting area, Lab in Building.

#### **PROPERTY HIGHLIGHTS**

- Clinic Space available for Immediate Occupancy
- I-10 Frontage with traffic counts in excess of 250,000 vehicles per day
- 5 minutes to Del Sol Hospital
- Multi Specialty Medical Office Building
- Underground and covered Parking