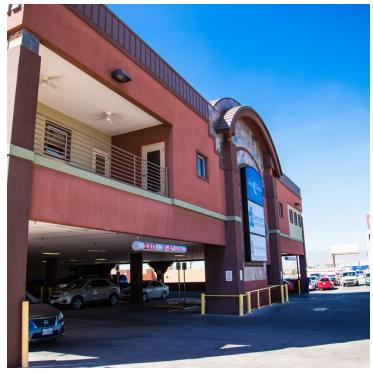

0 Frontage



## **OFFERING SUMMARY**

Available SF: 1,817 SF: Suite 210

12,000 SF: Suite 230

Lease Rate: 14.00 SF/yr (NNN)

Lot Size: 1.23 Acres

Year Built: 2008

Building Size: 35,271 SF

Zoning: C4

## **PROPERTY OVERVIEW**

Turn Key Clinic spaces available in multi tenant Medical Office on Gateway Blvd East. Exam rooms, full Kitchen, Views, Private Physician Offices, Large Waiting area, Lab in Building.

#### **PROPERTY HIGHLIGHTS**

- Clinic Space available for Immediate Occupancy
- I-10 Frontage with traffic counts in excess of 250,000 vehicles per day
- 5 minutes to Del Sol Hospital
- Multi Specialty Medical Office Building
- Underground and covered Parking

Laura Salome, CCIM



# Clinic Space Available: I-10 Frontage









## Laura Salome, CCIM



# Additional Photos









## Laura Salome, CCIM





## **Floor Plan**