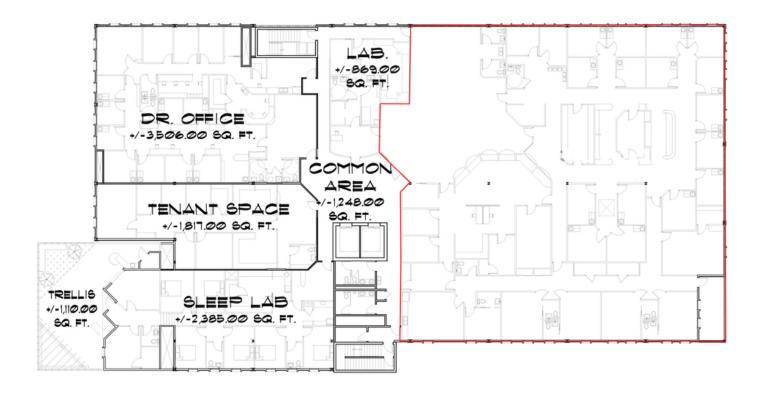

SF: 1,817 SF: Suite 210

12,000 SF: Suite 230

Lease Rate: 14.00 SF/yr (NNN)

Lot Size: 1.23 Acres

Year Built: 2008

Building Size: 35,271 SF

Zoning: C4

## **PROPERTY OVERVIEW**

Turn Key Clinic spaces available in multi tenant Medical Office on Gateway Blvd East. Exam rooms, full Kitchen, Views, Private Physician Offices, Large Waiting area, Lab in Building.

#### **PROPERTY HIGHLIGHTS**

- Clinic Space available for Immediate Occupancy
- I-10 Frontage with traffic counts in excess of 250,000 vehicles per day
- 5 minutes to Del Sol Hospital
- Multi Specialty Medical Office Building
- Underground and covered Parking

Laura Salome, CCIM



# Clinic Space Available: I-10 Frontage









## Laura Salome, CCIM



# Additional Photos









## Laura Salome, CCIM





## **Floor Plan**