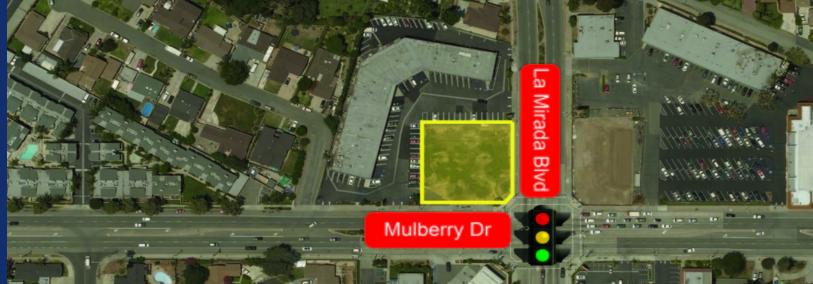

# FOR LEASE

Build to Suit or Ground Lease

La Mirada Blvd. at Mulberry 14965 Mulberry Dr. Whittier, CA 90604

AVAILABLE: 0.53 AC 23,000 SF Utilities to Site

#### **PROPERTY HIGHLIGHTS:**

The project is located on a high traffic retail corridor on the NWC signalized intersection of La Mirada Blvd. & Mulberry Dr. Over 20,000 cars per day travel along Mulberry Dr. and La Mirada Blvd. Parking is well distributed throughout the project, making for easy drive-up access for tenants and visitors.

## TRAFFIC COUNT (CoStar)

La Mirada Blvd.: 19,596 VPD Mulberry Dr.: 20,830 VPD