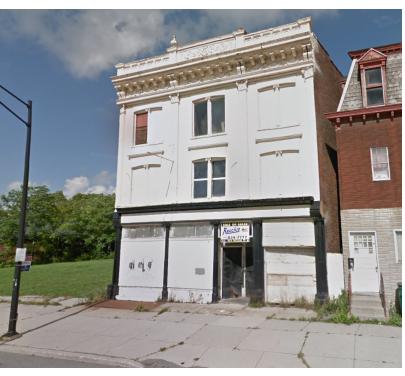

## 756 Broadway Street

Buffalo, NY 14212

3-story building with a vacant land lot for sale or lease. The building was built in 1920 and is 5,475 SF. Needs a new roof, but otherwise condition. Lot size is 40' x 118'. Great retail/office/development opportunity.

### **LOCATION OVERVIEW**

Located at the corner of Broadway Street and Fox Street in Buffalo, NY.

#### PROPERTY HIGHLIGHTS

- Minutes From Downtown Buffalo
- Great retail/office/development opportunity.
- Excellent Visibility
- Lot Size is 40' x 118'

Price / SF: \$104.33

Lot Size: