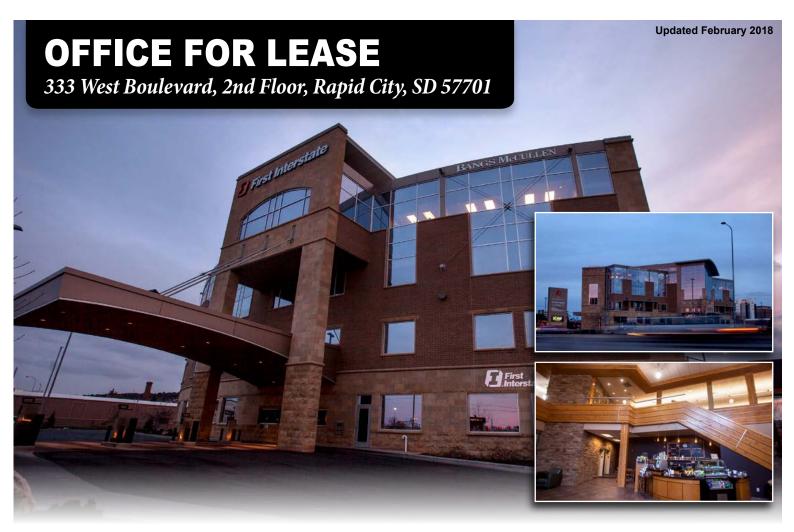

## 5,700 SF mezzanine-level office • High-profile location at West Blvd & Omaha St

### Highlights

- Modern, high profile, professional office space on mezzanine level with secure glass entrance in Class A office building at West Boulevard and Omaha Street
- Approximately 5,700 SF with 14 private offices on the perimeter and a large, open central area for cubicles
- Outdoor terrace on south side of office with great views of downtown Rapid City
- Shared large training room equipped with audio visual tools and cafe/kitchen and common bathrooms (not included in square footage)
- Building has secured entry and exit, abundant parking, a cafe on the main floor, and secured tenant storage in the lower level
- Zoned General Commercial