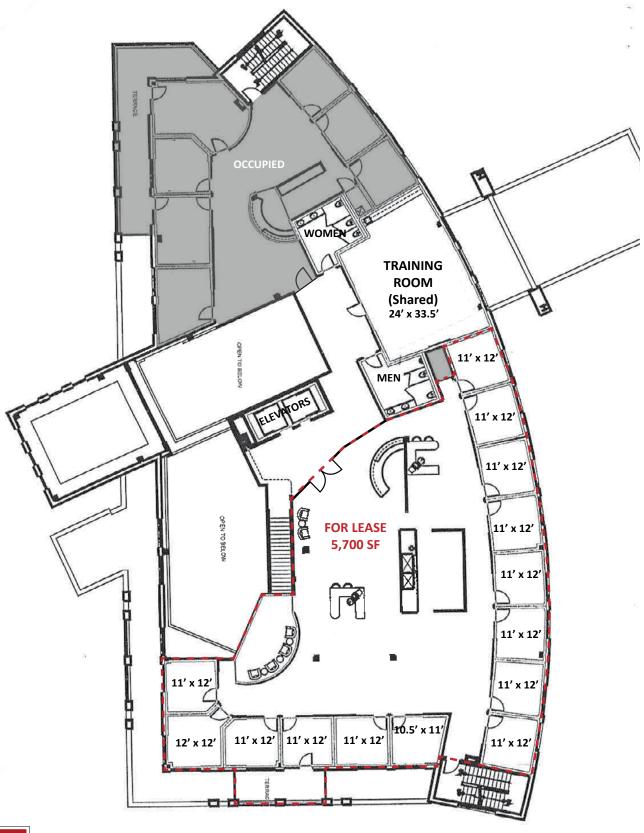

## **FLOOR PLAN**

2nd Floor, 333 West Blvd, Rapid City

Your Property...Our Priority<sup>sm</sup>

Keller Williams Realty Black Hills | 2401 West Main Street, Rapid City, SD 57702 | 605.343.7500 | www.RapidCityCommercial.com

### Highlights

- Modern, high profile, professional office space on mezzanine level with secure glass entrance in Class A office building at West Boulevard and Omaha Street
- Approximately 5,700 SF with 14 private offices on the perimeter and a large, open central area for cubicles
- Outdoor terrace on south side of office with great views of downtown Rapid City
- Shared large training room equipped with audio visual tools and cafe/kitchen and common bathrooms (not included in square footage)
- Building has secured entry and exit, abundant parking, a cafe on the main floor, and secured tenant storage in the lower level
- Zoned General Commercial