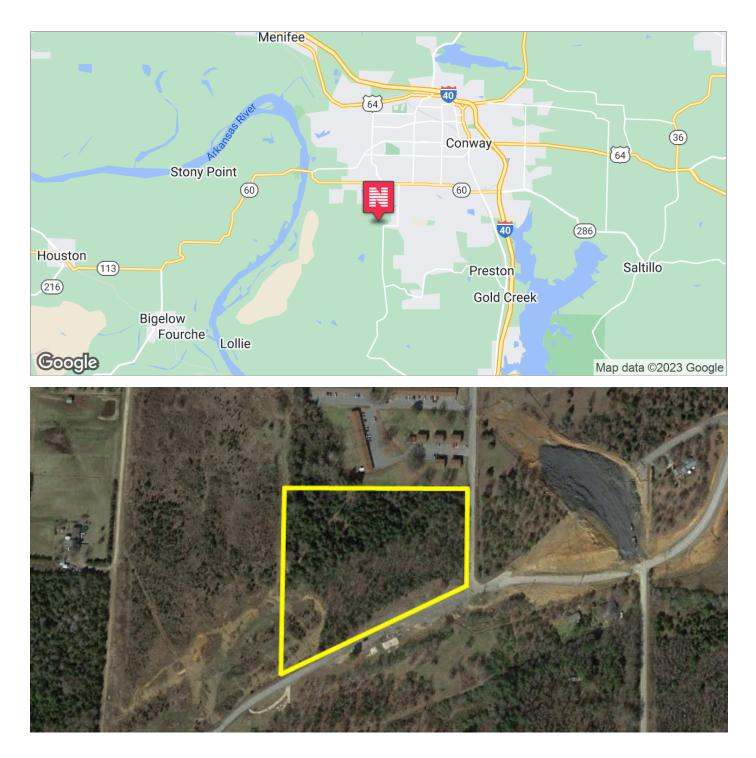

## Land For Sale SHERWOOD ESTATES DONNELL RIDGE RD., CONWAY, AR

| Details        |                                   | Property Overview                                                                                                                                                                                                                                                                |
|----------------|-----------------------------------|----------------------------------------------------------------------------------------------------------------------------------------------------------------------------------------------------------------------------------------------------------------------------------|
| Sale Price     | \$206,500                         | Approximately 8.26 acres Zoned R-1 located South of the Wal-Mart Supercenter on Dave Ward Drive in Conway, Arkansas. Property is ideal for Multifamily Development and is located within close proximity of the Planned Western Loop Bypass which will loop through West Conway. |
| Price Per Acre | \$25,000                          | West Conway.                                                                                                                                                                                                                                                                     |
| Lot Size       | 8.26 Acres                        | Property Highlights                                                                                                                                                                                                                                                              |
|                |                                   | • Price per acre: \$25,000.00                                                                                                                                                                                                                                                    |
| Zoning         | R-1 With Multifamily<br>Potential | Property is ideal for Multi Family Development                                                                                                                                                                                                                                   |
|                |                                   |                                                                                                                                                                                                                                                                                  |