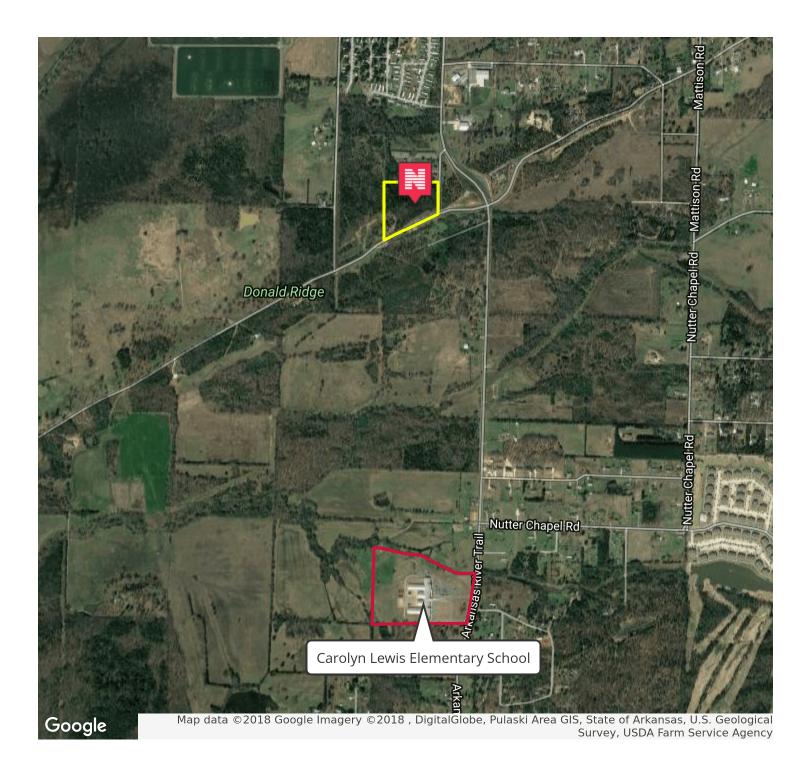

## Land For Sale SHERWOOD ESTATES DONNELL RIDGE RD., CONWAY, AR

| Details        |                                   | Property Overview                                                                                                                                                                                                                                                                |
|----------------|-----------------------------------|----------------------------------------------------------------------------------------------------------------------------------------------------------------------------------------------------------------------------------------------------------------------------------|
| Sale Price     | \$206,500                         | Approximately 8.26 acres Zoned R-1 located South of the Wal-Mart Supercenter on Dave Ward Drive in Conway, Arkansas. Property is ideal for Multifamily Development and is located within close proximity of the Planned Western Loop Bypass which will loop through West Conway. |
| Price Per Acre | \$25,000                          | West Conway.                                                                                                                                                                                                                                                                     |
| Lot Size       | 8.26 Acres                        | Property Highlights                                                                                                                                                                                                                                                              |
|                |                                   | • Price per acre: \$25,000.00                                                                                                                                                                                                                                                    |
| Zoning         | R-1 With Multifamily<br>Potential | Property is ideal for Multi Family Development                                                                                                                                                                                                                                   |
|                |                                   |                                                                                                                                                                                                                                                                                  |