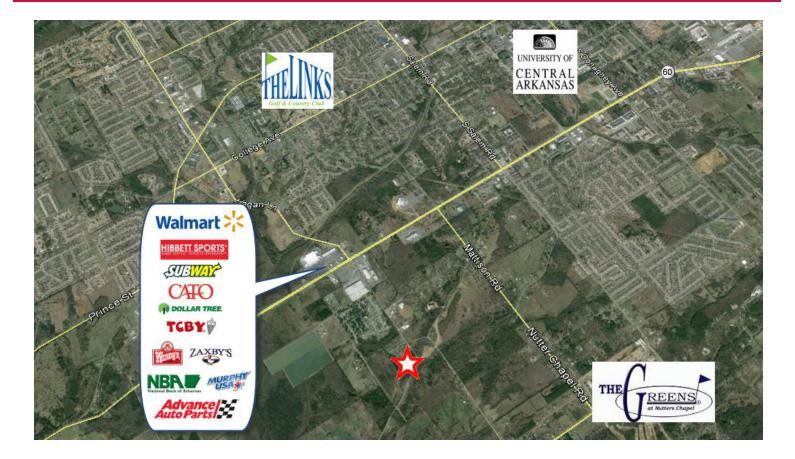

## Land For Sale SHERWOOD ESTATES DONNELL RIDGE RD., CONWAY, AR

| Details        |                                   | Property Overview                                                                                                                                                                                                                                                                |
|----------------|-----------------------------------|----------------------------------------------------------------------------------------------------------------------------------------------------------------------------------------------------------------------------------------------------------------------------------|
| Sale Price     | \$206,500                         | Approximately 8.26 acres Zoned R-1 located South of the Wal-Mart Supercenter on Dave Ward Drive in Conway, Arkansas. Property is ideal for Multifamily Development and is located within close proximity of the Planned Western Loop Bypass which will loop through West Conway. |
| Price Per Acre | \$25,000                          | West Conway.                                                                                                                                                                                                                                                                     |
| Lot Size       | 8.26 Acres                        | Property Highlights                                                                                                                                                                                                                                                              |
|                |                                   | • Price per acre: \$25,000.00                                                                                                                                                                                                                                                    |
| Zoning         | R-1 With Multifamily<br>Potential | Property is ideal for Multi Family Development                                                                                                                                                                                                                                   |
|                |                                   |                                                                                                                                                                                                                                                                                  |