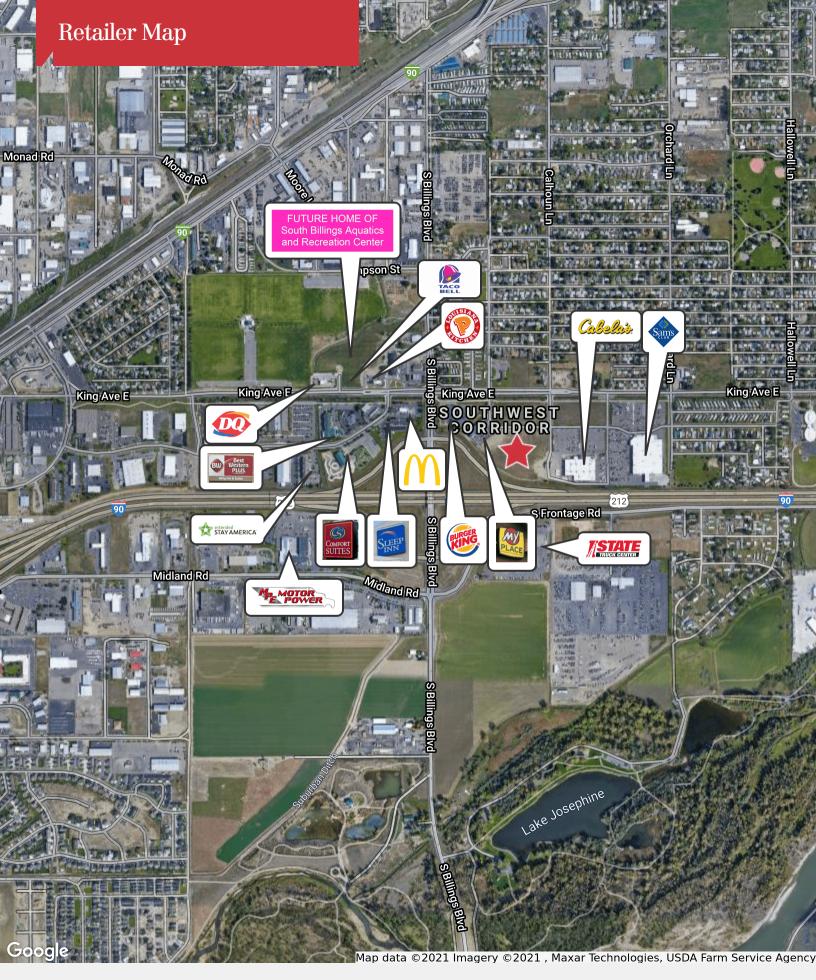

#### **Property Description**

King Avenue East (Cabela's area) pad location from 0.78 to 2.28 Acres For Sale and approx. 14.5 Acres of development land next to Cabela's. Excellent location for your business near Interstate 90 and South Billings Boulevard. All businesses have a great exposure rate with thousands of vehicles traveling this way every day.