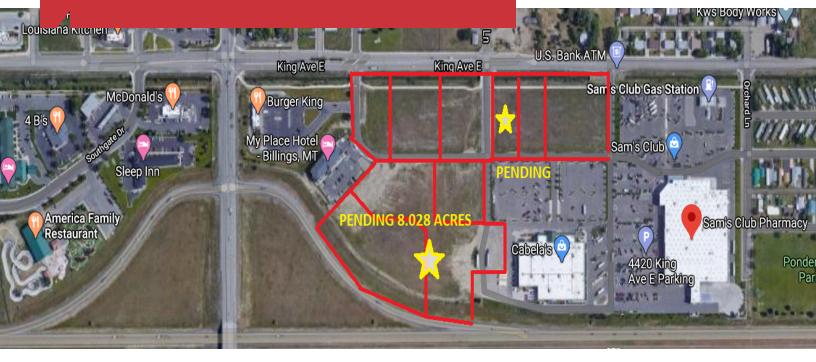

#### **Property Description**

King Avenue East (Cabela's area) pad location from 0.78 to 2.28 Acres For Sale and approx. 14.5 Acres of development land next to Cabela's. Excellent location for your business near Interstate 90 and South Billings Boulevard. All businesses have a great exposure rate with thousands of vehicles traveling this way every day.

# Retail-Restaurant-Pad Sites

0.78-2.28 Acres | \$14.00 / PSF

| STATUS    | LOT # | ADDRESS | APN | SUB-TYPE | SIZE        | PRICE     | ZONING                      |
|-----------|-------|---------|-----|----------|-------------|-----------|-----------------------------|
| Available | 1     |         |     | Retail   | 1.402 Acres | \$855,000 | Entryway General Commercial |
| Available | 2     |         |     | Retail   | 1.59 Acres  | N/A       | Entryway General Commercial |
| Available | ЗА    |         |     | Retail   | 1.519 Acres | N/A       | Entryway General Commercial |
| Available | 4A    | PENDING |     | Retail   | 0.98 Acres  | N/A       | Entryway General Commercial |
| Available | 5A    |         |     | Retail   | 0.786 Acres | N/A       | Entryway General Commercial |
| Available | 6A    |         |     | Retail   | 2.284 Acres | N/A       | Entryway General Commercial |
| Available | 8     | SOLD    |     | Retail   | 1.472 Acres | N/A       | Entryway General Commercial |
| Available | 9     |         |     | Retail   | 2.662 Acres | N/A       | Entryway General Commercial |
| Available | 10    |         |     | Retail   | 3.894 Acres | N/A       | Entryway General Commercial |