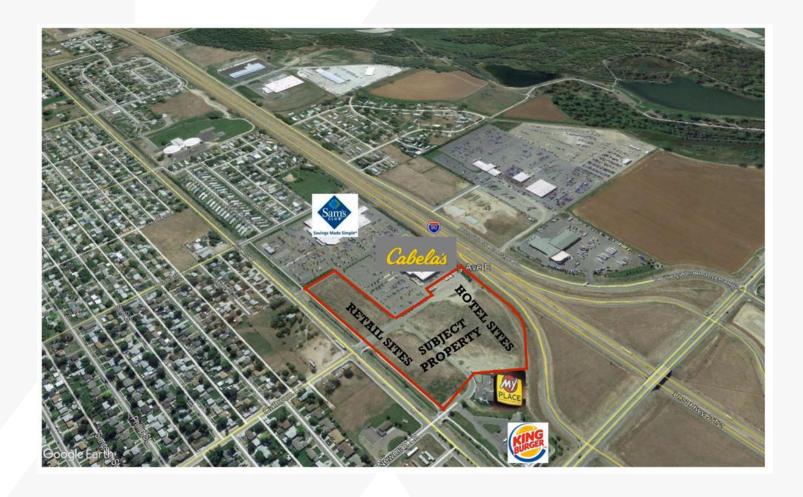

#### **Property Description**

King Avenue East (Cabela's area) pad location from 0.78 to 2.28 Acres For Sale and approx. 14.5 Acres of development land next to Cabela's. Excellent location for your business near Interstate 90 and South Billings Boulevard. All businesses have a great exposure rate with thousands of vehicles traveling this way every day.