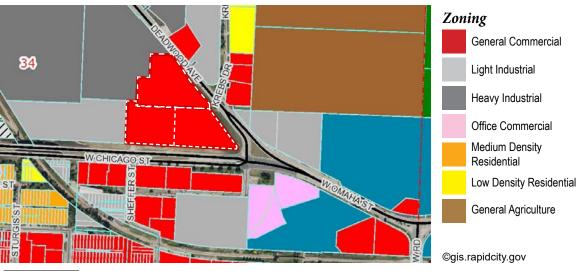

## Highlights

- 3 parcels 8.77 acres total
  - 2.37 acres: \$516,186
     (West 1/2 of Lot 1 on W Chicago St)
  - 3.00 acres: \$653,420
     (East 1/2 of Lot 1 on W
     Chicago St & Deadwood
     Ave)
  - **3.40 acres: \$740,500** (Lot 3 on Deadwood Ave)
- Zoned General Commercial
- Intersection of Deadwood Ave and W Chicago St
- Excellent development opportunity - high volume traffic area with 40,000 vehicles per day
- Lot 1 is subject to replatting

## PROPERTY DETAILS

Deadwood Ave & Chicago St, Rapid City