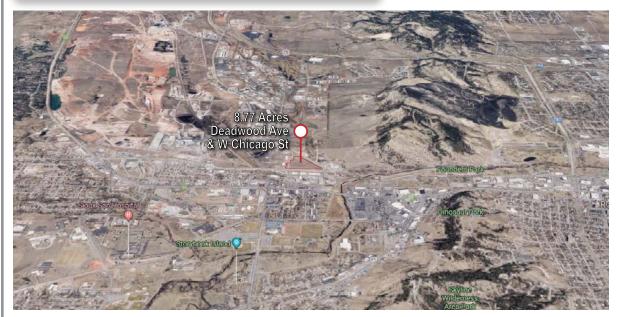

## Highlights

- 3 parcels 8.77 acres total
  - 2.37 acres: \$516,186
     (West 1/2 of Lot 1 on W Chicago St)
  - 3.00 acres: \$653,420
     (East 1/2 of Lot 1 on W
     Chicago St & Deadwood
     Ave)
  - **3.40 acres: \$740,500** (Lot 3 on Deadwood Ave)
- Zoned General Commercial
- Intersection of Deadwood Ave and W Chicago St
- Excellent development opportunity - high volume traffic area with 40,000 vehicles per day
- Lot 1 is subject to replatting

## PROPERTY DETAILS

Deadwood Ave & Chicago St, Rapid City