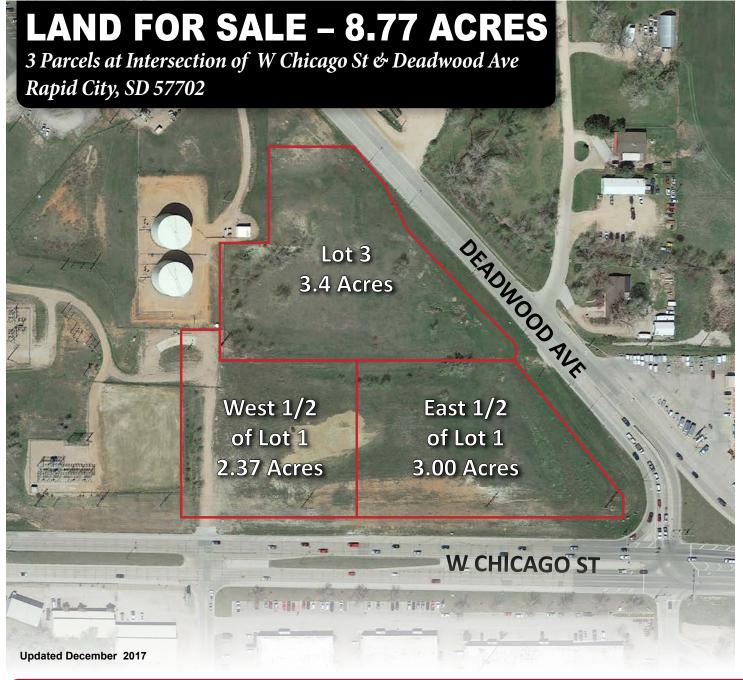

## Highlights

- 3 parcels 8.77 acres total
  - 2.37 acres: \$516,186
     (West 1/2 of Lot 1 on W Chicago St)
  - 3.00 acres: \$653,420
     (East 1/2 of Lot 1 on W
     Chicago St & Deadwood
     Ave)
  - **3.40 acres: \$740,500** (Lot 3 on Deadwood Ave)
- Zoned General Commercial
- Intersection of Deadwood Ave and W Chicago St
- Excellent development opportunity - high volume traffic area with 40,000 vehicles per day
- Lot 1 is subject to replatting

#### Parcel 1: West 1/2 of Lot 1 (W Chicago St)

Address: TBD West Chicago St

Acres: 2.37

Legal Description: West 1/2 of Lot 1, BHP Addn., Sec.

34, T2N, R7E (subject to replatting)

Tax ID: 38639

Estimated Taxes (2016): \$5,073.06

#### Parcel 2: East 1/2 of Lot 1 (W Chicago St)

Address: TBD West Chicago St

Acres: 3.00

Legal Description: East 1/2 of Lot 1, BHP Addn., Sec.

34, T2N, R7E (subject to replatting)

Tax ID: 38639

Estimated Taxes (2016): \$6,456.63

#### Parcel 3: Lot 3 (Deadwood Ave)

Address: TBD Deadwood Ave

Acres: 3.4

Legal Description: Lot 3, BHP Addn., Sec. 34, T2N,

R7E

Tax ID: 39113

Taxes (2016): \$6,652.32

Special Assessment (2016): \$59.24(Storm Water)