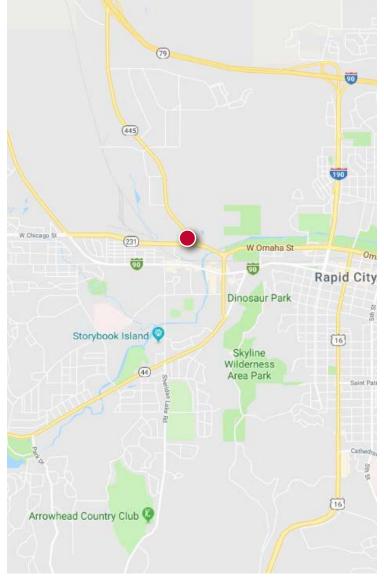

## Highlights

- 3 parcels 8.77 acres total
  - 2.37 acres: \$516,186
     (West 1/2 of Lot 1 on W Chicago St)
  - 3.00 acres: \$653,420
     (East 1/2 of Lot 1 on W
     Chicago St & Deadwood
     Ave)
  - **3.40 acres: \$740,500** (Lot 3 on Deadwood Ave)
- Zoned General Commercial
- Intersection of Deadwood Ave and W Chicago St
- Excellent development opportunity - high volume traffic area with 40,000 vehicles per day
- Lot 1 is subject to replatting

## PROPERTY DETAILS

Deadwood Ave & Chicago St, Rapid City