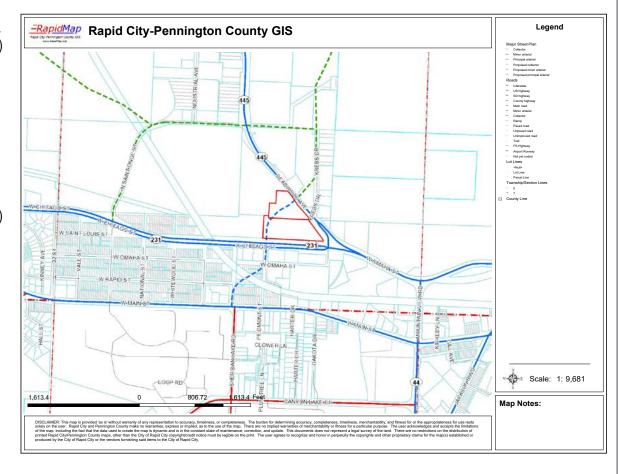

### Long-Range Planning—Proposed Principal Arterial Major Street Plan

Extension of Sheridan Lake Road to Scheffer Street to Deadwood Avenue

Your Property...Our Priority<sup>SM</sup>