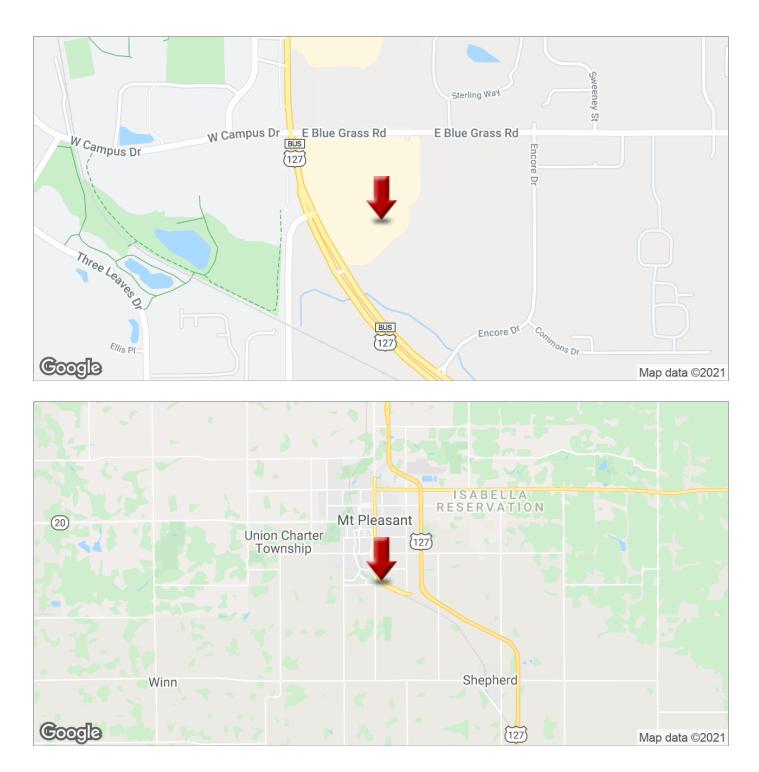

| SALE PRICE:     | \$49,900    |
|-----------------|-------------|
| PRICE PER UNIT: | -           |
| BUILDING SIZE:  | 2,000 SF    |
| MARKET:         | Small Urban |
| SUB MARKET:     | Suburban    |
| CROSS STREETS:  | Bus 127     |
|                 |             |

## **FAST-CASUAL ITALIAN RESTAURANT FOR SALE**

4152 E. Blue Grass, Mt. Pleasant, MI 48858