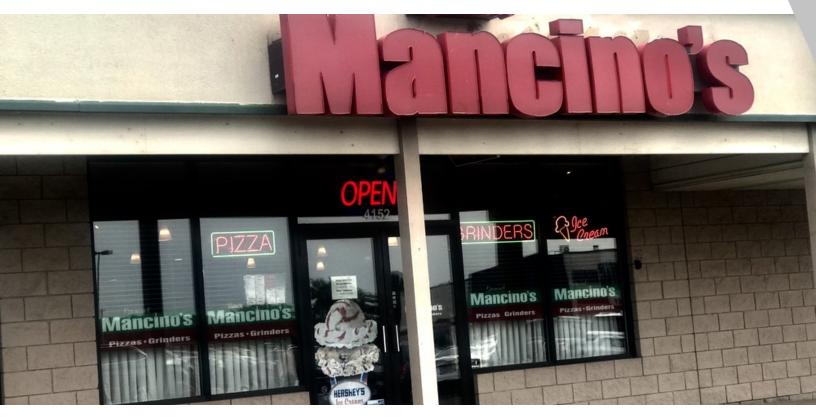

#### **PROPERTY OVERVIEW**

An opportunity to own your own cash flowing Italian restaurant franchise.. Seven years in this location shows profitability in a proven system of standards, recipes and marketing.

#### **PROPERTY FEATURES**

- Cash flowing Fast Casual Italian Restaurant
- Great traffic count on main road.
- Good lunch and business dinner
- Solid Franchise with 7 year history in this location.
- Signed Non-Disclosure Agreement required to view financials. Please contact listing broker for details.

## **FAST-CASUAL ITALIAN RESTAURANT FOR SALE**

4152 E. Blue Grass, Mt. Pleasant, MI 48858