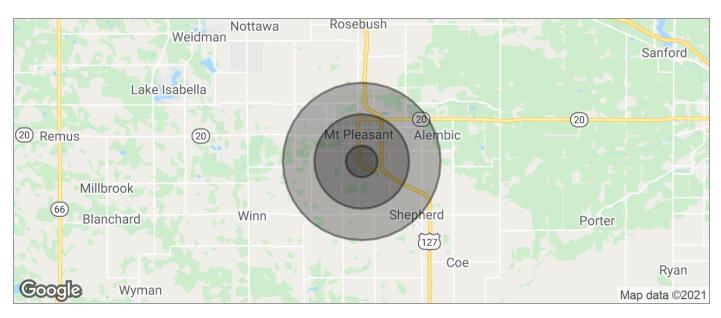

| POPULATION          | 1 MILE        | 3 MILES      | 5 MILES      |  |
|---------------------|---------------|--------------|--------------|--|
|                     |               |              |              |  |
| TOTAL POPULATION    | 4,637         | 41,017       | 92,266       |  |
| MEDIAN AGE          | 30.7          | 34.8         | 34.7         |  |
| MEDIAN AGE (MALE)   | 31.2          | 33.4         | 33.9         |  |
| MEDIAN AGE (FEMALE) | 29.5          | 35.9         | 35.6         |  |
| HOUSEHOLDS & INCOME | 1 MILE        | 3 MILES      | 5 MILES      |  |
| TOTAL HOUSEHOLDS    | 1,608         | 15,773       | 34,427       |  |
| # OF PERSONS PER HH | 2.9           | 2.6          | 2.7          |  |
| AVERAGE HH INCOME   | \$54,730      | \$57,897     | \$56,504     |  |
| AVERAGE HOUSE VALUE | \$168,777     | \$166,850    | \$151,132    |  |
| RACE                | 1 MILE        | 3 MILES      | 5 MILES      |  |
| % WHITE             | 76.3%         | 80.2%        | 78.5%        |  |
| % BLACK             | 6.9%          | 9.1%         | 10.3%        |  |
| % ASIAN             | 0.3%          | 0.5%         | 0.9%         |  |
| % HAWAIIAN          | 0.0%          | 0.0%         | 0.0%         |  |
|                     | 0.404         | 0.00/        | 0.00/        |  |
| % INDIAN            | 0.1%          | 0.2%         | 0.3%         |  |
| % OTHER             | 0.1%<br>12.5% | 0.2%<br>7.7% | 0.3%<br>7.2% |  |
|                     |               |              |              |  |

\* Demographic data derived from 2010 US Census