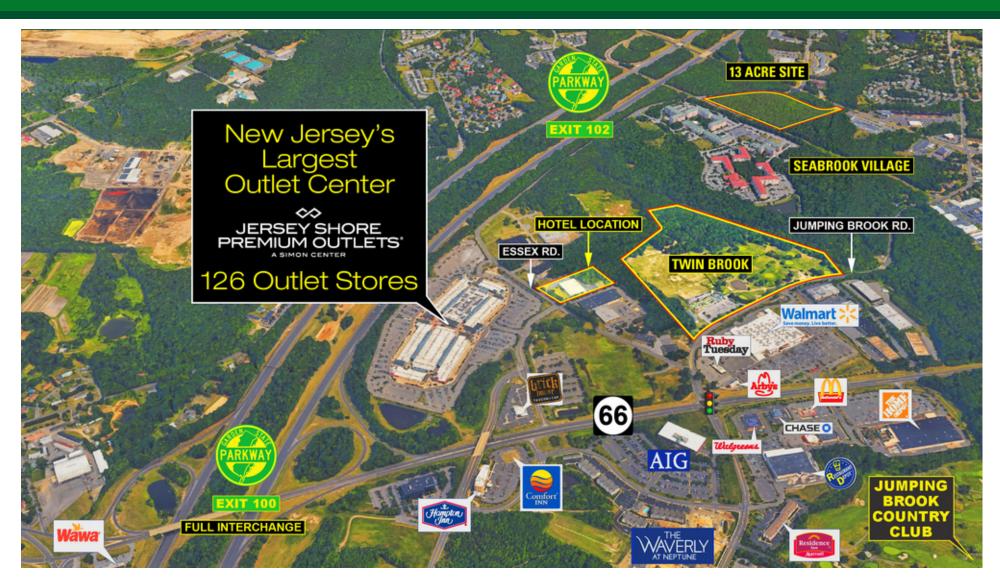

### **LOCATION OVERVIEW**

Located in a very busy area and within one of New Jersey's best golf facilities, Twin Brook Golf Center. Behind the Walmart on Route 66, across the street from Jersey Shore Premium Outlet Mall, and within minutes to Routes 66, 18, 35, and Exits 100A, 100B, and 102 of the Garden State Parkway.

### **PROPERTY HIGHLIGHTS**

- Locate your business at the golf course, driving range, and miniature golf course.
- Your customers can enjoy Twin Brook's facilities while they visit your business.
- Ideal for offices, spa, yoga studio, gym, health facility, golf chiropractic services, restaurant, banquets.
- Owner is a licensed NJ Real Estate Broker.