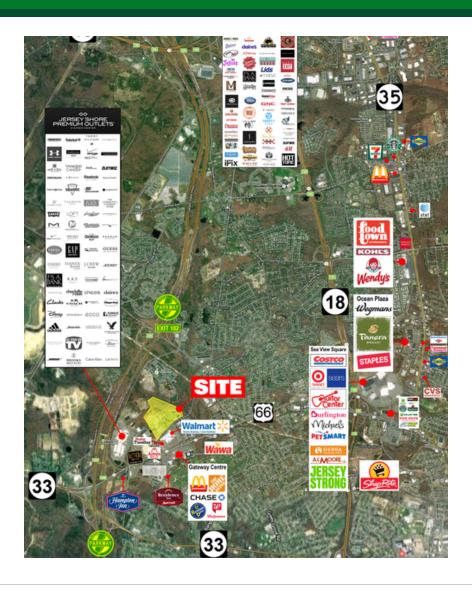

### **LOCATION OVERVIEW**

Located in a very busy area and within one of New Jersey's best golf facilities, Twin Brook Golf Center. Behind the Walmart on Route 66, across the street from Jersey Shore Premium Outlet Mall, and within minutes to Routes 66, 18, 35, and Exits 100A, 100B, and 102 of the Garden State Parkway.

### **PROPERTY HIGHLIGHTS**

- Locate your business at the golf course, driving range, and miniature golf course.
- Your customers can enjoy Twin Brook's facilities while they visit your business.
- Ideal for offices, spa, yoga studio, gym, health facility, golf chiropractic services, restaurant, banquets.
- Owner is a licensed NJ Real Estate Broker.