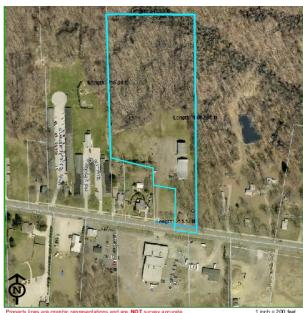

## MULTI-TENANT INVESTMENT PROPERTY FOR SALE

7387 North Ridge Road, Madison, OH 44057

| SALE PRICE:     | \$259,000            |
|-----------------|----------------------|
| PRICE PER UNIT: | \$64,750             |
| LOT SIZE:       | 8.5 Acres            |
| BUILDING SIZES: | 5,000 SF & 2,400 SF  |
| YEAR BUILT:     | 1979                 |
| ZONING:         | B-1-Business         |
| CROSS STREETS:  | East Of Bennett Road |
|                 |                      |

#### PROPERTY OVERVIEW

Investment opportunity for a commercially-zoned multi-tenant buildings on 8.5 Acres of land. Two buildings exist on this property (two parcels make up the sale) with ample room for expansion. Additional out lot can be sold off for added income for a commercial/retailer user.