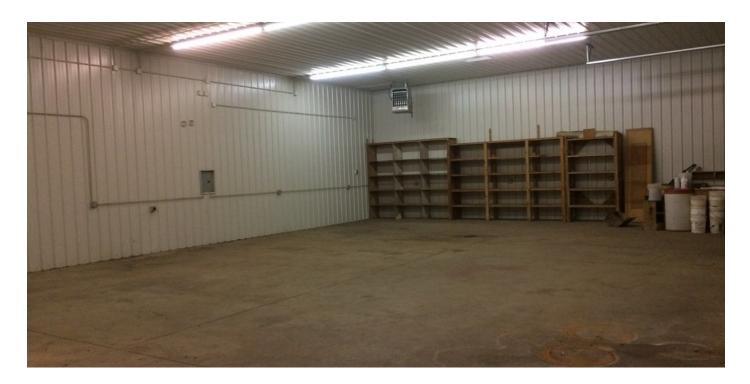

#### PROPERTY OVERVIEW

Investment opportunity for a commercially-zoned multi-tenant buildings on 8.5 Acres of land. Two buildings exist on this property (two parcels make up the sale) with ample room for expansion. Additional out lot can be sold off for added income for a commercial/retailer user.

#### **PROPERTY FEATURES**

- Income Producing Property
- Separate Utilities
- Approximately 200' of Frontage Along SR 20 (North Ridge Road)
- Commercial Zoned Property for Future Development
- Great for a Storage Business or Retail Business