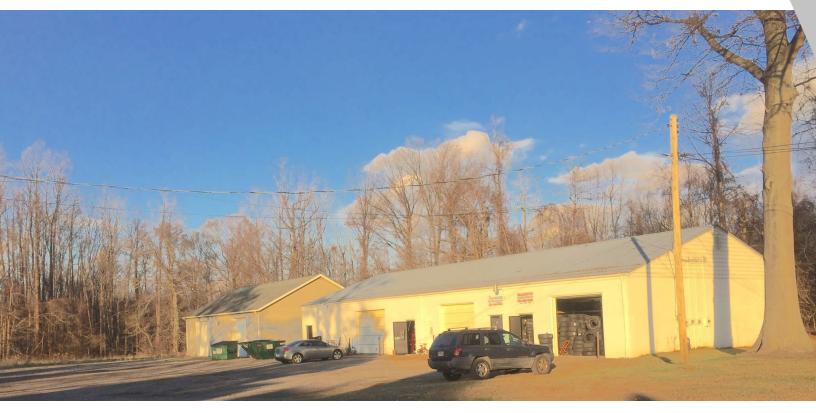

## MULTI-TENANT INVESTMENT PROPERTY FOR SALE

7387 North Ridge Road, Madison, OH 44057

| SALE PRICE:     | \$259,000            |
|-----------------|----------------------|
| PRICE PER UNIT: | \$64,750             |
| LOT SIZE:       | 8.5 Acres            |
| BUILDING SIZES: | 5,000 SF & 2,400 SF  |
| YEAR BUILT:     | 1979                 |
| ZONING:         | B-1-Business         |
| CROSS STREETS:  | East Of Bennett Road |
|                 |                      |

#### PROPERTY OVERVIEW

Investment opportunity for a commercially-zoned multi-tenant buildings on 8.5 Acres of land. Two buildings exist on this property (two parcels make up the sale) with ample room for expansion. Additional out lot can be sold off for added income for a commercial/retailer user.

#### **PROPERTY FEATURES**

- Income Producing Property
- Separate Utilities
- Approximately 200' of Frontage Along SR 20 (North Ridge Road)
- Commercial Zoned Property for Future Development
- Great for a Storage Business or Retail Business