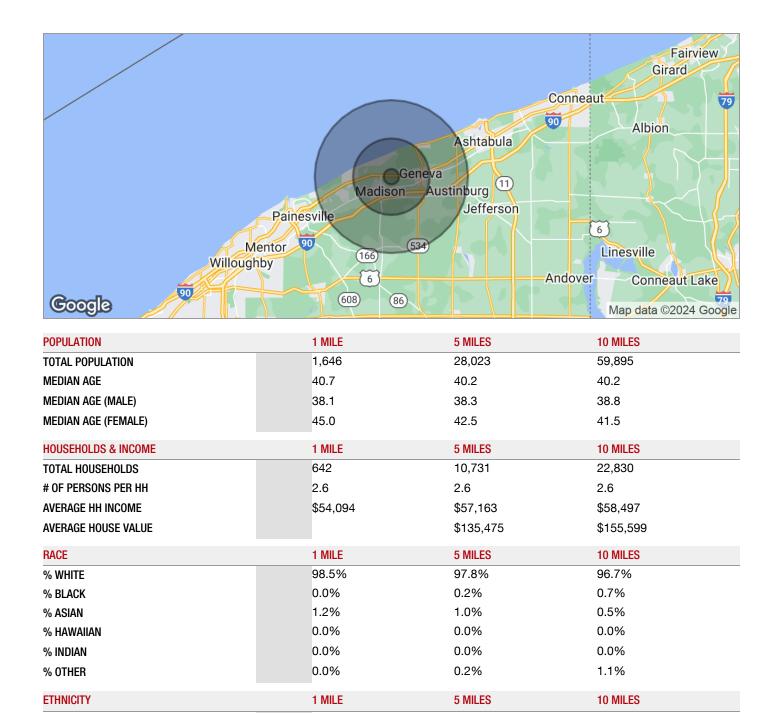

## MULTI-TENANT INVESTMENT PROPERTY FOR SALE

<sup>\*</sup> Demographic data derived from 2020 ACS - US Census

2.7%

2.7%