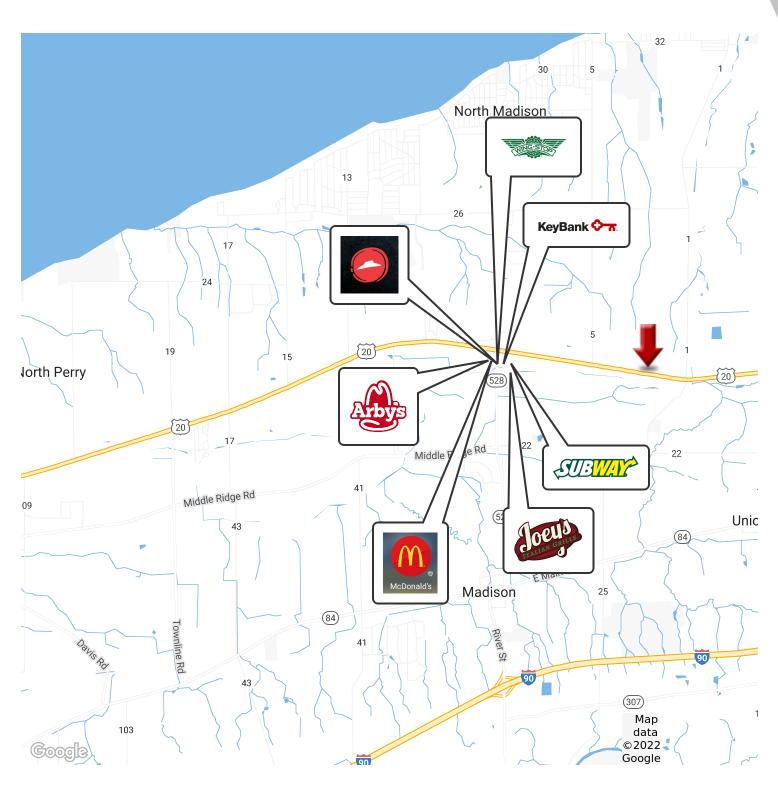

# MULTI-TENANT INVESTMENT PROPERTY FOR SALE

7387 North Ridge Road, Madison, OH 44057

**KW COMMERCIAL** 440.255.5500 7400 Center Street Mentor, OH 44060

# MULTI-TENANT INVESTMENT PROPERTY FOR SALE

COMMERCIAL

7387 North Ridge Road, Madison, OH 44057

**KW COMMERCIAL** 440.255.5500 7400 Center Street Mentor, OH 44060