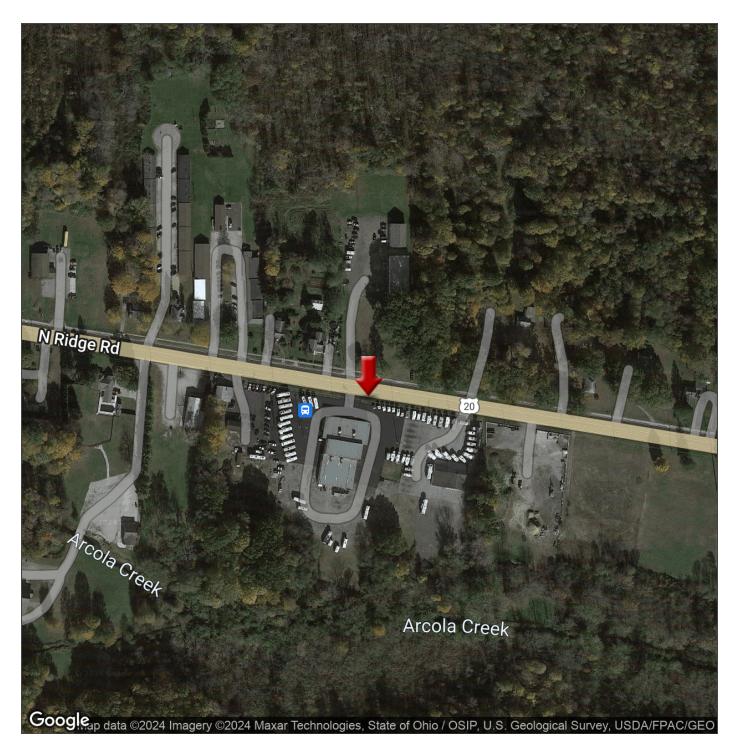

## MULTI-TENANT INVESTMENT PROPERTY FOR SALE

7387 North Ridge Road, Madison, OH 44057

| SALE PRICE:     | \$259,000            |
|-----------------|----------------------|
| PRICE PER UNIT: | \$64,750             |
| LOT SIZE:       | 8.5 Acres            |
| BUILDING SIZES: | 5,000 SF & 2,400 SF  |
| YEAR BUILT:     | 1979                 |
| ZONING:         | B-1-Business         |
| CROSS STREETS:  | East Of Bennett Road |
|                 |                      |

#### PROPERTY OVERVIEW

Investment opportunity for a commercially-zoned multi-tenant buildings on 8.5 Acres of land. Two buildings exist on this property (two parcels make up the sale) with ample room for expansion. Additional out lot can be sold off for added income for a commercial/retailer user.

#### **PROPERTY FEATURES**

- Income Producing Property
- Separate Utilities
- Approximately 200' of Frontage Along SR 20 (North Ridge Road)
- Commercial Zoned Property for Future Development
- Great for a Storage Business or Retail Business