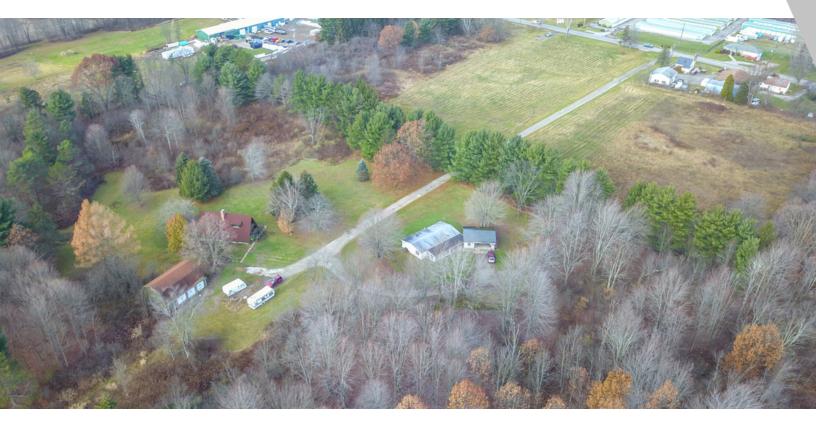

### PROPERTY OVERVIEW

Two parcels totaling 29.51 acres (19.3 & 10.21) conveniently located off Route 87 in Middlefield. Owner financing available! Two houses currently on property can be removed. Additional 1.98 acre parcel at 15337 Kinsman Road also for sale (MLS: 3957150).