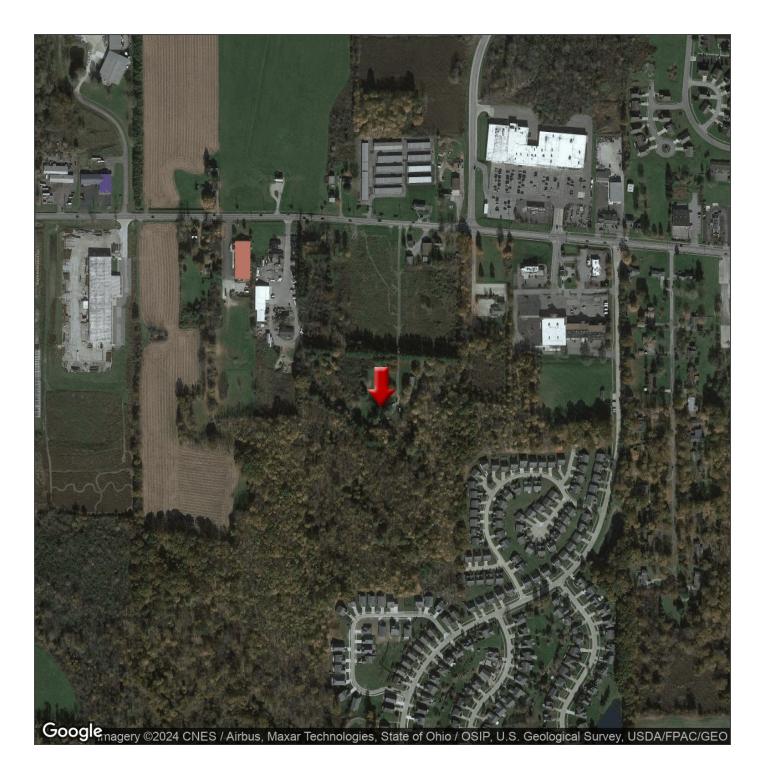

COMMERCIAL

15339 Kinsman Road, Middlefield, OH 44062

| SALE PRICE:     | \$959,000             |
|-----------------|-----------------------|
| PRICE PER ACRE: | \$32,497              |
| LOT SIZE:       | 29.51 Acres           |
| APN #:          | 18-025900 & 18-025800 |
|                 |                       |

### PROPERTY OVERVIEW

Two parcels totaling 29.51 acres (19.3 & 10.21) conveniently located off Route 87 in Middlefield. Owner financing available! Two houses currently on property can be removed. Additional 1.98 acre parcel at 15337 Kinsman Road also for sale (MLS: 3957150).