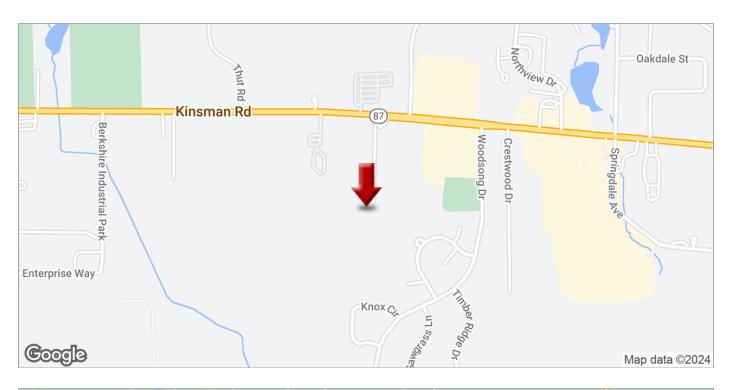

COMMERCIAL

15339 Kinsman Road, Middlefield, OH 44062

| SALE PRICE:     | \$959,000             |
|-----------------|-----------------------|
| PRICE PER ACRE: | \$32,497              |
| LOT SIZE:       | 29.51 Acres           |
| APN #:          | 18-025900 & 18-025800 |
|                 |                       |

### PROPERTY OVERVIEW

Two parcels totaling 29.51 acres (19.3 & 10.21) conveniently located off Route 87 in Middlefield. Owner financing available! Two houses currently on property can be removed. Additional 1.98 acre parcel at 15337 Kinsman Road also for sale (MLS: 3957150).