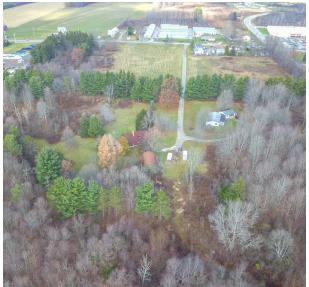

### PROPERTY OVERVIEW

Two parcels totaling 29.51 acres (19.3 & 10.21) conveniently located off Route 87 in Middlefield. Owner financing available! Two houses currently on property can be removed. Additional 1.98 acre parcel at 15337 Kinsman Road also for sale (MLS: 3957150).