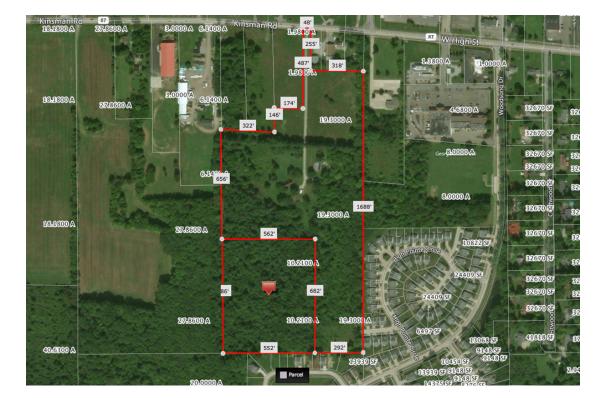

COMMERCIAL

15339 Kinsman Road, Middlefield, OH 44062

| SALE PRICE:     | \$959,000             |
|-----------------|-----------------------|
| PRICE PER ACRE: | \$32,497              |
| LOT SIZE:       | 29.51 Acres           |
| APN #:          | 18-025900 & 18-025800 |
|                 |                       |

### PROPERTY OVERVIEW

Two parcels totaling 29.51 acres (19.3 & 10.21) conveniently located off Route 87 in Middlefield. Owner financing available! Two houses currently on property can be removed. Additional 1.98 acre parcel at 15337 Kinsman Road also for sale (MLS: 3957150).