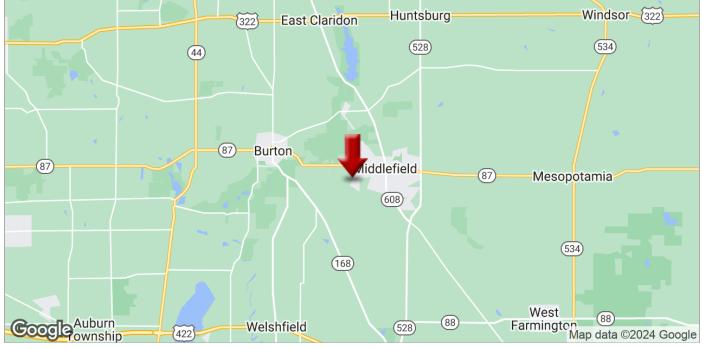

COMMERCIAL

15339 Kinsman Road, Middlefield, OH 44062

| SALE PRICE:     | \$959,000             |
|-----------------|-----------------------|
| PRICE PER ACRE: | \$32,497              |
| LOT SIZE:       | 29.51 Acres           |
| APN #:          | 18-025900 & 18-025800 |
|                 |                       |

### PROPERTY OVERVIEW

Two parcels totaling 29.51 acres (19.3 & 10.21) conveniently located off Route 87 in Middlefield. Owner financing available! Two houses currently on property can be removed. Additional 1.98 acre parcel at 15337 Kinsman Road also for sale (MLS: 3957150).