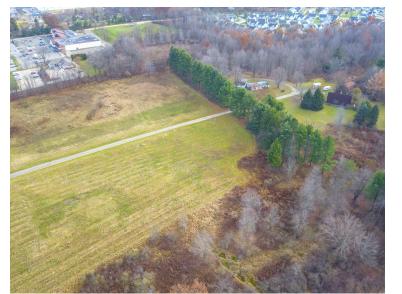

### PROPERTY OVERVIEW

Two parcels totaling 29.51 acres (19.3 & 10.21) conveniently located off Route 87 in Middlefield. Owner financing available! Two houses currently on property can be removed. Additional 1.98 acre parcel at 15337 Kinsman Road also for sale (MLS: 3957150).