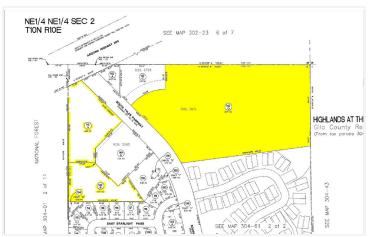

# **OFFERING SUMMARY**

Offering Price: \$2.90 / SF

OR \$1,106,598.00

**Lot Size:** 8.76 Acres

**APN #:** 304-61-142D

**Zoning:** Commercial

**Cross Streets:** SR 260 & Tyler

Parkway; East Tyler Parkway

# **LOCATION MAPS**

Priced To Sell / Infill Land For Multi-Family / Student Housing / Hotel / Motel / 8.76 Commercial Acres.

501 S. RIM CLUB PARKWAY, PAYSON, AZ

FOR MORE INFORMATION CONTACT:

**WALTER UNGER, CCIM** CCIM, CCSS, CCLS, Senior Associate Broker walterunger@ccim.net (P) 602.759.1209 (C) 520.975.5207