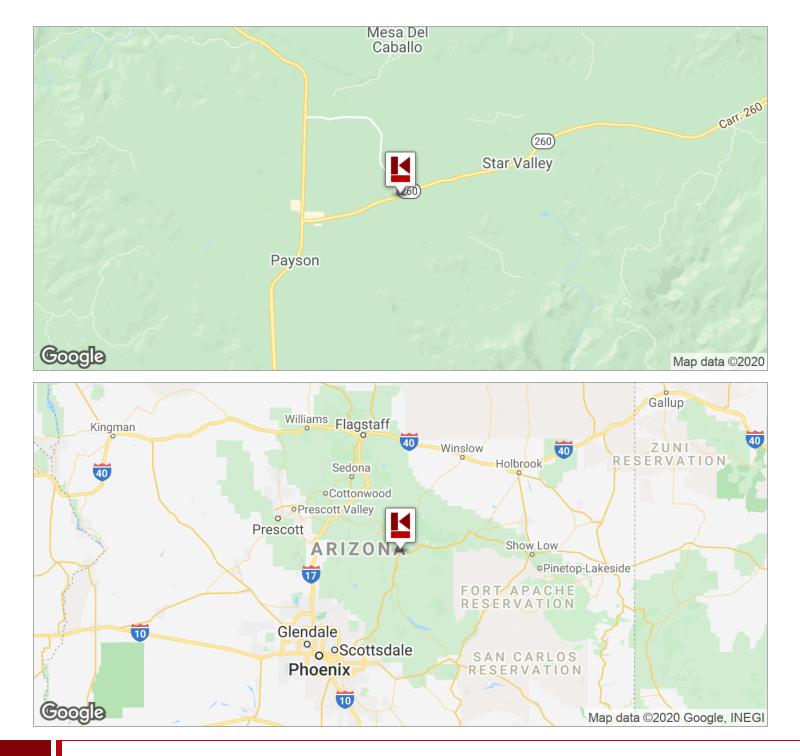

# **LOCATION MAPS**

Priced To Sell / Infill Land For Multi-Family / Student Housing / Hotel / Motel / 8.76 Commercial Acres.

501 S. RIM CLUB PARKWAY, PAYSON, AZ

FOR MORE INFORMATION CONTACT:

**WALTER UNGER, CCIM** CCIM, CCSS, CCLS, Senior Associate Broker walterunger@ccim.net (P) 602.759.1209 (C) 520.975.5207