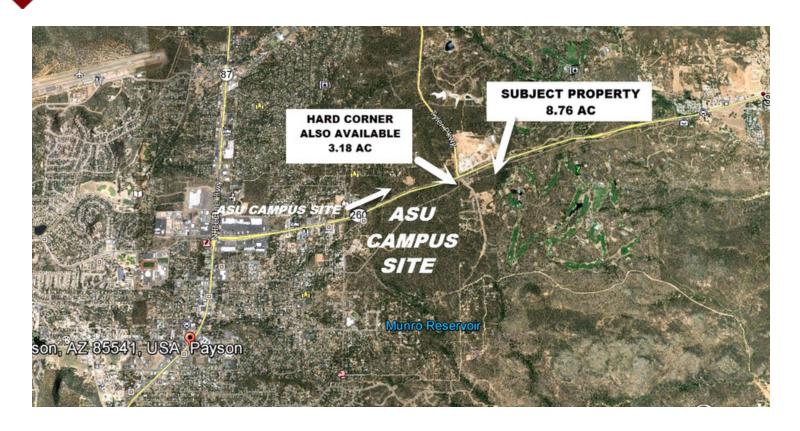

# **EXECUTIVE SUMMARY**

Priced To Sell / Infill Land For Multi-Family / Student Housing / 8.76 Commercial AC. 501 S. Rim Club Parkway. Payson AZ, 85541

501 S. RIM CLUB PARKWAY.

# **OFFERING SUMMARY**

Offering Price: \$2.90 / SF

OR \$1,106,598.00

**Lot Size:** 8.76 Acres

**APN #:** 304-61-142D

**Zoning:** Commercial

**Cross Streets:** SR 260 & Tyler

Parkway; East Tyler Parkway

### **PROPERTY HIGHLIGHTS**

- Best use Multi Family /Apartments /Town Homes
- · Best use Hotel / Motel
- Hard Corner also for Sale 3.18 commercial AC for Fast Food Restaurant / C- Store / Gas Station / Hotel / Motel / on Hwy 260 & S. Rim Parkway / Payson AZ
- Payson has long-awaited ASU or similar University opening a Payson
- campus.
- University Way was just completed as an entrance to the campus.
- Once an official announcement is released, land values should jump.
- The Rim Country Educational Alliance Board purchased a 253-acre
- Forest Service parcel on which it wants to build a 6,000-student university
- · campus.

# **PROPERTY DESCRIPTION**

Priced To Sell / Infill Land For Multi-Family / Student Housing / Hotel / Motel / 8.76 Commercial Acres.

501 S. RIM CLUB PARKWAY, PAYSON, AZ

#### PROPERTY OVERVIEW

OREO Sale -

Priced To Sell / Infill land for Multi-Family / Student Housing / 8.76 Commercial AC / Construction Has Begun / University Way Entrance Is Completed.

After years of delay and struggle, the Tonto National Forest has accepted a \$4.1 million check to hand over title to 253 acres of land on which the Rim Country Educational Alliance wants to build a 6,000-student university. The land purchase now gives the Alliance and Foundation much greater control over the timetable of the project, with classes expected to start in the fall of 2018.Payson is a town in northern Gila County, Arizona, United States. Its location puts it almost exactly in the geographic center of Arizona. It has been called "The Heart of Arizona. At an elevation of 4,921 feet (1,500 m), the town has a total area of 19.5 square miles (50.4 km²). The Mogollon Rim lies to the north.

Where will the University Campus complex be located?

The campus complex will span Arizona Highway 260, directly east of Payson from approximately Mud Springs Road to Tyler Parkway, South Rim Club Drive. The main campus will be on a 290-acre site on the south side of Highway 260. Additional educational facilities are planned on the approximately 90-acre site on the north side of Highway 260, adjacent to Gila Community College.