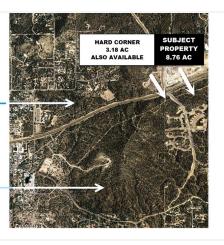

# **EXECUTIVE SUMMARY**

Priced To Sell / Infill Land For Multi-Family / Student Housing / 8.76 Commercial AC. 501 S. Rim Club Parkway. Payson AZ, 85541

501 S. RIM CLUB PARKWAY.

# **OFFERING SUMMARY**

Offering Price: \$2.90 / SF

OR \$1,106,598.00

**Lot Size:** 8.76 Acres

**APN #:** 304-61-142D

**Zoning:** Commercial

**Cross Streets:** SR 260 & Tyler

Parkway; East Tyler Parkway

### **PROPERTY HIGHLIGHTS**

- Best use Multi Family /Apartments /Town Homes
- · Best use Hotel / Motel
- Hard Corner also for Sale 3.18 commercial AC for Fast Food Restaurant / C- Store / Gas Station / Hotel / Motel / on Hwy 260 & S. Rim Parkway / Payson AZ
- Payson has long-awaited ASU or similar University opening a Payson
- campus.
- University Way was just completed as an entrance to the campus.
- Once an official announcement is released, land values should jump.
- The Rim Country Educational Alliance Board purchased a 253-acre
- Forest Service parcel on which it wants to build a 6,000-student university
- · campus.

# **PROPERTY DESCRIPTION**

Priced To Sell / Infill Land For Multi-Family / Student Housing / Hotel / Motel / 8.76 Commercial Acres.

501 S. RIM CLUB PARKWAY, PAYSON, AZ