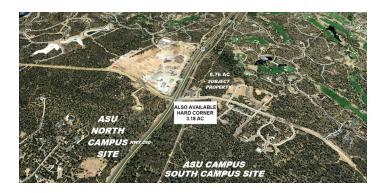

Where will the University Campus complex be located?

The campus complex will span Arizona Highway 260, directly east of Payson from approximately Mud Springs Road to Tyler Parkway, South Rim Club Drive. The main campus will be on a 290-acre site on the south side of Highway 260. Additional educational facilities are planned on the approximately 90-acre site on the north side of Highway 260, adjacent to Gila Community College.

# North Campus Adjacent to Gila

Adjacent to Gila Community College

# South Campus

U.S. Forest Service Site

FOR MORE INFORMATION CONTACT:

**WALTER UNGER, CCIM** CCIM, CCSS, CCLS, Senior Associate Broker walterunger@ccim.net (P) 602.759.1209 (C) 520.975.5207

The information contained herein is from sources believed to be reliable. While we do not doubt its accuracy, we have not verified it and make no guarantee, warranty or representation about it. The Purchaser is advised to independently verify the accuracy and completeness of the information in order to determine the suitability of the property for the Purchaser's needs.