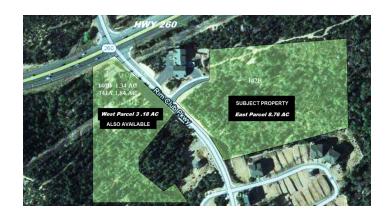

# **OFFERING SUMMARY**

Offering Price: \$2.90 / SF

OR \$1,106,598.00

**Lot Size:** 8.76 Acres

**APN #:** 304-61-142D

**Zoning:** Commercial

**Cross Streets:** SR 260 & Tyler

Parkway; East Tyler Parkway

### **PROPERTY HIGHLIGHTS**

- Best use Multi Family /Apartments /Town Homes
- · Best use Hotel / Motel
- Hard Corner also for Sale 3.18 commercial AC for Fast Food Restaurant / C- Store / Gas Station / Hotel / Motel / on Hwy 260 & S. Rim Parkway / Payson AZ
- Payson has long-awaited ASU or similar University opening a Payson
- campus.
- University Way was just completed as an entrance to the campus.
- Once an official announcement is released, land values should jump.
- The Rim Country Educational Alliance Board purchased a 253-acre
- Forest Service parcel on which it wants to build a 6,000-student university
- · campus.

# **PROPERTY DESCRIPTION**

Priced To Sell / Infill Land For Multi-Family / Student Housing / Hotel / Motel / 8.76 Commercial Acres.

501 S. RIM CLUB PARKWAY, PAYSON, AZ