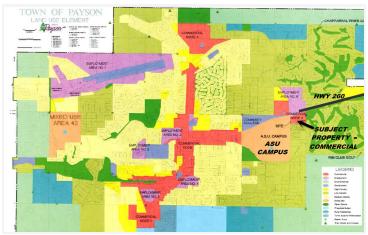

Where will the University Campus complex be located?

The campus complex will span Arizona Highway 260, directly east of Payson from approximately Mud Springs Road to Tyler Parkway, South Rim Club Drive. The main campus will be on a 290-acre site on the south side of Highway 260. Additional educational facilities are planned on the approximately 90-acre site on the north side of Highway 260, adjacent to Gila Community College.

# North Campus Adjacent to Gila

Adjacent to Gila Community College

# South Campus

U.S. Forest Service Site

FOR MORE INFORMATION CONTACT:

**WALTER UNGER, CCIM** CCIM, CCSS, CCLS, Senior Associate Broker walterunger@ccim.net (P) 602.759.1209 (C) 520.975.5207

The information contained herein is from sources believed to be reliable. While we do not doubt its accuracy, we have not verified it and make no guarantee, warranty or representation about it. The Purchaser is advised to independently verify the accuracy and completeness of the information in order to determine the suitability of the property for the Purchaser's needs.