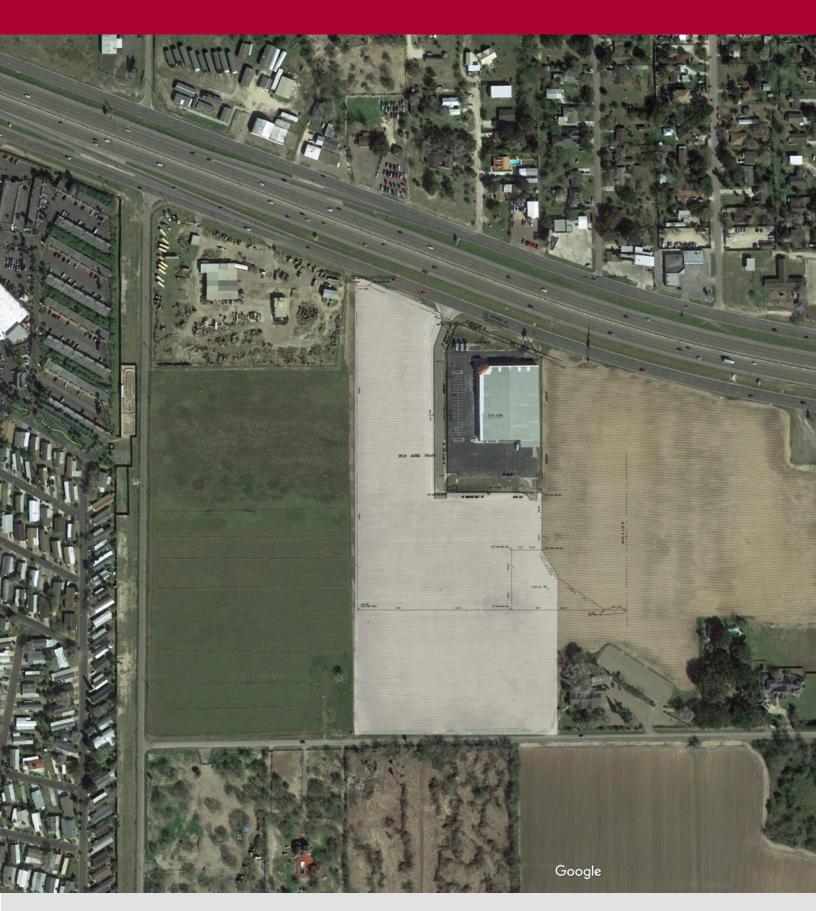

# INTERSTATE 2 - DEVELOPMENT PARCEL WESLACO, TEXAS

1 TRACTS TOTALLING ±14.62 ACRES

\$1,950,000 For Sale

FOR MORE
INFORMATION
PLEASE
CONTACT

Cindy Hopkins, CCIM

Broker 956 778 3255 chopkins@ccim.net

## **PROPERTY DETAILS**

One Tract of Land totaling ±14.62 acres

**Current Zoning R1** 

Weslaco Future Land Use Map Zoming - Commercial