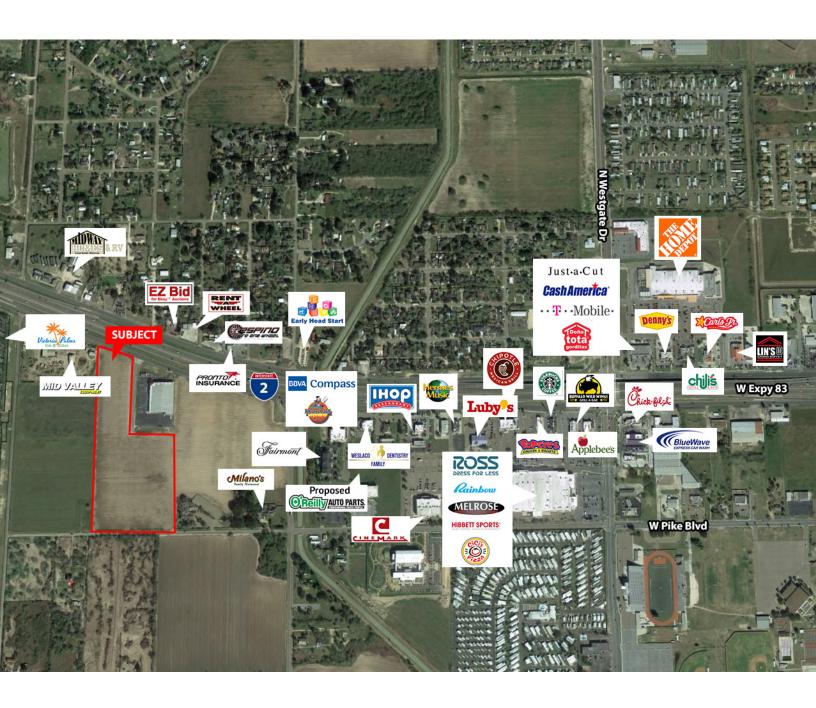

# INTERSTATE 2 - DEVELOPMENT PARCEL WESLACO, TEXAS

1 TRACTS TOTALLING ±14.62 ACRES

\$1,950,000 For Sale

FOR MORE
INFORMATION
PLEASE
CONTACT

Cindy Hopkins, CCIM

Broker 956 778 3255 chopkins@ccim.net