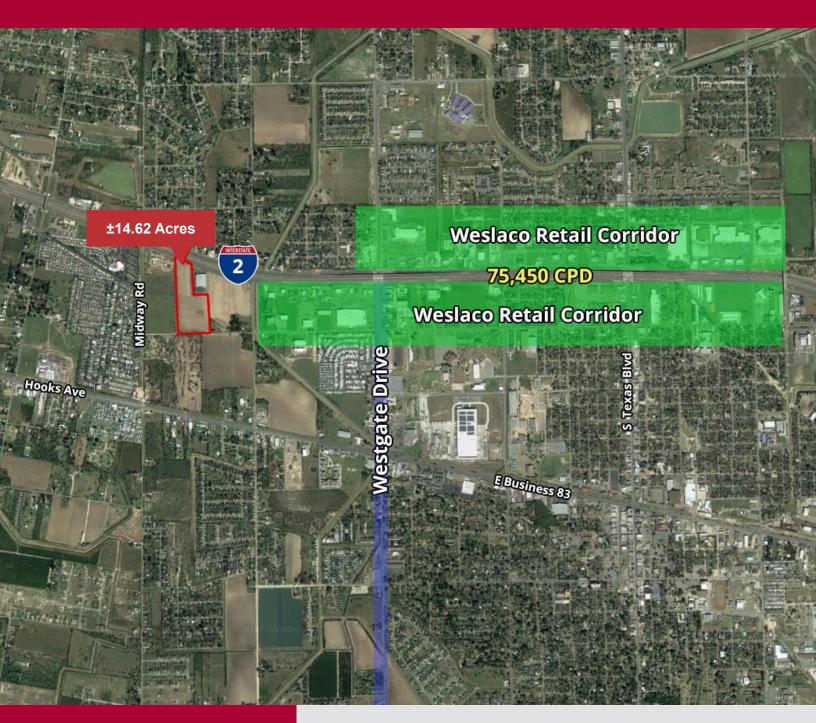

# INTERSTATE 2 - DEVELOPMENT PARCEL WESLACO, TEXAS

1 TRACTS TOTALLING ±14.62 ACRES

\$1,950,000 For Sale

FOR MORE
INFORMATION
PLEASE
CONTACT

Cindy Hopkins, CCIM

Broker 956 778 3255 chopkins@ccim.net