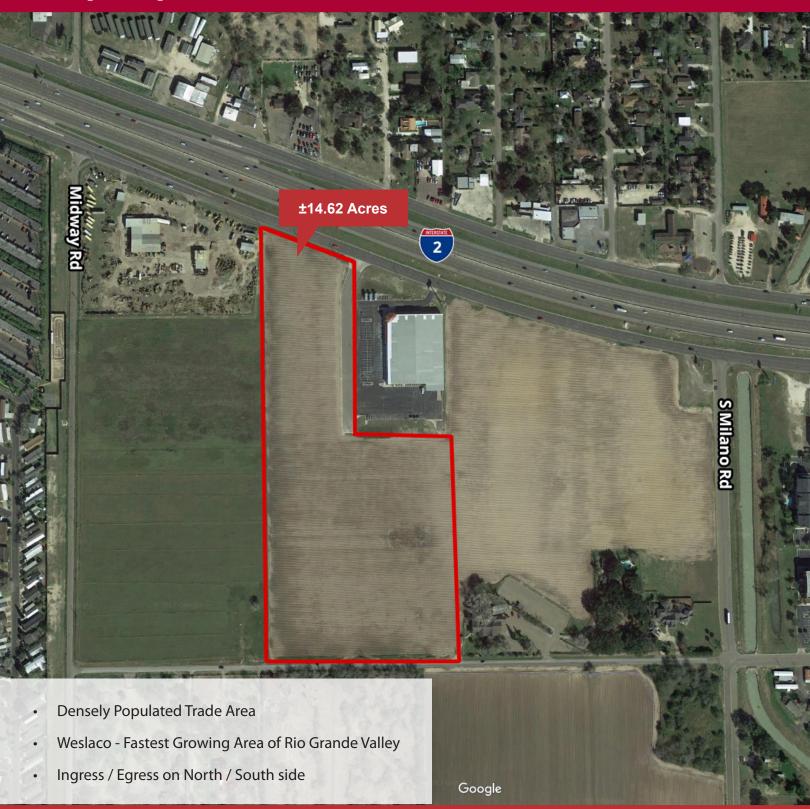

# INTERSTATE 2 - DEVELOPMENT PARCEL WESLACO, TEXAS

1 TRACTS TOTALLING ±14.62 ACRES

\$1,950,000 For Sale

FOR MORE
INFORMATION
PLEASE
CONTACT

Cindy Hopkins, CCIM

Broker 956 778 3255 chopkins@ccim.net

## **PROPERTY DETAILS**

One Tract of Land totaling ±14.62 acres

**Current Zoning R1** 

Weslaco Future Land Use Map Zoming - Commercial