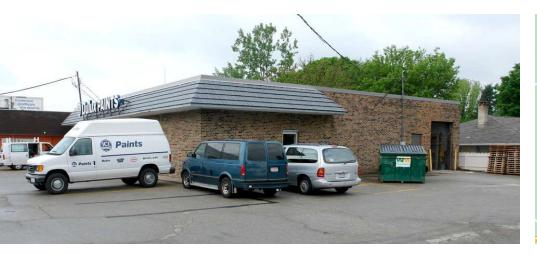

### **PROPERTY HIGHLIGHTS**

- Free-standing flex space opportunity situated near the north end of Clintonville
- Rare onsite parking available
- Variety of potential uses
- Space includes +/-1,500 square feet of warehouse space, including a drive-in door
- Elevated pylon signage included