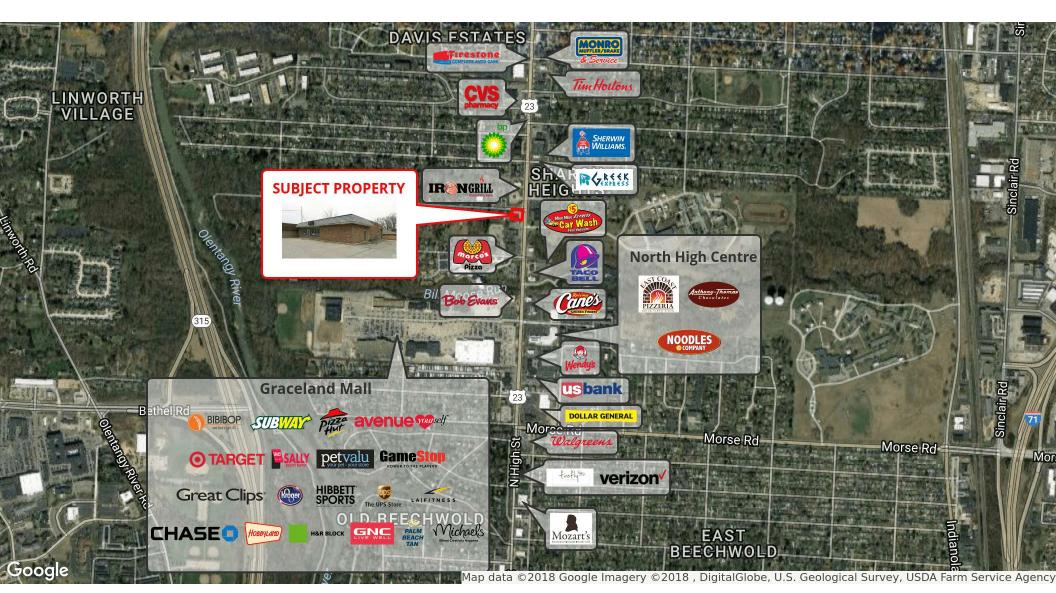

Zoning:

**AARON GILBERT** 

agilbert@gilbertgrouprealestate.com

614.674.6940

### **PROPERTY HIGHLIGHTS**

- Free-standing flex space opportunity situated near the north end of Clintonville
- Rare onsite parking available
- Variety of potential uses
- Space includes +/-1,500 square feet of warehouse space, including a drive-in door
- Elevated pylon signage included

#### DEMOGRAPHICS

| 4,224      |                  | 1 MILE | 3 MILES | 5 MILES |
|------------|------------------|--------|---------|---------|
| Commercial | Total Households | 5,804  | 43,292  | 127,421 |
|            | Total Population | 11,146 | 95,899  | 309,220 |

Average HH Income \$62,333 \$72.832 \$65,421

### NEARBY RETAILERS





petco 🛣















**RETAILER MAP** 

# 5235 N. HIGH STREET

Columbus, OH 43214



AARON GILBERT 614.674.6940 agilbert@gilbertgrouprealestate.com



The Gilbert Group / 585 South Front Street Columbus, OH 43215 / 614.228.2222 / http:gilbertgrouprealestate.com