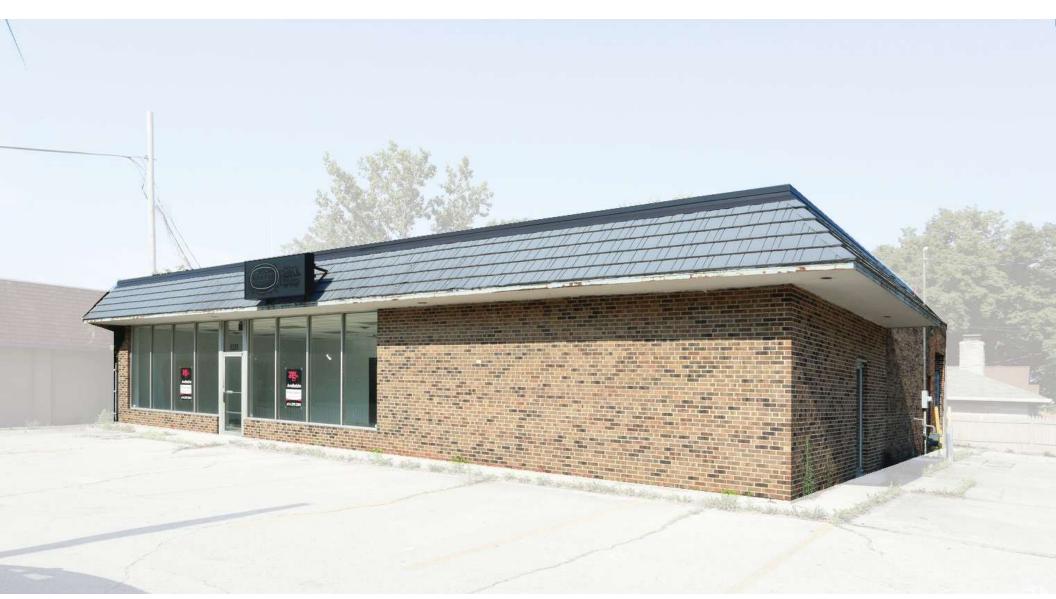

## 5235 N. HIGH STREET

Columbus, OH 43214

Negotiable

0.29 Acres

### **PROPERTY HIGHLIGHTS**

- Free-standing flex space opportunity situated near the north end of Clintonville
- Rare onsite parking available
- Variety of potential uses
- Space includes +/-1,500 square feet of warehouse space, including a drive-in door
- Elevated pylon signage included